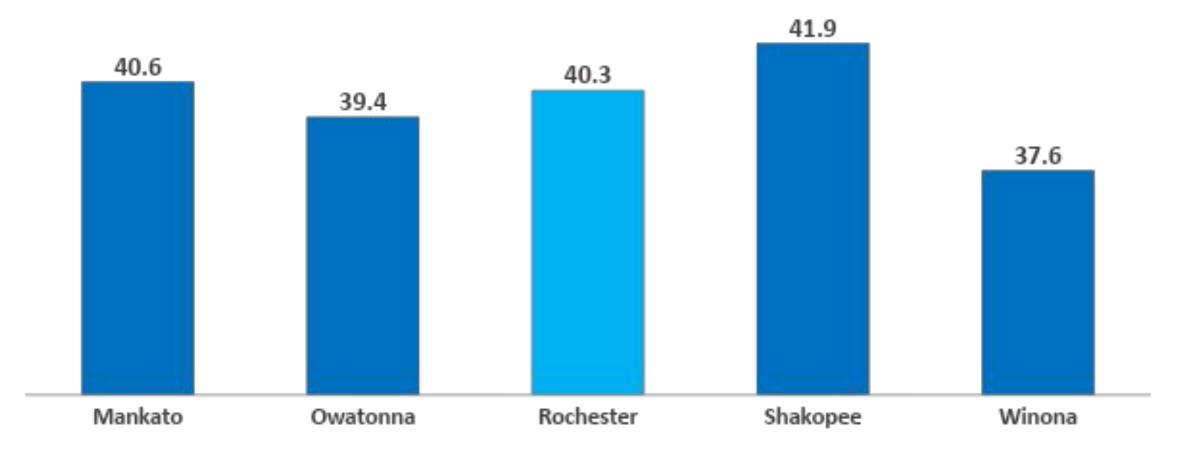

for Feb 29 – Oct 31, 2020



St

### Rochester, MN Submarket RevPAR Growth

12 MMA, Year over Year % Change, Jan 2001 – Sept 2020



Str



### Rochester, MN Performance YTD Sept 2020



Source: STR 2020 © CoStar Realty Information, Inc.



Rochester, MN Submarket, Oct 2019-Sept 2020, Occ, ADR, RevPAR by Month

Source: STR 2020 © CoStar Realty Information, Inc.



#### **April was Worst Month for Year over Year Growth**



Rochester, MN Submarket, Oct 2019 – Sept 2020, Occ, ADR, RevPAR YoY % Change

Source: STR 2020 © CoStar Realty Information, Inc.

### **Tuesdays are still highest Occupancy days**

12 MMA September 2019 vs. 2020 Day of Week Occupancy



Rochester, MN Submarket Day of Week Occupancy, 12 MMA Sept 2019 vs. 2020





### All Occupancy Rates with 4 Points of Each Other YTD





#### **Rochester Leading in Rates and RevPAR Year to Date**





#### **Rochester Hurt Worse in Occupancy, Shakopee in Rate**



Custom City Sets, YTD September 2020, Occ, ADR, RevPAR YoY % Change

## Pipeline

str

A A #



Benchmarking ∓ your world<sup>6</sup>

# **Active Pipeline: Clear Shift to The "Big 6"**



2019 2010 ■IHG, Choice, Hilton, Hyatt, Marriott, Starwood, Wyndham ■All IHG, Choice, Hilton, Hyatt, Marriott, Wyndham Other Other 17% 41% 59%

83%

#### Minnesota Pipeline projects remain steady despite the crisis



| Phase           | Projects | Number of Rooms |
|-----------------|----------|-----------------|
| In Construction | 4        | 532             |
| Final Planning  | 3        | 377             |
| Planning        | 0        | 0               |
| Active Pipeline