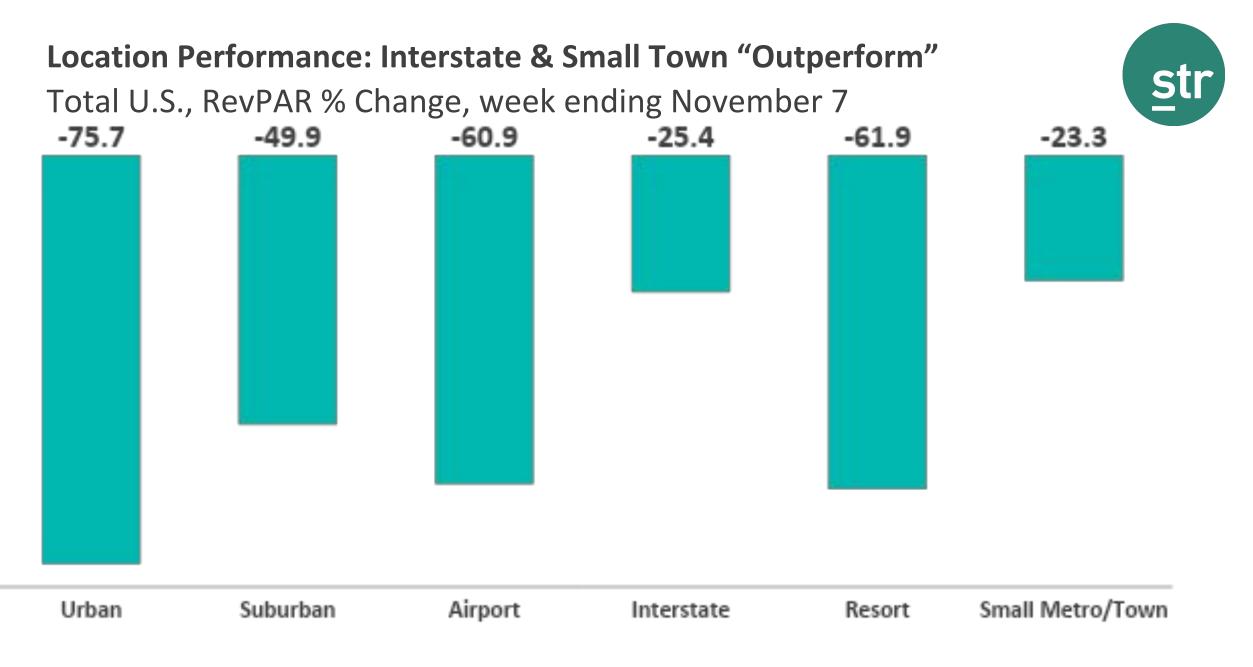

#### Location: Hard To Find "Green Shoots" Total U.S., Occupancy %, week ending November 7