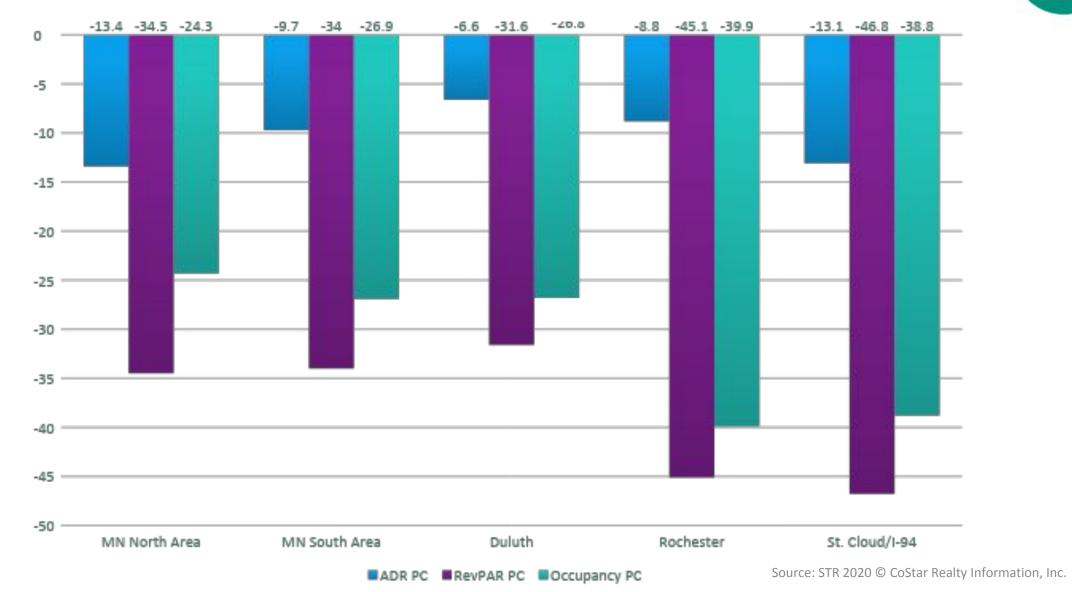

### Minnesota Area Market Room Demand 2020 vs. 2019 by Week

YTD Current/Previous Year Room Demand: Minnesota \* Week1 Ending Saturday, 4-Jan Included Only 4 days

Minnesota Market Breakdown – Rochester and St. Cloud have greatest YOY losses September 2020 YTD, KPI % Change