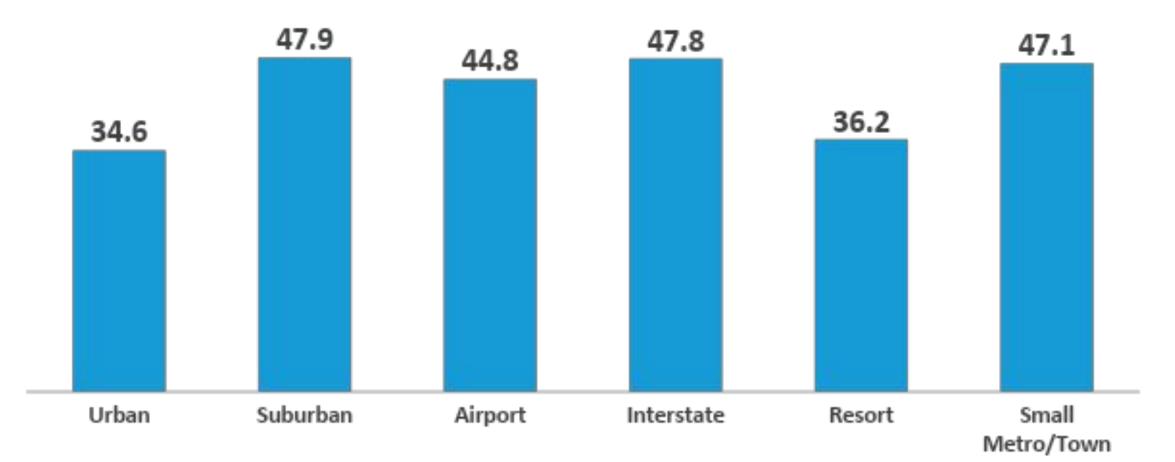

#### Location: Hard To Find "Green Shoots" Total U.S., Occupancy %, week ending November 7