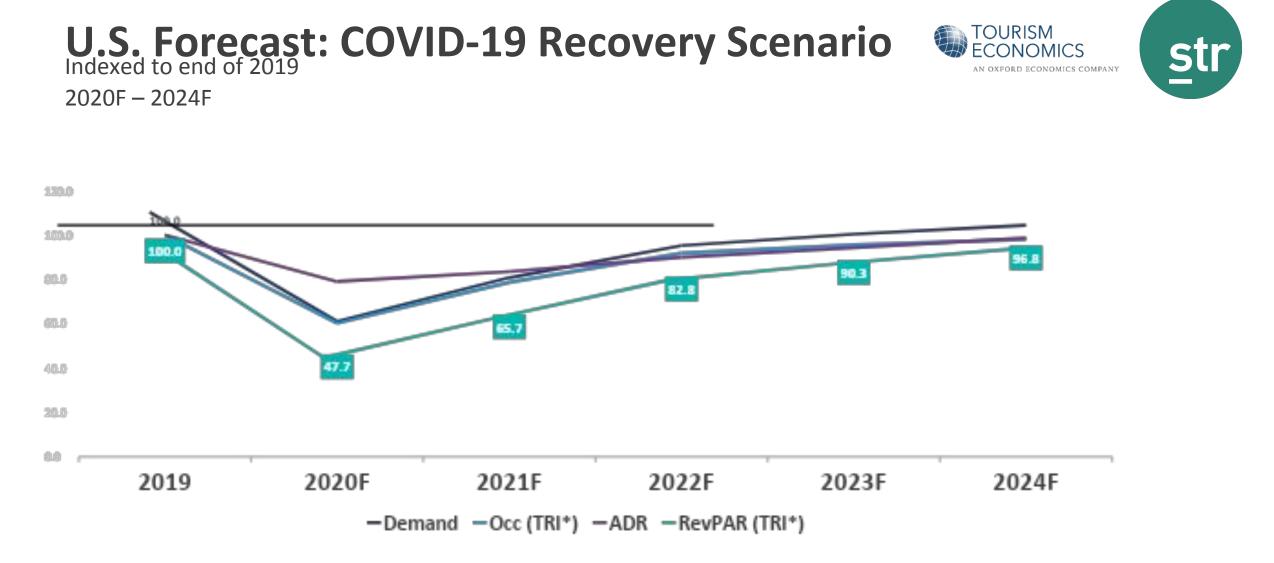

#### U.S. Forecast (as of August 13)

Key Performance Indicators 2019 – 2020F – 2021F

| Metric      | 2019<br>Actual | 2020<br>Forecast | 2021<br>Forecast |                        |
|-------------|----------------|------------------|------------------|------------------------|
| Occupancy * | 66.1%          | 39.8%            | 52.0%            |                        |
| ADR         | \$131.13       | \$103.71         | \$109.56         | For Comparisor         |
| RevPAR *    | \$86.64        | \$41.31          | \$56.95          | RevPAR 2010<br>\$56.45 |
|             |                | -34%             | 2                |                        |