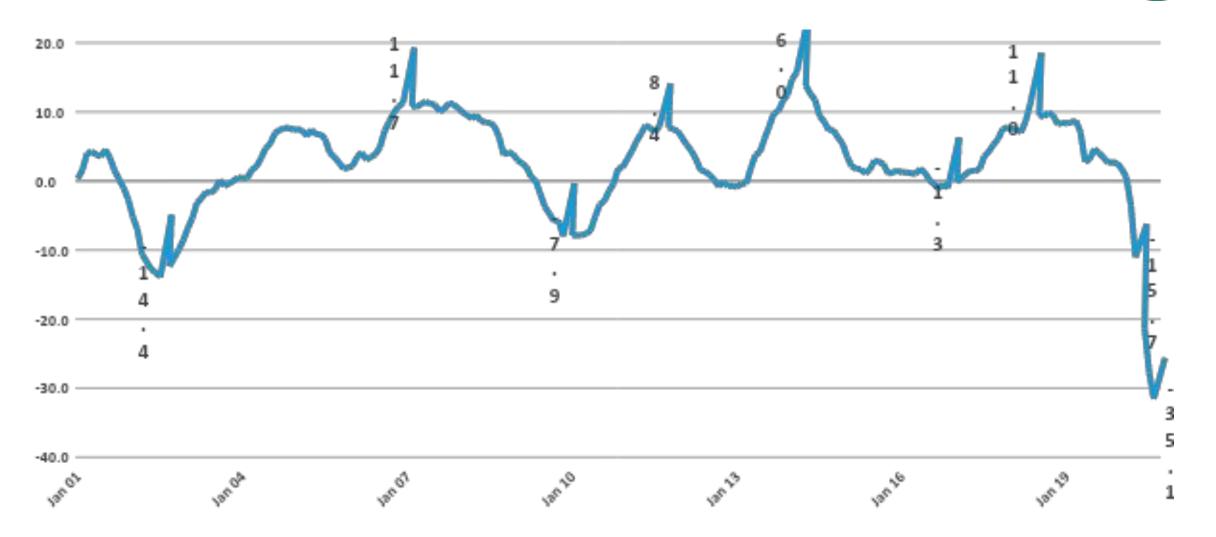

### Rochester, MN Submarket RevPAR Growth

12 MMA, Year over Year % Change, Jan 2001 – Sept 2020

Str