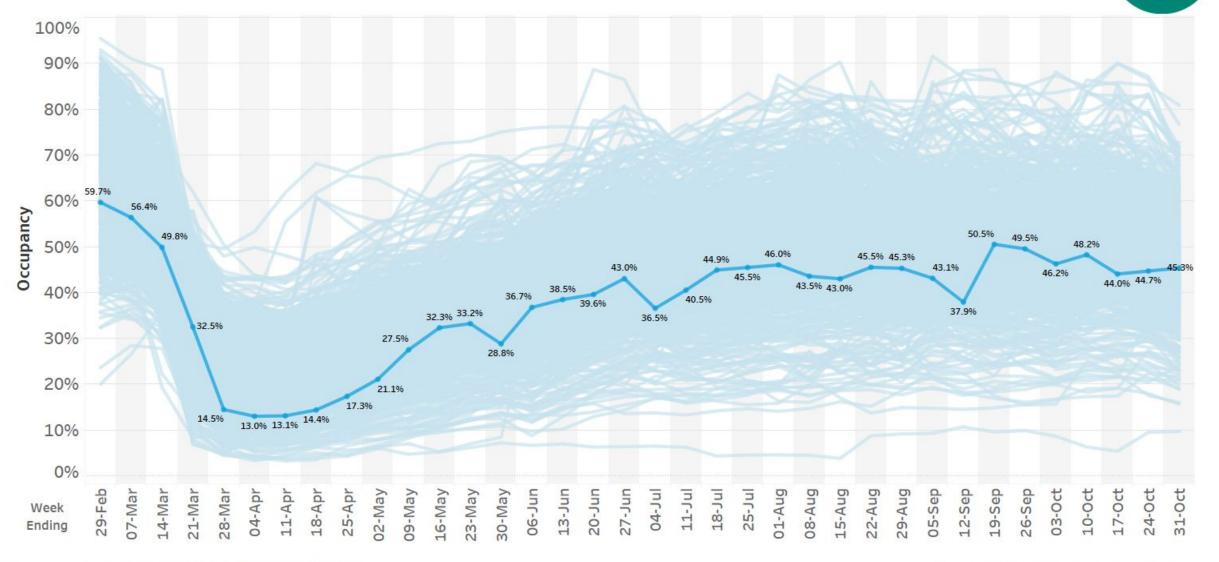

### **Rochester Occupancy vs. Other US Submarkets**

By Week for Feb 29 – Oct 31, 2020

St