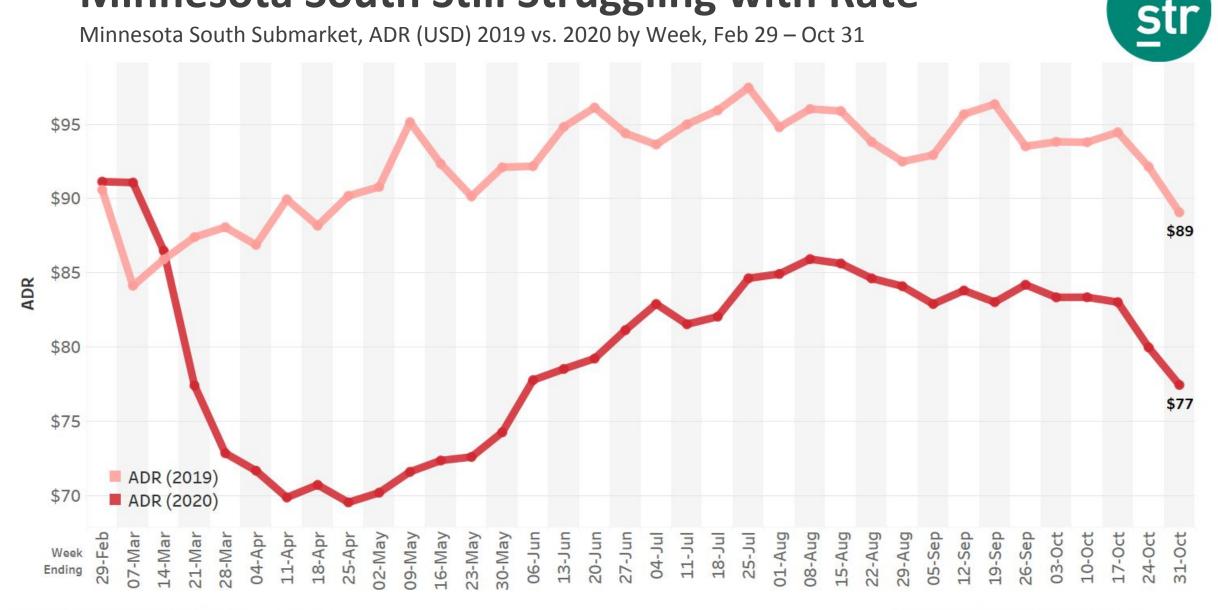

### Minnesota South Still Struggling with Rate

Minnesota South Submarket, ADR (USD) 2019 vs. 2020 by Week, Feb 29 – Oct 31