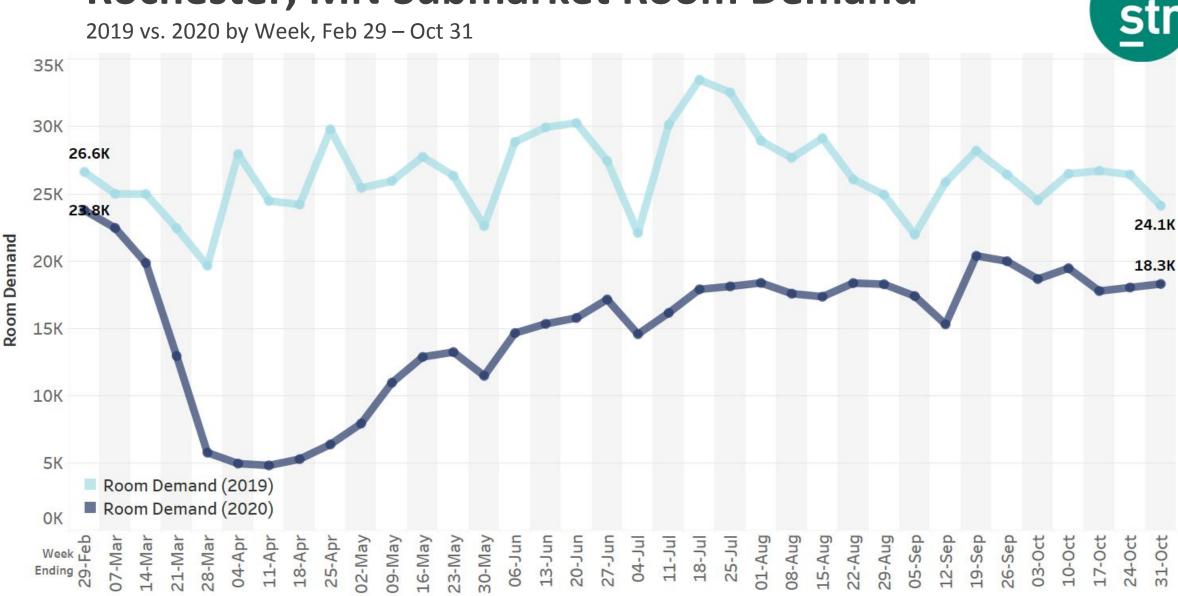

### **Rochester, MN Submarket Room Demand**

2019 vs. 2020 by Week, Feb 29 – Oct 31