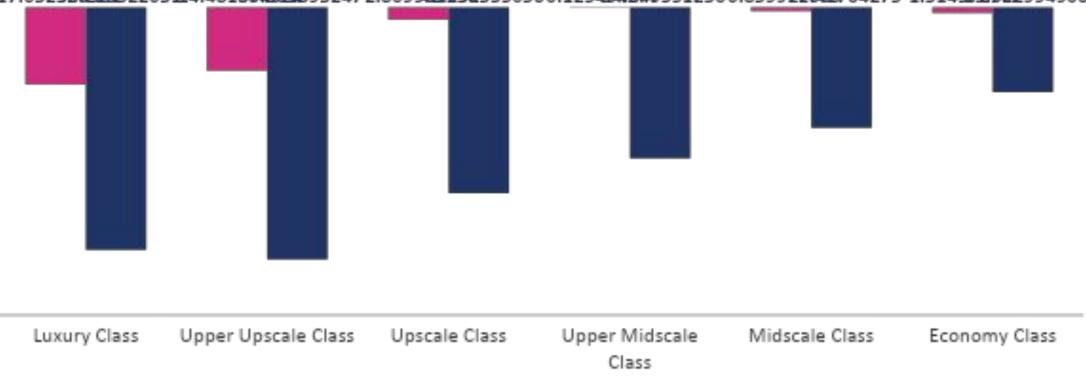

### **Class: High End With Most Closures** YTD September 2020

Supply % Change
Demand % Change

-17.6325808HB32203114.4816848020393247-2.86994219503350560.1254843303512360.859922648764275-1.3143092302994906