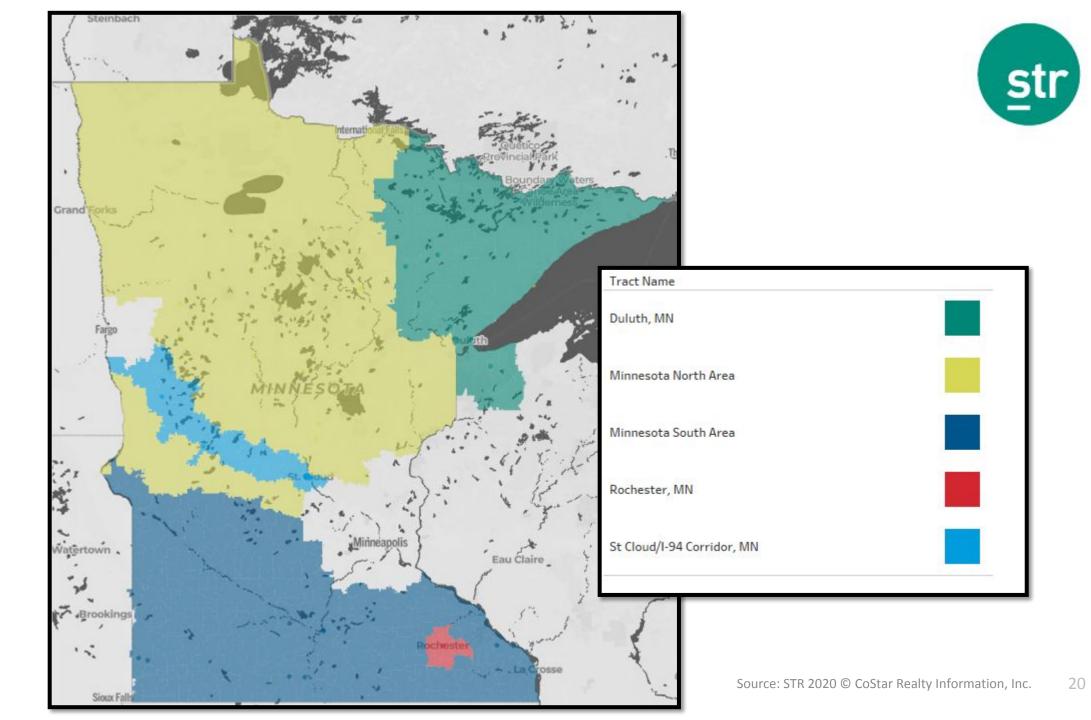

#### **Minnesota Markets**

STR State Markets

### Minnesota Area Market Room Demand 2020 vs. 2019 by Week

YTD Current/Previous Year Room Demand: Minnesota \* Week1 Ending Saturday, 4-Jan Included Only 4 days

Minnesota Market Breakdown – Rochester and St. Cloud have greatest YOY losses September 2020 YTD, KPI % Change