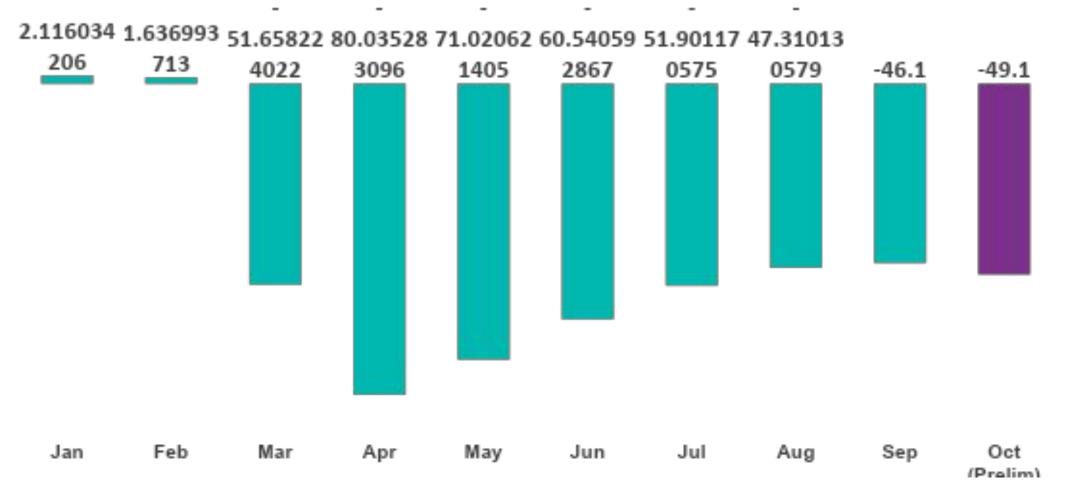

ll specifically credit STR as the source. This presentation is based on data collected by STR. The information in the presentation should not be construed as investment, tax, accounting or legal advice]

### The world's largest hotel performance sample













### **STR Building Blocks**





Agenda







## Total U.S. Review

str

### **September YTD 2020**



RevPAR -46.6% ADR -24.9%

Transient RevPAR -51.1%

Group RevPAR -87.1%

September Room Demand 75.6 Million September Room Revenue \$7.5 Billion

#### **Demand Drop Off Almost Vertical**

Total U.S., 12 MMA 1/1990 – 09/2020

Rooms Supply R12 PC Rooms Demand R12 PC





#### "The Cliffs Of Insanity"

Total U.S. RevPAR % Change, by month, 1/1990 – 09/2020



str

#### **RevPAR Growth: Fall Stall!**

Total U.S 1/2020 - 10/2020





### **Class: High End With Most Closures** YTD September 2020



Supply % Change
Demand % Change

-17.6325808HB32203114.4816848020393247-2.86994219503350560.1254843303512360.859922648764275-1.3143092302994906



#### Weekly RevPAR % Change and New COVID19 Cases Total U.S., by Week





https://ourworldindata.org/coronavirus-source-data

#### **Average Weekly Demand Growth Slipping** str Total U.S., Demand % Change, Week over Week, from 4/11 Average: 7.8% 12.411.111.2 96 96 96 9.3 7.4 7.0 7.0 6.6 96 Average: 0.1% % % 5.4 5.3 4.6 2.9 3.Z % 1.5 % 1.9 % % 96 1.1 0.6 -1.7 0.1 0.3 -1.7 0.1 -2.8 -1.3 96 96 96 20.100 8.A.P AUB o.May -0-Ma4 Jul

#### Location: Hard To Find "Green Shoots" Total U.S., Occupancy %, week ending November 7







### **Occupancy by State**

Week ending October 31, 202