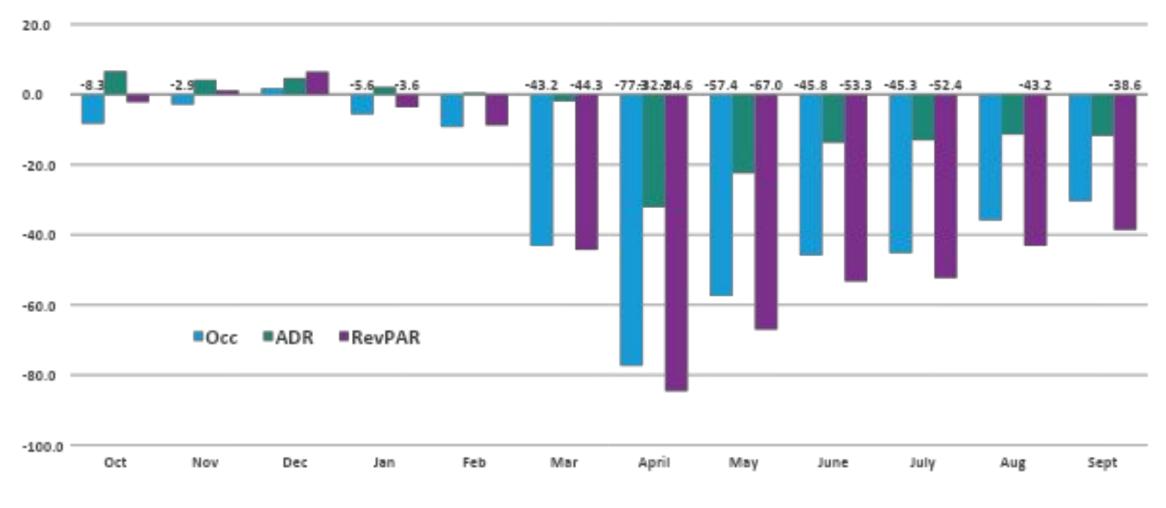

#### **April was Worst Month for Year over Year Growth**

Rochester, MN Submarket, Oct 2019 – Sept 2020, Occ, ADR, RevPAR YoY % Change

Source: STR 2020 © CoStar Realty Information, Inc.