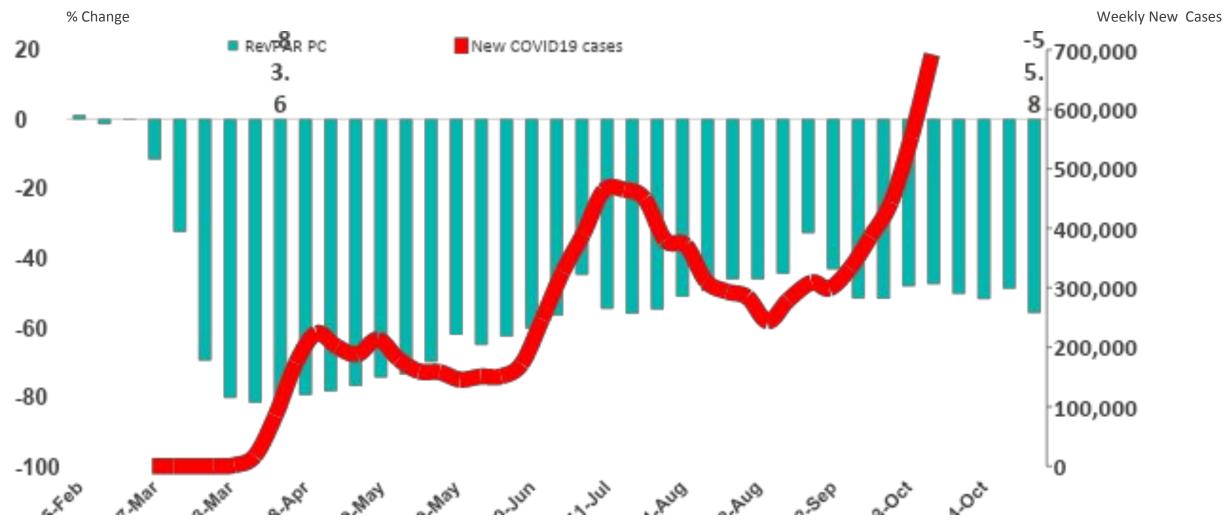

#### Weekly RevPAR % Change and New COVID19 Cases Total U.S., by Week

https://ourworldindata.org/coronavirus-source-data