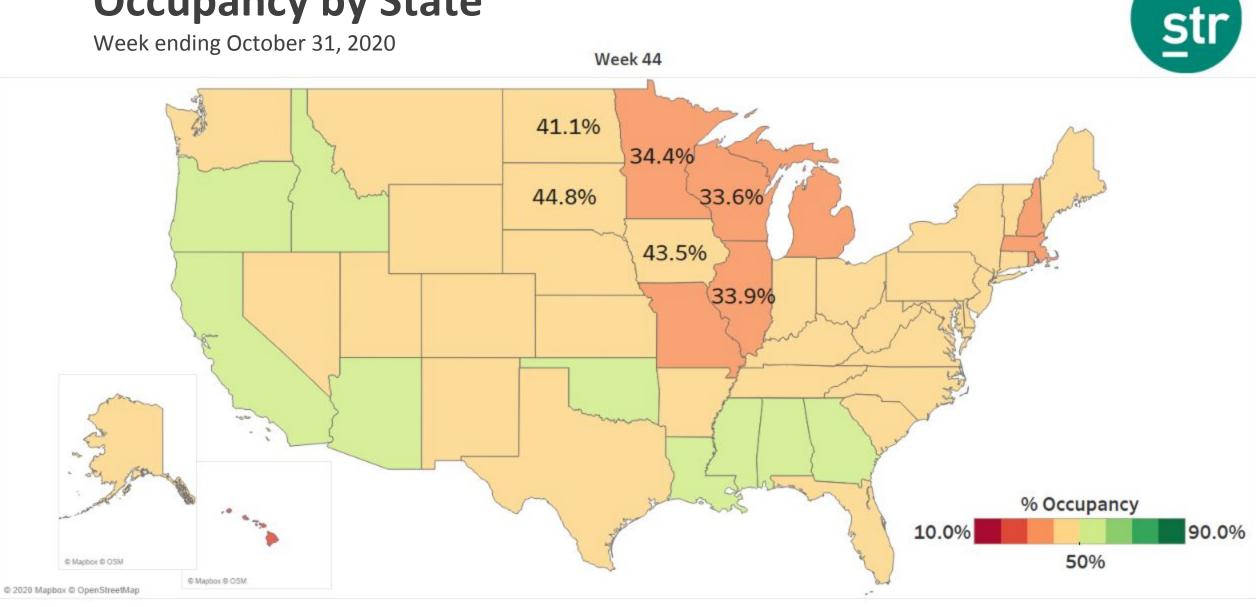

### **Occupancy by State**

Week ending October 31, 2020

Week 44 State Average Occupancy: Show history

Source: STR. 2020 CoStar Realty Information, Inc.