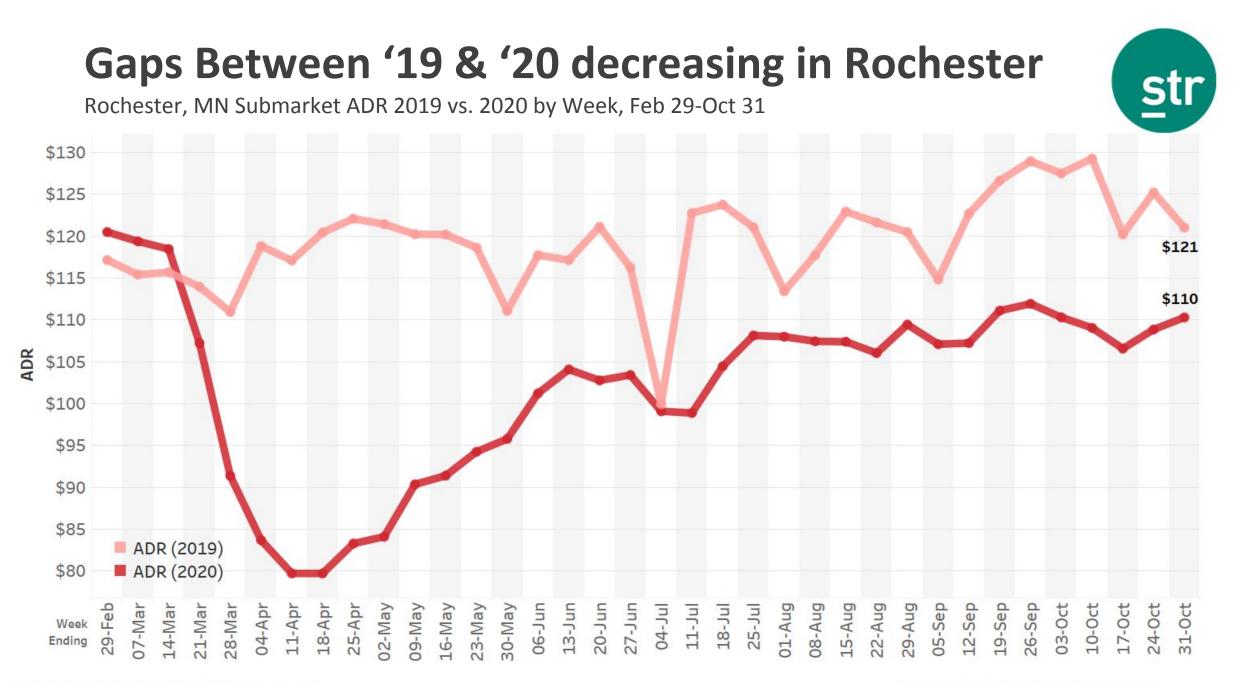

### Minnesota South Still Struggling with Rate

Minnesota South Submarket, ADR (USD) 2019 vs. 2020 by Week, Feb 29 – Oct 31