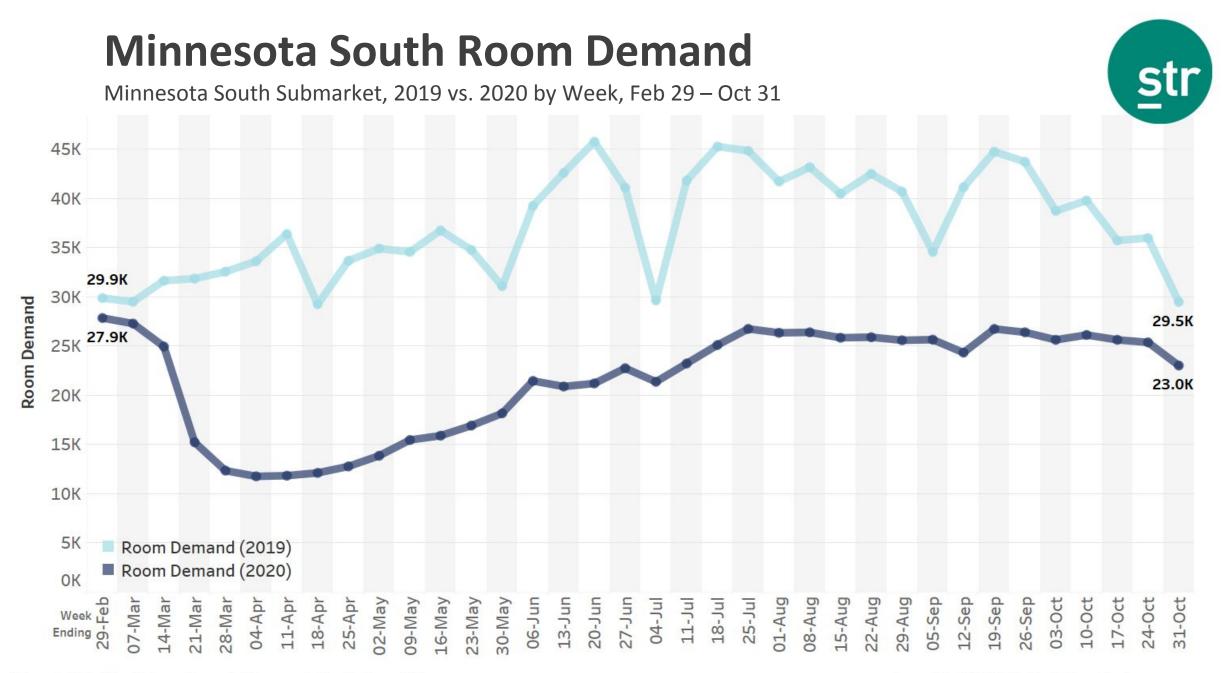

6 -1.7 0.1 0.3 -1.7 0.1 -2.8 -1.3 96 96 96 20.100 8.A.P AUB o.May -0-Ma4 Jul

#### Location: Hard To Find "Green Shoots" Total U.S., Occupancy %, week ending November 7







### **Occupancy by State**

Week ending October 31, 2020



Week 44 State Average Occupancy: Show history

Source: STR. 2020 CoStar Realty Information, Inc.



#### **State Level Occupancy – Minnesota Ranked #44**





# Southern Minnesota Breakdown

© 2019 STR. All Rights Reserved.



#### **Minnesota Markets**





STR State Markets

### Minnesota Area Market Room Demand 2020 vs. 2019 by Week



YTD Current/Previous Year Room Demand: Minnesota \* Week1 Ending Saturday, 4-Jan Included Only 4 days



Minnesota Market Breakdown – Rochester and St. Cloud have greatest YOY losses September 2020 YTD, KPI % Change



st



Submarket Total Weekly Room Demand: Minneapolis South Area, MN

### **Rochester, MN Submarket Room Demand**

2019 vs. 2020 by Week, Feb 29 – Oct 31



### Minnesota South Still Struggling with Rate

Minnesota South Submarket, ADR (USD) 2019 vs. 2020 by Week, Feb 29 – Oct 31





### **Rochester Occupancy vs. Other US Submarkets**

By Week for Feb 29 – Oct 31, 2020



St

### Rochester, MN Submarket RevPAR Growth

12 MMA, Year over Year % Change, Jan 2001 – Sept 2020



Str



### Rochester, MN Performance YTD Sept 2020



Source: STR 2020 © CoStar Realty Information, Inc.



Rochester, MN Submarket, Oct 2019-Sept 2020, Occ, ADR, RevPAR by Month

Source: STR 2020 © CoStar Realty Information, Inc.



#### **April was Worst Month for Year over Year Growth**



Rochester, MN Submarket, Oct 2