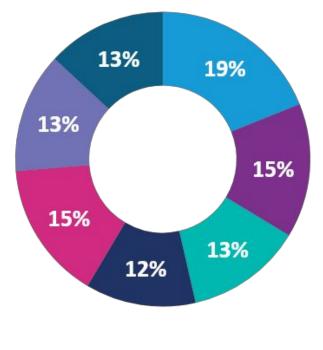

#### **Rochester Hurt Worse in Occupancy, Shakopee in Rate**

Custom City Sets, YTD September 2020, Occ, ADR, RevPAR YoY % Change