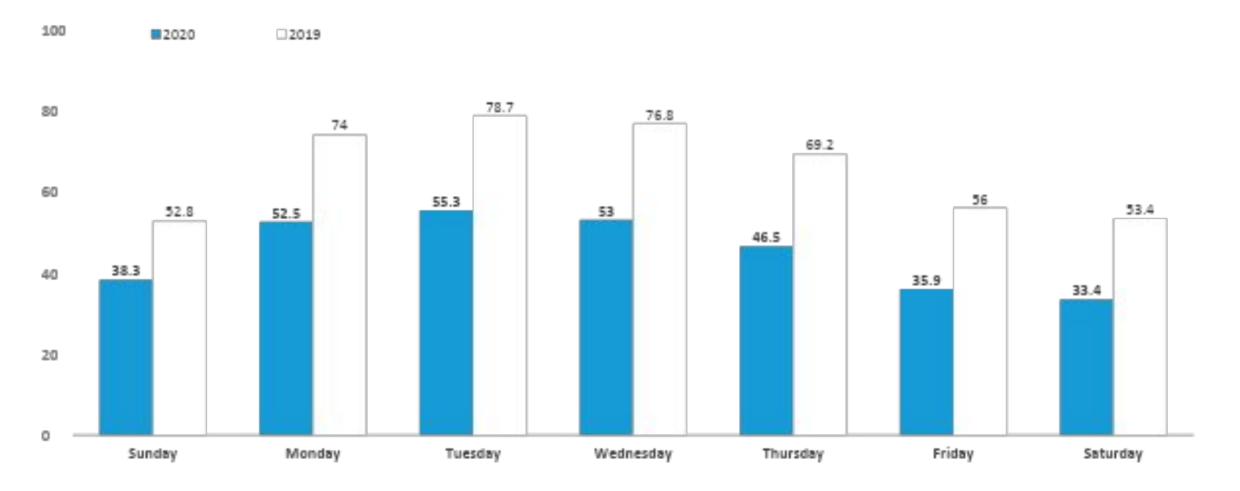

### **Tuesdays are still highest Occupancy days**

12 MMA September 2019 vs. 2020 Day of Week Occupancy

Rochester, MN Submarket Day of Week Occupancy, 12 MMA Sept 2019 vs. 2020