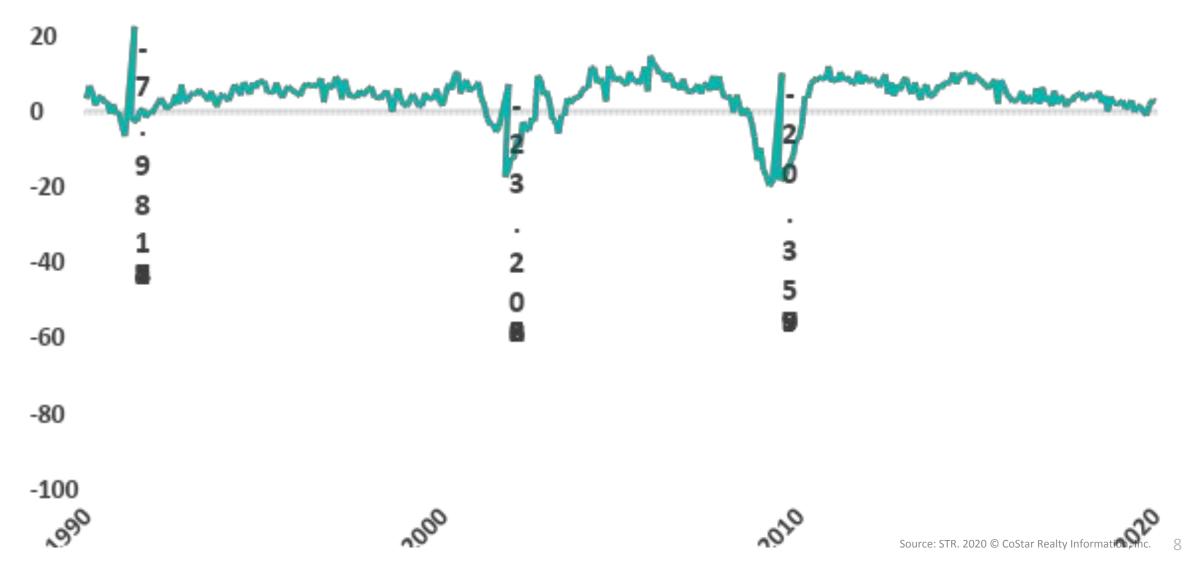

#### "The Cliffs Of Insanity"

Total U.S. RevPAR % Change, by month, 1/1990 – 09/2020

str