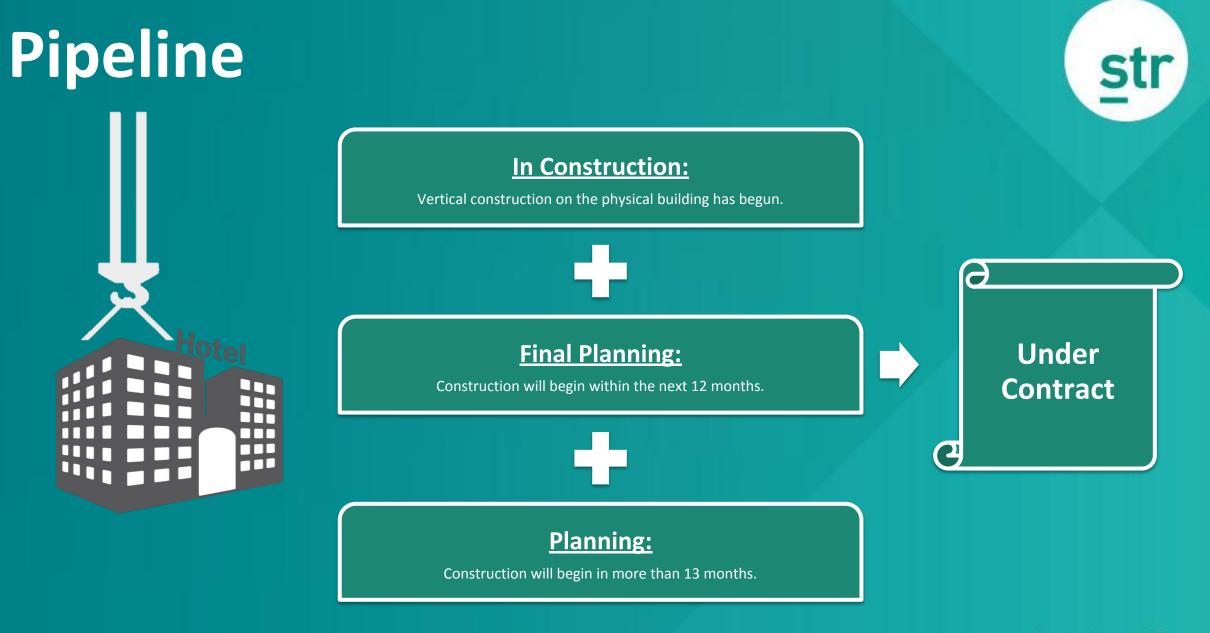

## Pipeline

str

A A #

Benchmarking ∓ your world<sup>6</sup>

#### Minnesota Pipeline projects remain steady despite the crisis

| Phase           | Projects | Number of Rooms |
|-----------------|----------|-----------------|
| In Construction | 4        | 532             |
| Final Planning  | 3        | 377             |
| Planning        | 0        | 0               |
| Active Pipeline | 7        | 909             |