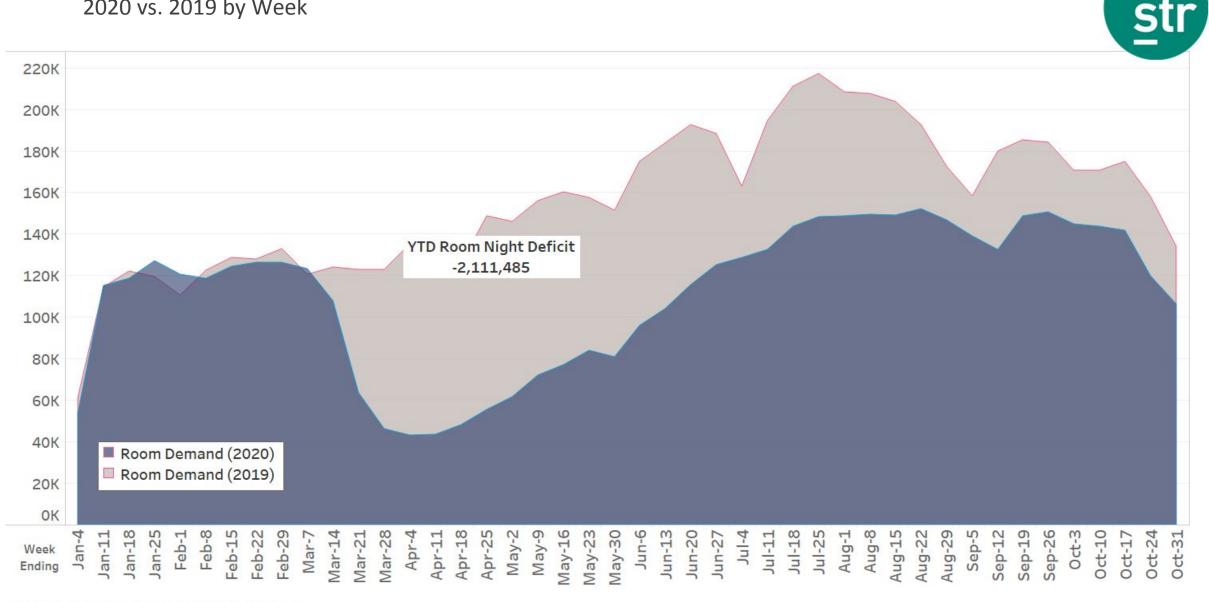

### Minnesota Area Market Room Demand 2020 vs. 2019 by Week

YTD Current/Previous Year Room Demand: Minnesota \* Week1 Ending Saturday, 4-Jan Included Only 4 days

Minnesota Market Breakdown – Rochester and St. Cloud have greatest YOY losses September 2020 YTD, KPI % Change