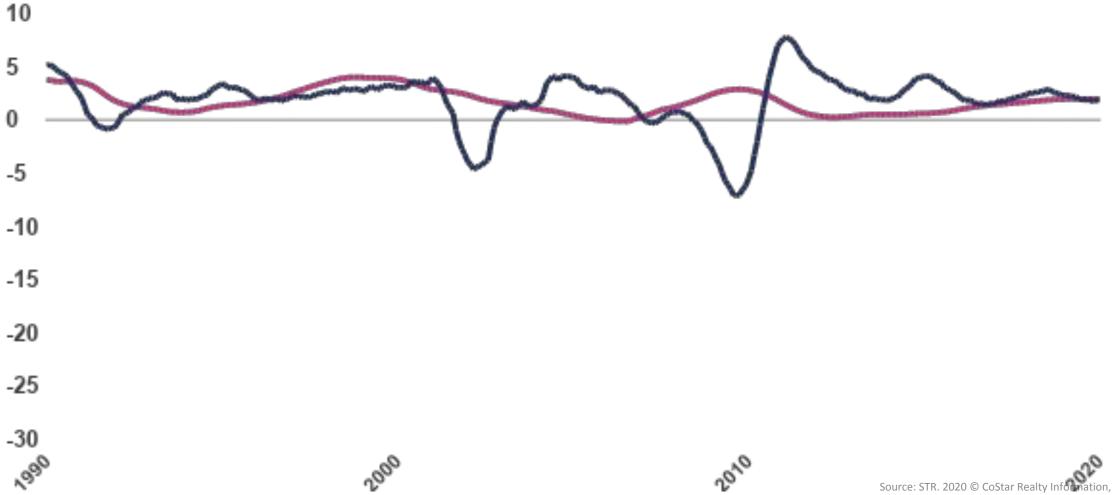

#### "The Cliffs Of Insanity"

Total U.S. RevPAR % Change, by month, 1/1990 – 09/2020

str