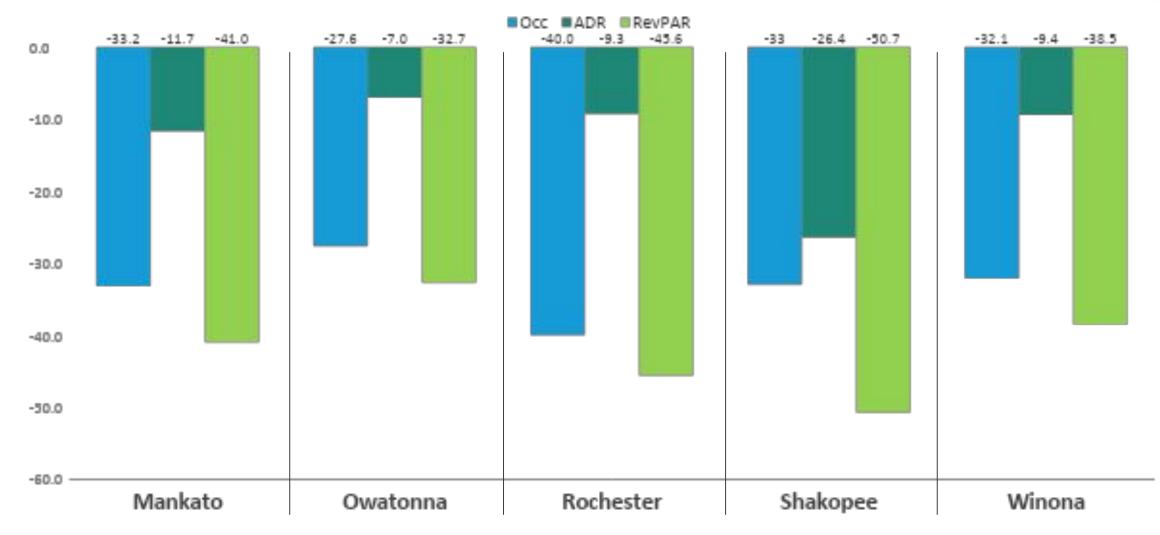

#### **Rochester Hurt Worse in Occupancy, Shakopee in Rate**

Custom City Sets, YTD September 2020, Occ, ADR, RevPAR YoY % Change