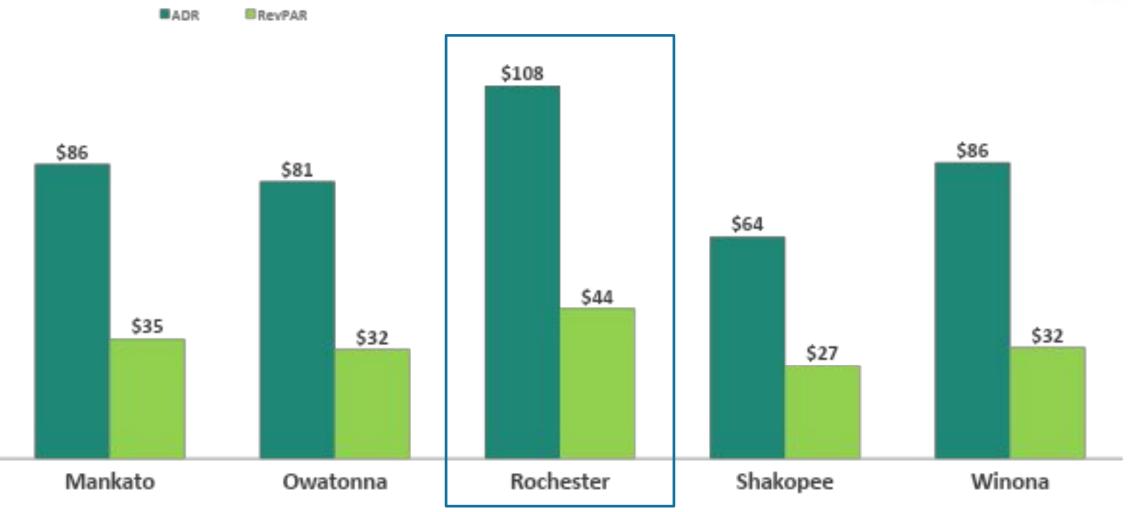

PAR Growth

12 MMA, Year over Year % Change, Jan 2001 – Sept 2020



Str



### Rochester, MN Performance YTD Sept 2020



Source: STR 2020 © CoStar Realty Information, Inc.



Rochester, MN Submarket, Oct 2019-Sept 2020, Occ, ADR, RevPAR by Month

Source: STR 2020 © CoStar Realty Information, Inc.



#### **April was Worst Month for Year over Year Growth**



Rochester, MN Submarket, Oct 2019 – Sept 2020, Occ, ADR, RevPAR YoY % Change

Source: STR 2020 © CoStar Realty Information, Inc.

### **Tuesdays are still highest Occupancy days**

12 MMA September 2019 vs. 2020 Day of Week Occupancy



Rochester, MN Submarket Day of Week Occupancy, 12 MMA Sept 2019 vs. 2020





### All Occupancy Rates with 4 Points of Each Other YTD





#### **Rochester Leading in Rates and RevPAR Year to Date**





#### **Rochester Hurt Worse in Occupancy, Shakopee in Rate**



Custom City Sets, YTD September 2020, Occ, ADR, RevPAR YoY % Change

## Pipeline

str

A A #



Benchmarking ∓ your world<sup>6</sup>

# **Active Pipeline: Clear Shift to The "Big 6"**



2019 2010 ■IHG, Choice, Hilton, Hyatt, Marriott, Starwood, Wyndham ■All IHG, Choice, Hilton, Hyatt, Marriott, Wyndham Other Other 17% 41% 59%

83%

#### Minnesota Pipeline projects remain steady despite the crisis



| Phase           | Projects | Number of Rooms |
|-----------------|----------|-----------------|
| In Construction | 4        | 532             |
| Final Planning  | 3        | 377             |
| Planning        | 0        | 0               |
| Active Pipeline | 7        | 909             |

### **Pipeline Projects in Roche