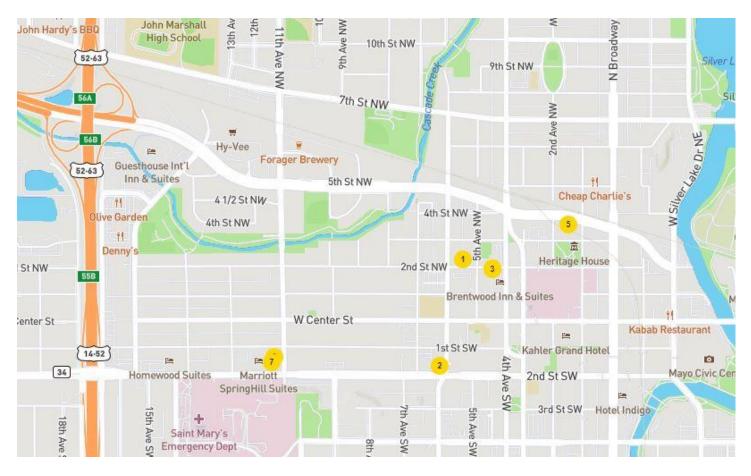

### **Pipeline Projects in Rochester, MN Submarket**

Hyatt House
 EVEN Hotels
 Staybridge Suites
 TownePlace Suites
 Hampton by Hilton
 AC Hotels by Marriott
 element