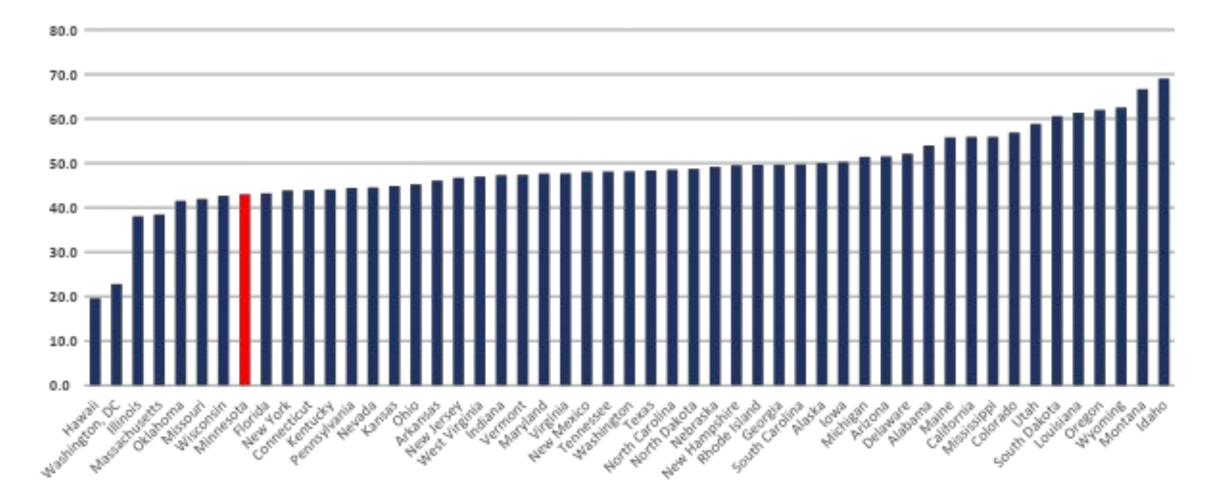

254843303512360.859922648764275-1.3143092302994906



#### Weekly RevPAR % Change and New COVID19 Cases Total U.S., by Week





https://ourworldindata.org/coronavirus-source-data

#### **Average Weekly Demand Growth Slipping** str Total U.S., Demand % Change, Week over Week, from 4/11 Average: 7.8% 12.411.111.2 96 96 96 9.3 7.4 7.0 7.0 6.6 96 Average: 0.1% % % 5.4 5.3 4.6 2.9 3.Z % 1.5 % 1.9 % % 96 1.1 0.6 -1.7 0.1 0.3 -1.7 0.1 -2.8 -1.3 96 96 96 20.100 8.A.P AUB o.May -0-Ma4 Jul

#### Location: Hard To Find "Green Shoots" Total U.S., Occupancy %, week ending November 7







### **Occupancy by State**

Week ending October 31, 2020



Week 44 State Average Occupancy: Show history

Source: STR. 2020 CoStar Realty Information, Inc.



#### **State Level Occupancy – Minnesota Ranked #44**





# Southern Minnesota Breakdown

© 2019 STR. All Rights Reserved.



#### **Minnesota Markets**





STR State Markets

### Minnesota Area Market Room Demand 2020 vs. 2019 by Week



YTD Current/Previous Year Room Demand: Minnesota \* Week1 Ending Saturday, 4-Jan Included Only 4 days



Minnesota Market Breakdown – Rochester and St. Cloud have greatest YOY losses September 2020 YTD, KPI % Change



st



Submarket Total Weekly Room Demand: Minneapolis South Area, MN

### **Rochester, MN Submarket Room Demand**

2019 vs. 2020 by Week, Feb 29 – Oct 31



### Minnesota South Still Struggling with Rate

Minnesota South Submarket, ADR (USD) 2019 vs. 2020 by Week, Feb 29 – Oct 31





### **Rochester Occupancy vs. Other US Submarkets**

By Week for Feb 29 – Oct 31, 2020



St

### Rochester,