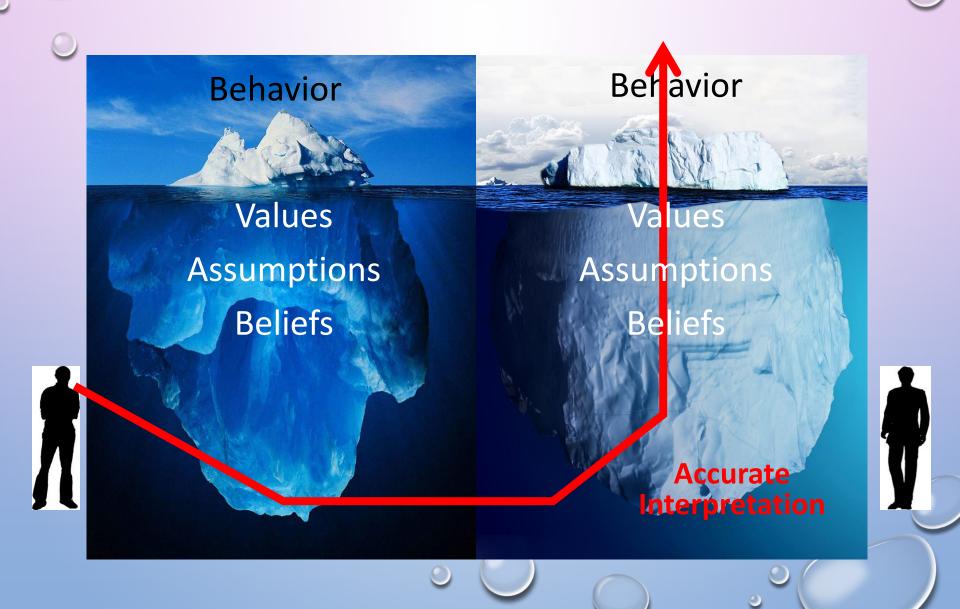

#### We all view the world through the Lens of Culture

#### The Impact of Culture

#### Visible

- Behavior
- Dress
- Language

#### **Less Visible**

- Values
- Assumptions
- Beliefs
- Cultural Influences