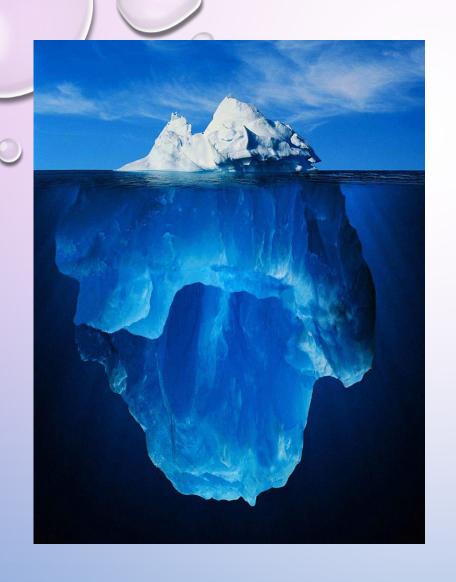

#### The Impact of Culture

#### Visible

- Behavior
- Dress
- Language

#### **Less Visible**

- Values
- Assumptions
- Beliefs
- Cultural Influences