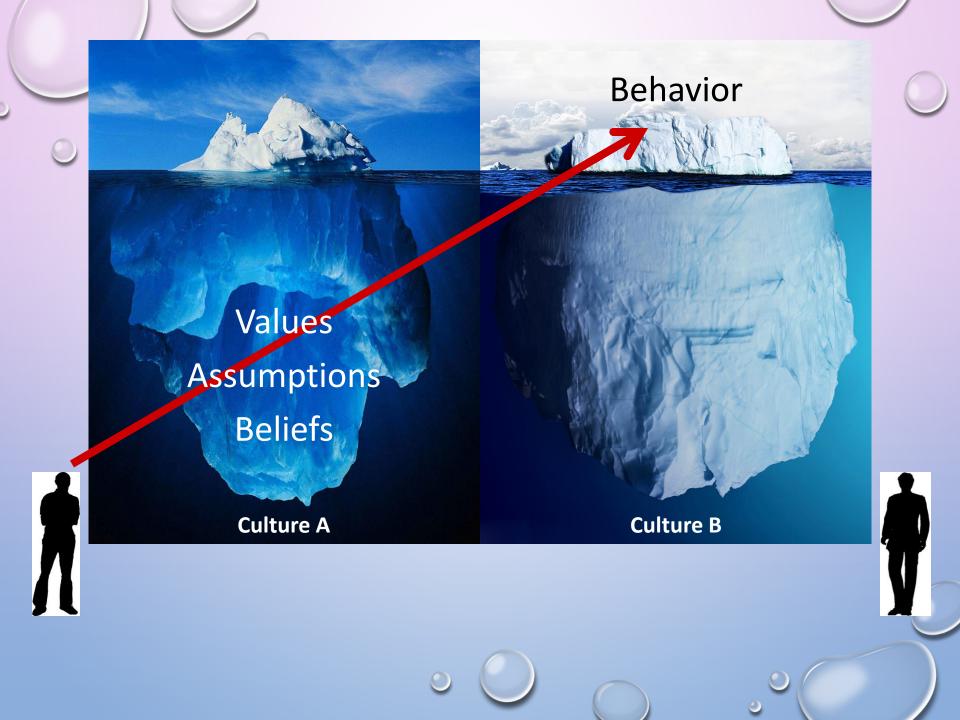

#### The Impact of Culture

#### Visible

- Behavior
- Dress
- Language

#### **Less Visible**

- Values
- Assumptions
- Beliefs
- Cultural Influences