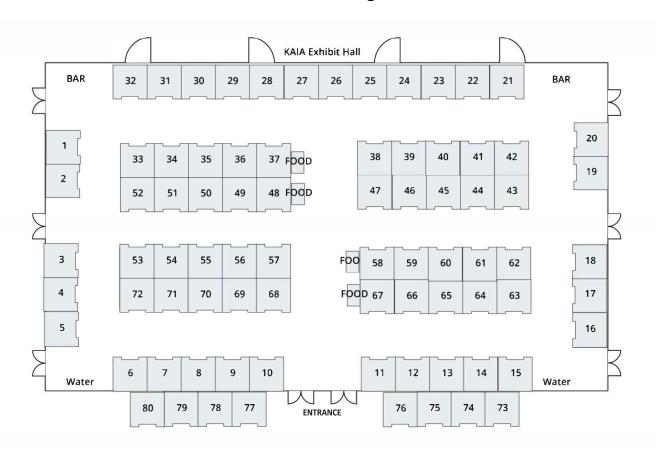

-----|
| Monday, January 24  | 4 PM               | Trade Show Opens                                              |
| Monday, January 24  | 4 PM – 7 PM        | Social/Reception in Exhibit Hall                              |
| Monday, January 24  | 7 PM               | Trade Show Closes                                             |
| Tuesday, January 25 | 7 AM               | Networking Breakfast<br>(Prize Drawings)                      |
| Tuesday, January 25 | 8:30 AM – 11:30 AM | Exhibitor Teardown (all exhibits must be cleared by 11:30 AM) |
| Tuesday, January 25 | 11:30 AM – 1:30 PM | Installation & Awards Luncheon                                |
| Tuesday, January 25 | 6 PM               | Hospitality Suites Open                                       |

## **Exhibit Hall Diagram**