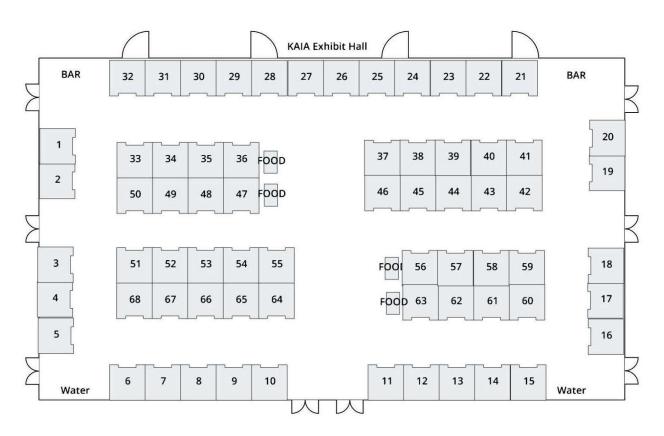

| Monday, February 6  | 7 PM              | Exhibit Hall Closes                                             |
| Tuesday, February 7 | 7 AM              | Exhibit Hall Opens                                              |
| Tuesday, February 7 | 7:30 AM – 9:00 AM | Networking Breakfast in Exhibit Hall (Prize Drawings)           |
| Tuesday, February 7 | 12 PM             | Exhibit Hall Closes                                             |
| Tuesday, February 7 | 12 PM – 1:30 PM   | Installation & Awards Luncheon                                  |
| Tuesday, February 7 | 1:30 PM           | Exhibitor Teardown<br>(All exhibits must be cleared by 4:00 PM) |
| Tuesday, February 7 | 5 PM              | Hospitality Suites Open                                         |

## **Exhibit Hall Diagram**