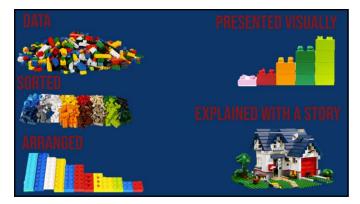

## ...the device you used to watch NETFLIX IS WATCHING... ...if you returned to your content ...if you returned to your content ...your browsing behavior ...your searches ...your ratings ...the device you used to watch