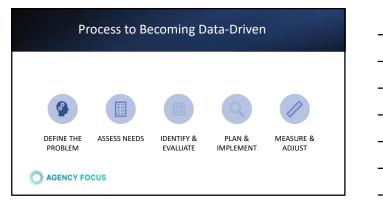

## Categories of Technology

- Platform to identify, evaluate and implement technology
- User Reviews & Expert Reviews
- Assessment & Progress
- Community and Education
- Do it yourself
- Do it with me
- Do it for me