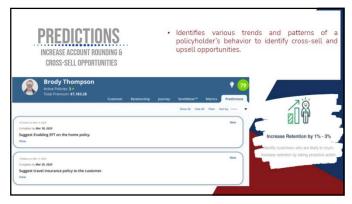

## ...the device you used to watch NETFLIX IS WATCHING... ...if you returned to your content ...if you returned to your content ...your browsing behavior ...your searches ...your ratings ...the device you used to watch