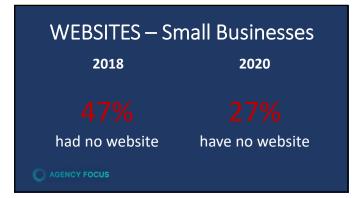

28,275              | \$  | 897,928 | 5%        | \$    | 1,282,755         |
| 13 | 2032    |          | 897,928 | 0.9         | \$808,135 | \$        | 134,689              | \$  | 942,825 | 5%        | S     | 1,346,892         |
| 14 | 2033    |          | 942,825 | 0.9         | \$848,542 | \$        | 141,424              | \$  | 989,966 | 5%        | \$    | 1,414,237         |
|    |         |          |         |             |           | S         | 1,469,897            |     |         |           | \$    | 14,698,974        |





























## Categories of Technology

- Platform to identify, evaluate and implement technology
- User Reviews & Expert Reviews
- Assessment & Progress
- Community and Education
- Do it yourself
- Do it with me
- Do it for me



47