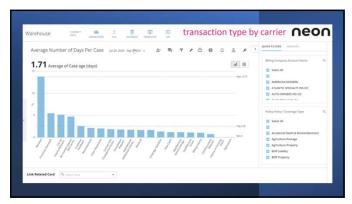

| 5%        | \$    | 1,282,755         |
| 13 | 2032    |          | 897,928 | 0.9         | \$808,135 | \$        | 134,689              | \$  | 942,825 | 5%        | S     | 1,346,892         |
| 14 | 2033    |          | 942,825 | 0.9         | \$848,542 | \$        | 141,424              | \$  | 989,966 | 5%        | \$    | 1,414,237         |
|    |         |          |         |             |           | S         | 1,469,897            |     |         |           | \$    | 14,698,974        |





























## Categories of Technology

- Platform to identify, evaluate and implement technology
- User Reviews & Expert Reviews
- Assessment & Progress
- Community and Education
- Do it yourself
- Do it with me
- Do it for me



47