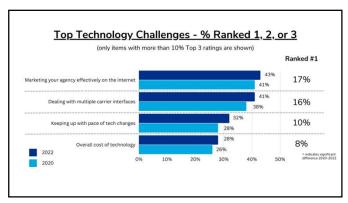

Τ



2



















11

## ...the device you used to watch NETFLIX IS WATCHING... ...if you returned to your content ...if you returned to your content ...your browsing behavior ...your searches ...your ratings ...the device you used to watch







































|    | C       | )r       | gani    | ic Gro      |           |           | C <b>QUI</b><br>Acqu |     |         | n Gr      | ow    | th                |
|----|---------|----------|---------|-------------|-----------|-----------|----------------------|-----|---------|-----------|-------|-------------------|
| E  | Revenue |          | 500,000 | Growth Rate | 5         | Retention |                      | 0.9 |         | Rev. Goal | \$    | 1,000,000         |
|    | Year    | 1        | Revenue | Retention   | Renewal   | Nev       | v Comm Rev           | YE  | Revenue | Growth    | New W | /P (10% Ave Comm) |
| 1  | 2020    | \$       | 500,000 | 0.9         | \$450,000 | \$        | 75,000               | \$  | 525,000 | 5%        | 5     | 750,000           |
| 2  | 2021    |