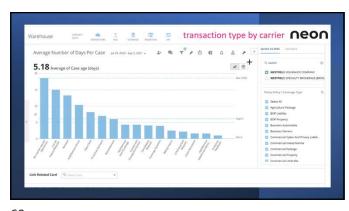

5%        | \$    | 1,282,755         |
| 13 | 2032    |          | 897,928 | 0.9         | \$808,135 | \$        | 134,689              | \$  | 942,825 | 5%        | S     | 1,346,892         |
| 14 | 2033    |          | 942,825 | 0.9         | \$848,542 | \$        | 141,424              | \$  | 989,966 | 5%        | \$    | 1,414,237         |
|    |         |          |         |             |           | S         | 1,469,897            |     |         |           | \$    | 14,698,974        |





























## Categories of Technology

- Platform to identify, evaluate and implement technology
- User Reviews & Expert Reviews
- Assessment & Progress
- Community and Education
- Do it yourself
- Do it with me
- Do it for me



47