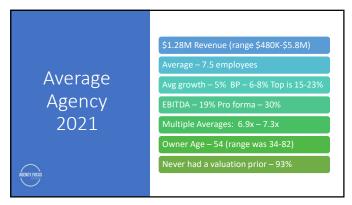

|    | C       | )r       | gani    | ic Gro      |           |           | C <b>QUI</b><br>Acqu |     |         | n Gr      | ow    | th                |
|----|---------|----------|---------|-------------|-----------|-----------|----------------------|-----|---------|-----------|-------|-------------------|
| E  | Revenue |          | 500,000 | Growth Rate | 5         | Retention |                      | 0.9 |         | Rev. Goal | \$    | 1,000,000         |
|    | Year    | 1        | Revenue | Retention   | Renewal   | Nev       | v Comm Rev           | YE  | Revenue | Growth    | New W | /P (10% Ave Comm) |
| 1  | 2020    | \$       | 500,000 | 0.9         | \$450,000 | \$        | 75,000               | \$  | 525,000 | 5%        | 5     | 750,000           |
| 2  | 2021    | \$       | 525,000 | 0.9         | \$472,500 | \$        | 78,750               | \$  | 551,250 | 5%        | S     | 787,500           |
| 3  | 2022    | \$       | 551,250 | 0.9         | \$496,125 | \$        | 82,688               | \$  | 578,813 | 5%        | \$    | 826,875           |
| 4  | 2023    | \$       | 578,813 | 0.9         | \$520,931 | \$        | 86,822               | \$  | 607,753 | 5%        | \$    | 868,219           |
| 5  | 2024    | \$       | 607,753 | 0.9         | \$546,978 | \$        | 91,163               | \$  | 638,141 | 5%        | S     | 911,630           |
| 6  | 2025    | \$       | 638,141 | 0.9         | \$574,327 | \$        | 95,721               | \$  | 670,048 | 5%        | 5     | 957,211           |
| 7  | 2026    | \$       | 670,048 | 0.9         | \$603,043 | S         | 100,507              | S   | 703,550 | 5%        | 5     | 1,005,072         |
| 8  |         | \$       | 703,550 | 0.9         | \$633,195 | \$        | 105,533              | \$  | 738,728 | 5%        | \$    | 1,055,325         |
| 9  | 2028    | \$       | 738,728 | 0.9         | \$664,855 | \$        | 110,809              | 5   | 775,664 | 5%        | \$    | 1,108,092         |
| 10 | 2029    | \$       | 775,664 | 0.9         | \$698,098 | \$        | 116,350              | \$  | 814,447 | 5%        | \$    | 1,163,496         |
| 11 | 2030    | \$       | 814,447 | 0.9         | \$733,003 | 5         | 122,167              | \$  | 855,170 | 5%        | \$    | 1,221,671         |
| 12 | 2031    | $\vdash$ | 855,170 | 0.9         | \$769,653 | \$        | 128,275              | \$  | 897,928 | 5%        | \$    | 1,282,755         |
| 13 | 2032    |          | 897,928 | 0.9         | \$808,135 | \$        | 134,689              | \$  | 942,825 | 5%        | S     | 1,346,892         |
| 14 | 2033    |          | 942,825 | 0.9         | \$848,542 | \$        | 141,424              | \$  | 989,966 | 5%        | \$    | 1,414,237         |
|    |         |          |         |             |           | S         | 1,469,897            |     |         |           | \$    | 14,698,974        |