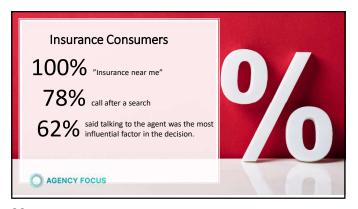

6         |
| 11 | 2030    | \$       | 814,447 | 0.9         | \$733,003 | 5         | 122,167              | \$  | 855,170 | 5%        | \$    | 1,221,671         |
| 12 | 2031    | $\vdash$ | 855,170 | 0.9         | \$769,653 | \$        | 128,275              | \$  | 897,928 | 5%        | \$    | 1,282,755         |
| 13 | 2032    |          | 897,928 | 0.9         | \$808,135 | \$        | 134,689              | \$  | 942,825 | 5%        | S     | 1,346,892         |
| 14 | 2033    |          | 942,825 | 0.9         | \$848,542 | \$        | 141,424              | \$  | 989,966 | 5%        | \$    | 1,414,237         |
|    |         |          |         |             |           | S         | 1,469,897            |     |         |           | \$    | 14,698,974        |





























## Categories of Technology

- Platform to identify, evaluate and implement technology
- User Reviews & Expert Reviews
- Assessment & Progress
- Community and Education
- Do it yourself
- Do it with me
- Do it for me



47