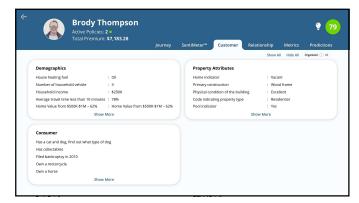

| \$  | 897,928 | 5%        | \$    | 1,282,755         |
| 13 | 2032    |          | 897,928 | 0.9         | \$808,135 | \$        | 134,689              | \$  | 942,825 | 5%        | S     | 1,346,892         |
| 14 | 2033    |          | 942,825 | 0.9         | \$848,542 | \$        | 141,424              | \$  | 989,966 | 5%        | \$    | 1,414,237         |
|    |         |          |         |             |           | S         | 1,469,897            |     |         |           | \$    | 14,698,974        |





























## Categories of Technology

- Platform to identify, evaluate and implement technology
- User Reviews & Expert Reviews
- Assessment & Progress
- Community and Education
- Do it yourself
- Do it with me
- Do it for me



47