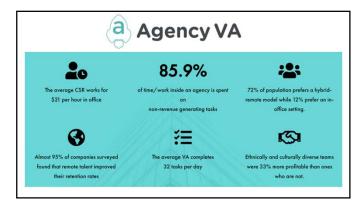

## ...the device you used to watch NETFLIX IS WATCHING... ...if you returned to your content ...if you returned to your content ...your browsing behavior ...your searches ...your ratings ...the device you used to watch