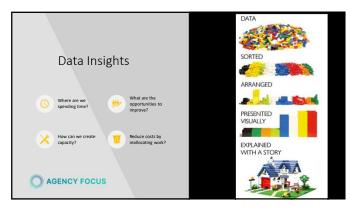

| \$    | 1,282,755         |
| 13 | 2032    |          | 897,928 | 0.9         | \$808,135 | \$        | 134,689              | \$  | 942,825 | 5%        | S     | 1,346,892         |
| 14 | 2033    |          | 942,825 | 0.9         | \$848,542 | \$        | 141,424              | \$  | 989,966 | 5%        | \$    | 1,414,237         |
|    |         |          |         |             |           | S         | 1,469,897            |     |         |           | \$    | 14,698,974        |





























## Categories of Technology

- Platform to identify, evaluate and implement technology
- User Reviews & Expert Reviews
- Assessment & Progress
- Community and Education
- Do it yourself
- Do it with me
- Do it for me



47