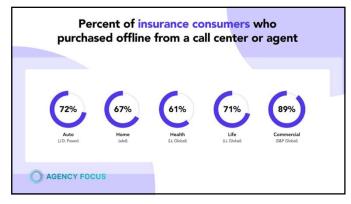

|
| 11 | 2030    | \$       | 814,447 | 0.9         | \$733,003 | 5         | 122,167              | \$  | 855,170 | 5%        | \$    | 1,221,671         |
| 12 | 2031    | $\vdash$ | 855,170 | 0.9         | \$769,653 | \$        | 128,275              | \$  | 897,928 | 5%        | \$    | 1,282,755         |
| 13 | 2032    |          | 897,928 | 0.9         | \$808,135 | \$        | 134,689              | \$  | 942,825 | 5%        | S     | 1,346,892         |
| 14 | 2033    |          | 942,825 | 0.9         | \$848,542 | \$        | 141,424              | \$  | 989,966 | 5%        | \$    | 1,414,237         |
|    |         |          |         |             |           | S         | 1,469,897            |     |         |           | \$    | 14,698,974        |





























## Categories of Technology

- Platform to identify, evaluate and implement technology
- User Reviews & Expert Reviews
- Assessment & Progress
- Community and Education
- Do it yourself
- Do it with me
- Do it for me



47