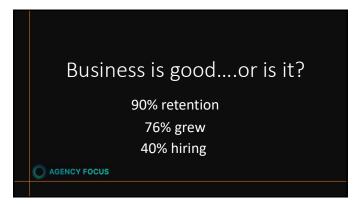

|
| 11 | 2030    | \$       | 814,447 | 0.9         | \$733,003 | 5         | 122,167              | \$  | 855,170 | 5%        | \$    | 1,221,671         |
| 12 | 2031    | $\vdash$ | 855,170 | 0.9         | \$769,653 | \$        | 128,275              | \$  | 897,928 | 5%        | \$    | 1,282,755         |
| 13 | 2032    |          | 897,928 | 0.9         | \$808,135 | \$        | 134,689              | \$  | 942,825 | 5%        | S     | 1,346,892         |
| 14 | 2033    |          | 942,825 | 0.9         | \$848,542 | \$        | 141,424              | \$  | 989,966 | 5%        | \$    | 1,414,237         |
|    |         |          |         |             |           | S         | 1,469,897            |     |         |           | \$    | 14,698,974        |





























## Categories of Technology

- Platform to identify, evaluate and implement technology
- User Reviews & Expert Reviews
- Assessment & Progress
- Community and Education
- Do it yourself
- Do it with me
- Do it for me



47