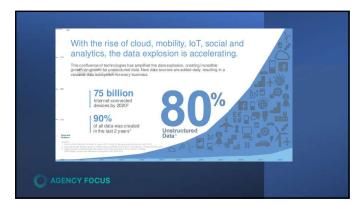

Τ



2



















11

## ...the device you used to watch NETFLIX IS WATCHING... ...if you returned to your content ...if you returned to your content ...your browsing behavior ...your searches ...your ratings ...the device you used to watch







































|    | C       | )r       | gani    | ic Gro      |           |           | C <b>QUI</b><br>Acqu |     |         | n Gr      | ow    | th                |
|----|---------|----------|---------|-------------|-----------|-----------|----------------------|-----|---------|-----------|-------|-------------------|
| E  | Revenue |          | 500,000 | Growth Rate | 5         | Retention |                      | 0.9 |         | Rev. Goal | \$    | 1,000,000         |
|    | Year    | 1        | Revenue | Retention   | Renewal   | N