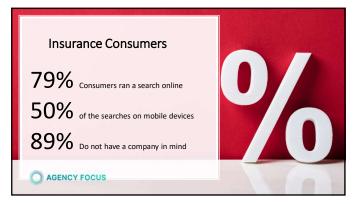

496         |
| 11 | 2030    | \$       | 814,447 | 0.9         | \$733,003 | 5         | 122,167              | \$  | 855,170 | 5%        | \$    | 1,221,671         |
| 12 | 2031    | $\vdash$ | 855,170 | 0.9         | \$769,653 | \$        | 128,275              | \$  | 897,928 | 5%        | \$    | 1,282,755         |
| 13 | 2032    |          | 897,928 | 0.9         | \$808,135 | \$        | 134,689              | \$  | 942,825 | 5%        | S     | 1,346,892         |
| 14 | 2033    |          | 942,825 | 0.9         | \$848,542 | \$        | 141,424              | \$  | 989,966 | 5%        | \$    | 1,414,237         |
|    |         |          |         |             |           | S         | 1,469,897            |     |         |           | \$    | 14,698,974        |





























## Categories of Technology

- Platform to identify, evaluate and implement technology
- User Reviews & Expert Reviews
- Assessment & Progress
- Community and Education
- Do it yourself
- Do it with me
- Do it for me



47