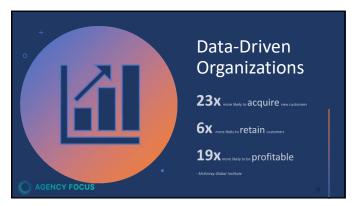

3,496         |
| 11 | 2030    | \$       | 814,447 | 0.9         | \$733,003 | 5         | 122,167              | \$  | 855,170 | 5%        | \$    | 1,221,671         |
| 12 | 2031    | $\vdash$ | 855,170 | 0.9         | \$769,653 | \$        | 128,275              | \$  | 897,928 | 5%        | \$    | 1,282,755         |
| 13 | 2032    |          | 897,928 | 0.9         | \$808,135 | \$        | 134,689              | \$  | 942,825 | 5%        | S     | 1,346,892         |
| 14 | 2033    |          | 942,825 | 0.9         | \$848,542 | \$        | 141,424              | \$  | 989,966 | 5%        | \$    | 1,414,237         |
|    |         |          |         |             |           | S         | 1,469,897            |     |         |           | \$    | 14,698,974        |





























## Categories of Technology

- Platform to identify, evaluate and implement technology
- User Reviews & Expert Reviews
- Assessment & Progress
- Community and Education
- Do it yourself
- Do it with me
- Do it for me



47