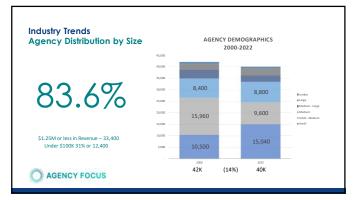

|    | C       | )r       | gani    | ic Gro      |           |           | C <b>QUI</b><br>Acqu |     |         | n Gr      | ow    | th                |
|----|---------|----------|---------|-------------|-----------|-----------|----------------------|-----|---------|-----------|-------|-------------------|
| E  | Revenue |          | 500,000 | Growth Rate | 5         | Retention |                      | 0.9 |         | Rev. Goal | \$    | 1,000,000         |
|    | Year    | 1        | Revenue | Retention   | Renewal   | Nev       | v Comm Rev           | YE  | Revenue | Growth    | New W | /P (10% Ave Comm) |
| 1  | 2020    | \$       | 500,000 | 0.9         | \$450,000 | \$        | 75,000               | \$  | 525,000 | 5%        | 5     | 750,000           |
| 2  | 2021    | \$       | 525,000 | 0.9         | \$472,500 | \$        | 78,750               | \$  | 551,250 | 5%        | S     | 787,500           |
| 3  | 2022    | \$       | 551,250 | 0.9         | \$496,125 | \$        | 82,688               | \$  | 578,813 | 5%        | \$    | 826,875           |
| 4  | 2023    | \$       | 578,813 | 0.9         | \$520,931 | \$        | 86,822               | \$  | 607,753 | 5%        | \$    | 868,219           |
| 5  | 2024    | \$       | 607,753 | 0.9         | \$546,978 | \$        | 91,163               | \$  | 638,141 | 5%        | S     | 911,630           |
| 6  | 2025    | \$       | 638,141 | 0.9         | \$574,327 | \$        | 95,721               | \$  | 670,048 | 5%        | 5     | 957,211           |
| 7  | 2026    | \$       | 670,048 | 0.9         | \$603,043 | S         | 100,507              | S   | 703,550 | 5%        | 5     | 1,005,072         |
| 8  |         | \$       | 703,550 | 0.9         | \$633,195 | \$        | 105,533              | \$  | 738,728 | 5%        | \$    | 1,055,325         |
| 9  | 2028    | \$       | 738,728 | 0.9         | \$664,855 | \$        | 110,809              | 5   | 775,664 | 5%        | \$    | 1,108,092         |
| 10 | 2029    | \$       | 775,664 | 0.9         | \$698,098 | \$        | 116,350              | \$  | 814,447 | 5%        | \$    | 1,163,496         |
| 11 | 2030    | \$       | 814,447 | 0.9         | \$733,003 | 5         | 122,167              | \$  | 855,170 | 5%        | \$    | 1,221,671         |
| 12 | 2031    | $\vdash$ | 855,170 | 0.9         | \$769,653 | \$        | 128,275              | \$  | 897,928 | 5%        | \$    | 1,282,755         |
| 13 | 2032    |          | 897,928 | 0.9         | \$808,135 | \$        | 134,689              | \$  | 942,825 | 5%        | S     | 1,346,892         |
| 14 | 2033    |          | 942,825 | 0.9         | \$848,542 | \$        | 141,424              | \$  | 989,966 | 5%        | \$    | 1,414,237         |
|    |         |          |         |             |           | S         | 1,469,897            |     |         |           | \$    | 14,698,974        |