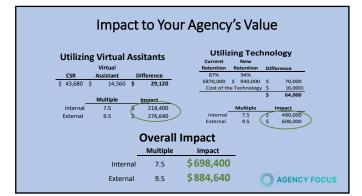

|    | C       | )r       | gani    | ic Gro      |           |           | C <b>QUI</b><br>Acqu |     |         | n Gr      | ow    | th                |
|----|---------|----------|---------|-------------|-----------|-----------|----------------------|-----|---------|-----------|-------|-------------------|
| E  | Revenue |          | 500,000 | Growth Rate | 5         | Retention |                      | 0.9 |         | Rev. Goal | \$    | 1,000,000         |
|    | Year    | 1        | Revenue | Retention   | Renewal   | Nev       | v Comm Rev           | YE  | Revenue | Growth    | New W | /P (10% Ave Comm) |
| 1  | 2020    | \$       | 500,000 | 0.9         | \$450,000 | \$        | 75,000               | \$  | 525,000 | 5%        | 5     | 750,000           |
| 2  | 2021    | \$       | 525,000 | 0.9         | \$472,500 | \$        | 78,750               | \$  | 551,250 | 5%        | S     | 787,500           |
| 3  | 2022    | \$       | 551,250 | 0.9         | \$496,125 | \$        | 82,688               | \$  | 578,813 | 5%        | \$    | 826,875           |
| 4  | 2023    | \$       | 578,813 | 0.9         | \$520,931 | \$        | 86,822               | \$  | 607,753 | 5%        | \$    | 868,219           |
| 5  | 2024    | \$       | 607,753 | 0.9         | \$546,978 | \$        | 91,163               | \$  | 638,141 | 5%        | S     | 911,630           |
| 6  | 2025    | \$       | 638,141 | 0.9         | \$574,327 | \$        | 95,721               | \$  | 670,048 | 5%        | 5     | 957,211           |
| 7  | 2026    | \$       | 670,048 | 0.9         | \$603,043 | S         | 100,507              | S   | 703,550 | 5%        | 5     | 1,005,072         |
| 8  |         | \$       | 703,550 | 0.9         | \$633,195 | \$        | 105,533              | \$  | 738,728 | 5%        | \$    | 1,055,325         |
| 9  | 2028    | \$       | 738,728 | 0.9         | \$664,855 | \$        | 110,809              | 5   | 775,664 | 5%        | \$    | 1,108,092         |
| 10 | 2029    | \$       | 775,664 | 0.9         | \$698,098 | \$        | 116,350              | \$  | 814,447 | 5%        | \$    | 1,163,496         |
| 11 | 2030    | \$       | 814,447 | 0.9         | \$733,003 | 5         | 122,167              | \$  | 855,170 | 5%        | \$    | 1,221,671         |
| 12 | 2031    | $\vdash$ | 855,170 | 0.9         | \$769,653 | \$        | 128,275              | \$  | 897,928 | 5%        | \$    | 1,282,755         |
| 13 | 2032    |          | 897,928 | 0.9         | \$808,135 | \$        | 134,689              | \$  | 942,825 | 5%        | S     | 1,346,892         |
| 14 | 2033    |          | 942,825 | 0.9         | \$848,542 | \$        | 141,424              | \$  | 989,966 | 5%        | \$    | 1,414,237         |
|    |         |          |         |             |           | S         | 1,469,897            |     |         |           | \$    | 14,698,974        |