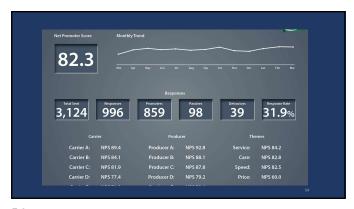

| \$  | 897,928 | 5%        | \$    | 1,282,755         |
| 13 | 2032    |          | 897,928 | 0.9         | \$808,135 | \$        | 134,689              | \$  | 942,825 | 5%        | S     | 1,346,892         |
| 14 | 2033    |          | 942,825 | 0.9         | \$848,542 | \$        | 141,424              | \$  | 989,966 | 5%        | \$    | 1,414,237         |
|    |         |          |         |             |           | S         | 1,469,897            |     |         |           | \$    | 14,698,974        |





























## Categories of Technology

- Platform to identify, evaluate and implement technology
- User Reviews & Expert Reviews
- Assessment & Progress
- Community and Education
- Do it yourself
- Do it with me
- Do it for me



47