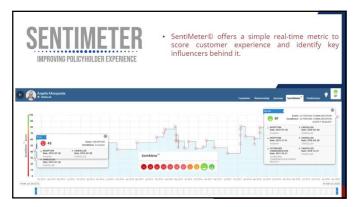

| \$  | 897,928 | 5%        | \$    | 1,282,755         |
| 13 | 2032    |          | 897,928 | 0.9         | \$808,135 | \$        | 134,689              | \$  | 942,825 | 5%        | S     | 1,346,892         |
| 14 | 2033    |          | 942,825 | 0.9         | \$848,542 | \$        | 141,424              | \$  | 989,966 | 5%        | \$    | 1,414,237         |
|    |         |          |         |             |           | S         | 1,469,897            |     |         |           | \$    | 14,698,974        |





























## Categories of Technology

- Platform to identify, evaluate and implement technology
- User Reviews & Expert Reviews
- Assessment & Progress
- Community and Education
- Do it yourself
- Do it with me
- Do it for me



47