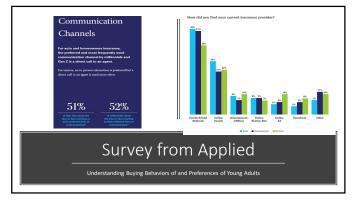

|
| 11 | 2030    | \$       | 814,447 | 0.9         | \$733,003 | 5         | 122,167              | \$  | 855,170 | 5%        | \$    | 1,221,671         |
| 12 | 2031    | $\vdash$ | 855,170 | 0.9         | \$769,653 | \$        | 128,275              | \$  | 897,928 | 5%        | \$    | 1,282,755         |
| 13 | 2032    |          | 897,928 | 0.9         | \$808,135 | \$        | 134,689              | \$  | 942,825 | 5%        | S     | 1,346,892         |
| 14 | 2033    |          | 942,825 | 0.9         | \$848,542 | \$        | 141,424              | \$  | 989,966 | 5%        | \$    | 1,414,237         |
|    |         |          |         |             |           | S         | 1,469,897            |     |         |           | \$    | 14,698,974        |





























## Categories of Technology

- Platform to identify, evaluate and implement technology
- User Reviews & Expert Reviews
- Assessment & Progress
- Community and Education
- Do it yourself
- Do it with me
- Do it for me



47