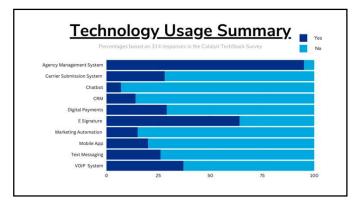

Τ



2



















11

## ...the device you used to watch NETFLIX IS WATCHING... ...if you returned to your content ...if you returned to your content ...your browsing behavior ...your searches ...your ratings ...the device you used to watch







































|    | C       | )r       | gani    | ic Gro      |           |           | C <b>QUI</b><br>Acqu |     |         | n Gr      | ow    | th                |
|----|---------|----------|---------|-------------|-----------|-----------|----------------------|-----|---------|-----------|-------|-------------------|
| E  | Revenue |          | 500,000 | Growth Rate | 5         | Retention |                      | 0.9 |         | Rev. Goal | \$    | 1,000,000         |
|    | Year    | 1        | Revenue | Retention   | Renewal   | Nev       | v Comm Rev           | YE  | Revenue | Growth    | New W | /P (10% Ave Comm) |
| 1  | 2020    | \$       | 500,000 | 0.9         | \$450,000 | \$        | 75,000               | \$  | 525,000 | 5%        | 5     | 750,000           |
| 2  | 2021    | \$