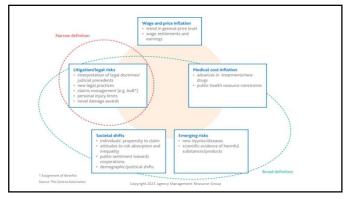

| 4.4          | - 6.8 | 71                                          |





























<text><list-item><list-item><list-item><list-item><list-item><list-item><list-item><list-item><list-item><list-item><list-item>

| THE<br>INSURANCE<br>INDUSTRY<br>RESPONSE<br>TO<br>INFLATION | Continued hard market<br>Increased rates (20 quarters)<br>Reduced appetite for risk<br>Greater focus on risk prevention |
|-------------------------------------------------------------|-------------------------------------------------------------------------------------------------------------------------|
|                                                             | Copyright 2023 Agency Management Resource Group                                                                         |













### WHAT'S DRIVING IT?

- Changes in underlying beliefs about the appropriateness of filing lawsuits and expectations of higher compensation
   People are more litigious and they're angry

  - People are infrancially strapped at the moment
    Some people will be more inclined to settle quickly others will wait for the big "payday"
    Entitlement thinking
- Rollbacks of tort reforms that were intended to control costs
  - · Limitations and caps on non-economic damages
- Legislative action to retroactively extend or repeal statutes or limitations
  - #MeToo and BI coverage for pandemic-related losses
  - Politicians who desire being re-elected (AKA: all of them) don't want an angry electorate

Copyright 2023 Agency Manage





| 2 | C |
|---|---|
| Z | ь |





| INCREASES IN PREMIUM