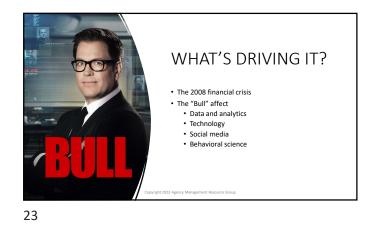

### WHAT'S DRIVING IT?

- Changes in underlying beliefs about the appropriateness of filing lawsuits and expectations of higher compensation
   People are more litigious and they're angry

  - People are infrancially strapped at the moment
    Some people will be more inclined to settle quickly others will wait for the big "payday"
    Entitlement thinking
- Rollbacks of tort reforms that were intended to control costs
  - · Limitations and caps on non-economic damages
- Legislative action to retroactively extend or repeal statutes or limitations
  - #MeToo and BI coverage for pandemic-related losses
  - Politicians who desire being re-elected (AKA: all of them) don't want an angry electorate