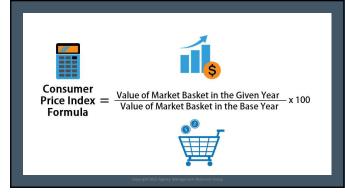

| 8.2          | 0.1   | 31                                          |
|                                                           | 6.7          |                                               | 0.6          | 8.8           | 0.3         | 8.4          | 0.5   | 70                                          |
| Services here emergy services                             |              |                                               |              |               |             |              |       |                                             |
| Service les meny anvies<br>Netter<br>Transmittes services | 44           | 65                                            | 4.7          | 6.7           | 4.8         | 4.4          | - 6.8 | 71                                          |





























<text><list-item><list-item><list-item><list-item><list-item><list-item><list-item><list-item><list-item><list-item><list-item>

| THE<br>INSURANCE<br>INDUSTRY<br>RESPONSE<br>TO<br>INFLATION | Continued hard market<br>Increased rates (20 quarters)<br>Reduced appetite for risk<br>Greater focus on risk prevention |
|-------------------------------------------------------------|-------------------------------------------------------------------------------------------------------------------------|
|                                                             | Copyright 2023 Agency Management Resource Group                                                                         |













### WHAT'S DRIVING IT?

- Changes in underlying beliefs about the appropriaten