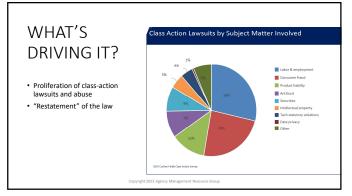

|













### WHAT'S DRIVING IT?

- Changes in underlying beliefs about the appropriateness of filing lawsuits and expectations of higher compensation
   People are more litigious and they're angry

  - People are infrancially strapped at the moment
    Some people will be more inclined to settle quickly others will wait for the big "payday"
    Entitlement thinking
- Rollbacks of tort reforms that were intended to control costs
  - · Limitations and caps on non-economic damages
- Legislative action to retroactively extend or repeal statutes or limitations
  - #MeToo and BI coverage for pandemic-related losses
  - Politicians who desire being re-elected (AKA: all of them) don't want an angry electorate

Copyright 2023 Agency Manage





| 2 | C |
|---|---|
| Z | ь |





| INCREASES IN PREMIUMS CAN<br>KEEP PACE WITH THIS TREN |                                                 | ECONOMIC DISRUPTION WILL<br>TAKE PLACE |
|-------------------------------------------------------|-------------------------------------------------|----------------------------------------|
|                                                       | Copyright 2023 Agency Management Resource Group |                                        |
| 28                                                    |                                                 |                                        |