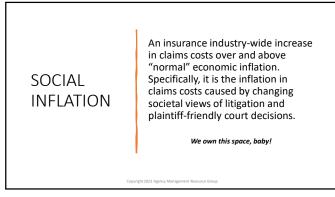

8         | 4.4          | - 6.8 | 71                                          |





























<text><list-item><list-item><list-item><list-item><list-item><list-item><list-item><list-item><list-item><list-item><list-item>

| THE<br>INSURANCE<br>INDUSTRY<br>RESPONSE<br>TO<br>INFLATION | Continued hard market<br>Increased rates (20 quarters)<br>Reduced appetite for risk<br>Greater focus on risk prevention |
|-------------------------------------------------------------|-------------------------------------------------------------------------------------------------------------------------|
|                                                             | Copyright 2023 Agency Management Resource Group                                                                         |













### WHAT'S DRIVING IT?

- Changes in underlying beliefs about the appropriateness of filing lawsuits and expectations of higher compensation
   People are more litigious and they're angry

  - People are infrancially strapped at the moment
    Some people will be more inclined to settle quickly others will wait for the big "payday"
    Entitlement thinking
- Rollbacks of tort reforms that were intended to control costs
  - · Limitations and caps on non-economic damages
- Legislative action to retroactively extend or repeal statutes or limitations
  - #MeToo and BI coverage for pandemic-related losses
  - Politicians who desire being re-elected (AKA: all of them) don't want an angry electorate

Copyright 2023 Agency Manage





| 2 | C |
|---|---|
| Z | ь |





| INCREASES IN PRE