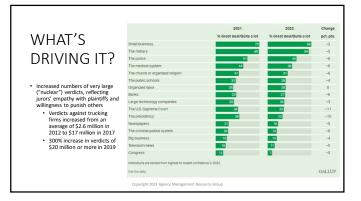

### WHAT'S DRIVING IT?

- Changes in underlying beliefs about the appropriateness of filing lawsuits and expectations of higher compensation
   People are more litigious and they're angry

  - People are infrancially strapped at the moment
    Some people will be more inclined to settle quickly others will wait for the big "payday"
    Entitlement thinking
- Rollbacks of tort reforms that were intended to control costs
  - · Limitations and caps on non-economic damages
- Legislative action to retroactively extend or repeal statutes or limitations
  - #MeToo and BI coverage for pandemic-related losses
  - Politicians who desire being re-elected (AKA: all of them) don't want an angry electorate