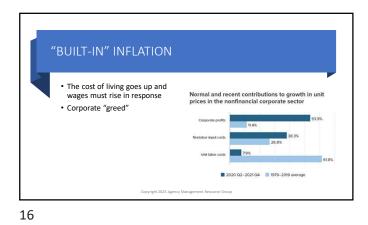

| 0.1   | 31                                          |
|                                                           | 6.7          |                                               | 0.6          | 8.8           | 0.3         | 8.4          | 0.5   | 70                                          |
| Services here emergy services                             |              |                                               |              |               |             |              |       |                                             |
| Service les meny anvies<br>Netter<br>Transmittes services | 44           | 65                                            | 4.7          | 6.7           | 4.8         | 4.4          | - 6.8 | 71                                          |





























<text><list-item><list-item><list-item><list-item><list-item><list-item><list-item><list-item><list-item><list-item><list-item>

| THE<br>INSURANCE<br>INDUSTRY<br>RESPONSE<br>TO<br>INFLATION | Continued hard market<br>Increased rates (20 quarters)<br>Reduced appetite for risk<br>Greater focus on risk prevention |
|-------------------------------------------------------------|-------------------------------------------------------------------------------------------------------------------------|
|                                                             | Copyright 2023 Agency Management Resource Group                                                                         |













### WHAT'S DRIVING IT?

- Changes in underlying beliefs about the appropriateness of filing laws