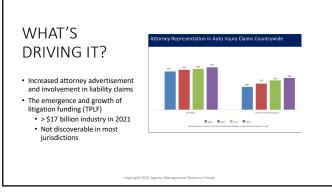

### WHAT'S DRIVING IT?

- Changes in underlying beliefs about the appropriateness of filing lawsuits and expectations of higher compensation
   People are more litigious and they're angry

  - People are infrancially strapped at the moment
    Some people will be more inclined to settle quickly others will wait for the big "payday"
    Entitlement thinking
- Rollbacks of tort reforms that were intended to control costs
  - · Limitations and caps on non-economic damages
- Legislative action to retroactively extend or repeal statutes or limitations
  - #MeToo and BI coverage for pandemic-related losses
  - Politicians who desire being re-elected (AKA: all of them) don't want an angry electorate