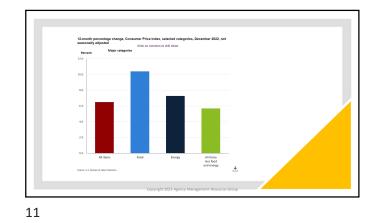

5

| But, that doe                                             | sn't te      | ll t                                          | he           | wł            | nol         | e s          | sto   | ry                                          |
|-----------------------------------------------------------|--------------|-----------------------------------------------|--------------|---------------|-------------|--------------|-------|---------------------------------------------|
|                                                           |              | Severally adjusted charges has proveding weak |              |               |             |              | ta-   |                                             |
|                                                           | 300.<br>2012 | ML<br>2022                                    | Aug.<br>2022 | 5494.<br>2022 | 04L<br>2422 | Nov.<br>2022 | Des   | sulposteri<br>12-men.<br>ended<br>Dec. 2022 |
| fitens                                                    | 1.3          | 0.0                                           | 0.1          | 6.4           | - 04        | 6.2          | -0.1  | 61                                          |
| Fand                                                      | 1.0          | 1.0                                           | 0.8          | 8.6           | 0.6         | 4.5          | 0.3   | < 10.4                                      |
| Food at home                                              | 1.0          | 1.3                                           | 4.7          | 6.7           | 0.4         | 0.5          | 0.2   | 11.4                                        |
| Famil among livers homes(2)                               | 5.9          | 4.7                                           | 0.9          | 8.8           | 0.9         | 2.5          | 0.4   | 8.1                                         |
| lavrgy                                                    | 7.5          | -4.6                                          | -8.0         | -3.5          | 1.6         | -6.8         | -4.5  | 33                                          |
| Energy commodilies                                        | 15.4         | -2.6                                          | -10.1        | 43            | 44          | -0.0         | - 14  | 0.4                                         |
| Gaudine (all types)                                       | (1.7         | -5.5                                          | -12.6        | -4.8          | 4.0         | -2.0         | -14   | -1.1                                        |
| Fact cit(3)                                               | -1.2         | -11.0                                         | -5.9         | 3.7           | 15.6        | 1.7)         | -16.6 | 41.5                                        |
| Energy services                                           | 3.8          | .4.1                                          | 2.1          |               | -13         | (4.4)        | 1.6   | 18.4                                        |
| Redricity                                                 | 0            | 1.6                                           | 13           | - 84          | 6.1         | 4.7          | 1.8   | 143                                         |
| shility (piped) gas service                               | 42           | 3.6                                           | 2.6          | 2.8           | -4.6        | 3.8          | 3.0   | 18.7                                        |
| All Ramma losss focod and assergy                         | 4.7          | 8.2                                           | 8.6          | 8.8           | . 0.3       | 82           | 9.3   | 5.7                                         |
| Commodities less food and energy commodities              | 2.8          | 0.2                                           | - 6.5        | 8.8           | -0.4        | -0.5         | -6.3  | 21                                          |
| New whicles                                               | 4.7          | 5.6                                           | 6,8          | -67           | - 24        | 84           | -0.1  | 5.5                                         |
| Used cars and bracks                                      | 1.0          | 10.4                                          | -9.3         | -4.2          | -2.4        | -2.8         | -2.5  | - 44                                        |
| Apparel                                                   | 2.8          | 0.1                                           | 9.2          | 4.2           | -47         | 1.2          | 6.5   | 2.0                                         |
| Medical care conneedition[2]                              | 4.4          | 0.6                                           | 82           | -6.5          | 0.0         | 8.2          | 0.1   | 31                                          |
|                                                           | 6.7          |                                               | 0.6          | 8.8           | 0.3         | 8.4          | 0.5   | 70                                          |
| Services here emergy services                             |              |                                               |              |               |             |              |       |                                             |
| Service les meny anvies<br>Netter<br>Transmittes services | 44           | 65                                            | 4.7          | 6.7           | 4.8         | 4.4          | - 6.8 | 71                                          |