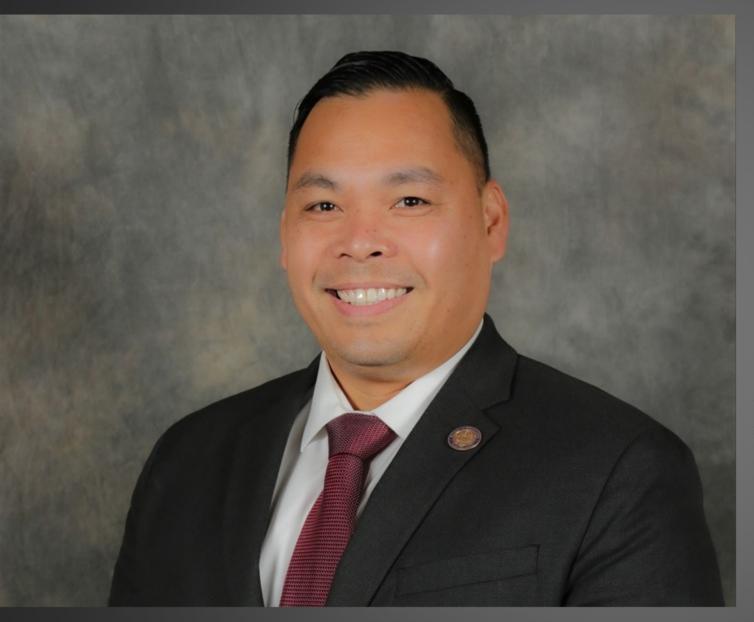

#### WENDELL BUGTAI

RIVERSIDE COUNTY SUPERVISOR, 2<sup>ND</sup> DISTRICT, KAREN SPIEGEL