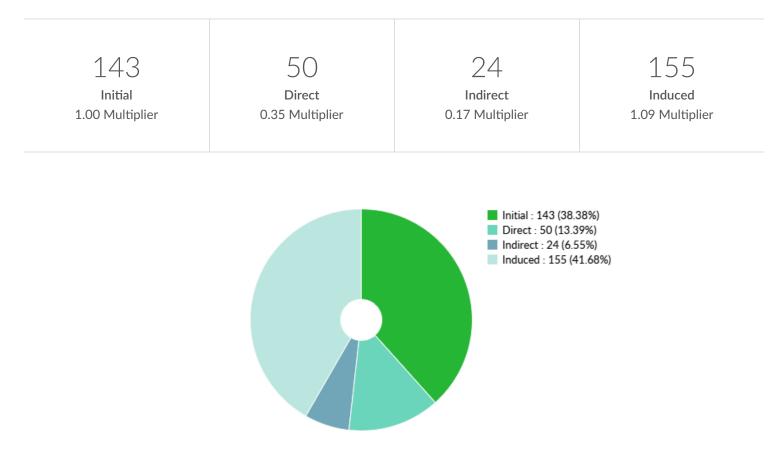

#### Effect on jobs from adding \$50,000,000 in sales to New Housing For-Sale Builders

Effect on taxes on production and imports from adding \$50,000,000 in sales to New Housing For-Sale Builders

| \$1.1M | \$907,089 | \$495,761 |
|--------|-----------|-----------|
| Local  | State     | Federal   |
|        |           |           |