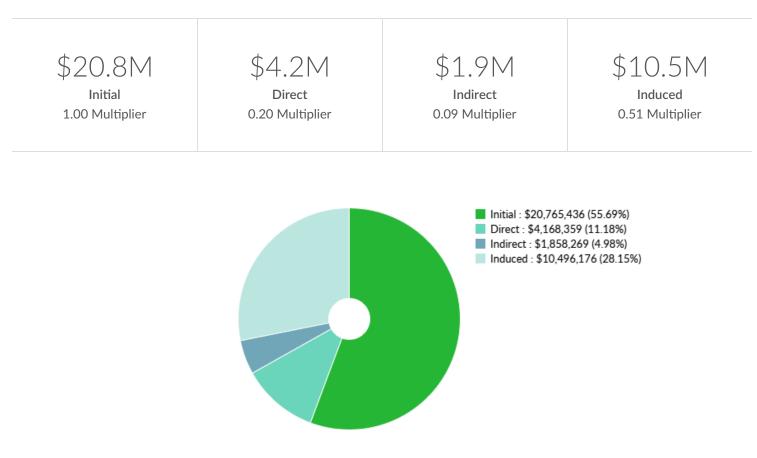

# Effect on earnings from adding \$50,000,000 in sales to New Housing For-Sale Builders