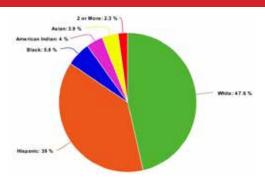

# DAKOTA COUNTY DEMOGRAPHICS

· Population Estimate (July 2018) 20,083

• White - 47.6%

· Hispanic - 39%

• Black - 5.8%

· Native American - 4%

• **Asian** - 3.9%

•Two or more races - 2.3%

\*Some may mark more than one.

Source: US Census Bureau