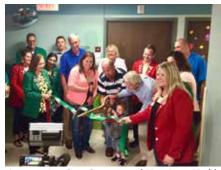

### **Celebrate Your Success with Us!**

The Ambassadors visit members who are celebrating anniversaries, store expansions, new owners/managers, relocating, etc....

Contact the Chamber office to schedule an Ambassador visit to your business. These visits help all members connect with each other for the good of the individual businesses and the good of the community.

Ambassador committee responsibilities include but are not limited to:

- Increasing Membership
- Ribbon Cuttings
- Ground Breakings
- Golf Social

- Membership Retention
- Grand Openings
- Coffee Hours
- Chamber Banquet