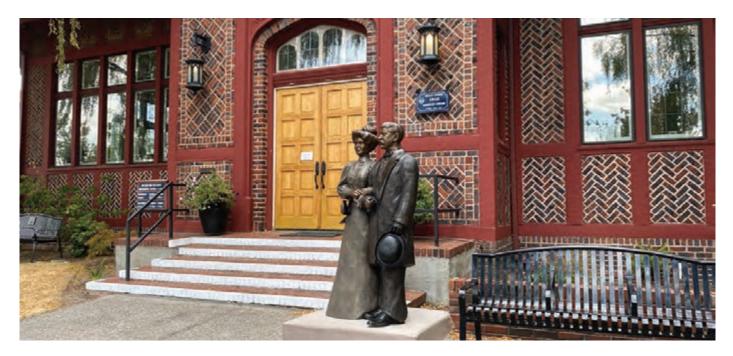

#### **ART**

Han, President of GOPA, started asking residents for help including sculpturists Rip and Chad Caswell and Heather Soderberg-Greene, and approached organizations like the Lions Club for donations. Driscoll, the guide dog was first sculpture placed in Gresham because he trained in downtown. Next was the teddy bear on the bench in honor of the Gresham Soroptimists who run the popular Teddy Bear Parade each fall. The mural on the side of Jazzy Bagels was completed by Don Gray who explained the building used to be Rexall drug store and was the center of Gresham for years. Chad and Rip Caswell supported the project with Otter and Raven in Nadaka Nature Park and Garden in nearby Rockwood. In true community spirit, more people and organizations joined in to provide art. "Mt. Hood community College Students did a piece for us on Third Street," Han explained. "And 'Blue' a heron sculpture stands watching over us on Main Ave. 'Bless this Nest' was supported by the Chamber of Commerce and in June, we installed a sculpture called 'Sunday at the Carnegie,' which depicts a couple walking arm-in-arm wearing clothing from the turn-of-the-century celebrating Gresham's history." Holding a coffee delivery and in a