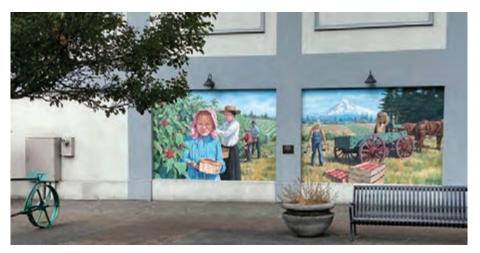

## flare of artistry

#### By Shelley McFarland

In the heart of Gresham is Main Street, a true downtown and the envy of other cities. What makes Gresham special though, is its art scene and the contributions of community members to have art reflect the history and diversity of Gresham life.

In a few short years, nonprofit Gresham Outdoor Public Art (GOPA) has improved the art landscape in downtown with carefully selected pieces. Judy Han, co-owner of Sunny Han's Wok & Grill started Gresham Art Walk (precursor to her work with GOPA) 19 years ago and turned it over to the City of Gresham eight years ago.

#### **ART**

Han, President of GOPA, started asking residents for help including sculpturists Rip and Chad Caswell and Heather Soderberg-Greene, and approached organizations like the Lions Club for donations. Driscoll, the guide dog was first sculpture placed in Gresham because he trained in downtown. Next was the teddy bear on the bench in honor of the Gresham Soroptimists who run the popular Teddy Bear Parade each fall. The mural on the side of Jazzy Bagels was completed by Don Gray who explained the building used to be Rexall drug store and was the center of Gresham for years. Chad and Rip Caswell supported the project with Otter and Raven in Nadaka Nature Park and Garden in nearby Rockwood. In true community spirit, more people and organizations joined in to provide art. "Mt. Hood community College Students did a piece for us on Third Street," Han explained. "And 'Blue' a heron sculpture stands watching over us on Main Ave. 'Bless this Nest' was supported by the Chamber of Commerce and in June, we installed a sculpture called 'Sunday at the Carnegie,' which depicts a couple walking arm-in-arm wearing clothing from the turn-of-the-century celebrating Gresham's history." Holding a coffee delivery and in a