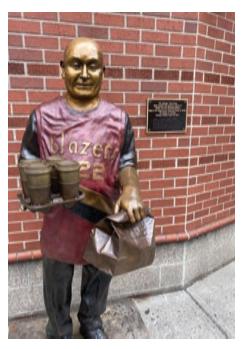

Holding a coffee delivery and in a Trailblazer jersey, the statue of Mr. Gresham, Todd Kirnan, holds a special place in the hearts of Greshamites.

Kirnan has been seen walking downtown where he runs errands or delivers food to businesses.

"Mayor Bemis came and asked about a statue of Todd. To many of us that have businesses downtown, Todd is especially important. He is Uber on legs," Han jokes. "Heather Soderberg-Greene created the sculpture with funds raised from people in the community. Todd would bring me envelopes of money and say, 'This is for my statue.'

All the funds were from local donations and when Steve Hartman of CBS News heard about it, he came to meet Todd at the unveiling. We had a parade, and it was just awesome. Who builds a statue for an ordinary citizen? Gresham does!" Han stresses that all the efforts from