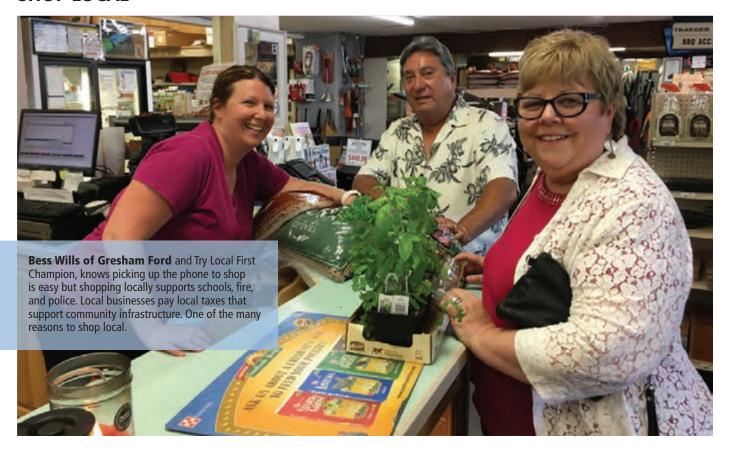

"Mom reminds me all the time. ... Our customers have spent their precious time getting here," says Preston Wills, son of Bess Wills,

general manager, Gresham Ford. "We need to spend quality time with them making sure their experience is positive, informative, and

Gresham Ford, dealer with a heart, is a transplant (from California) but you would not know it by how deeply involved Wills is in the nuts, bolts, and heart of the community. She arrived in Oregon to take over McRobert Ford, another Gresham-area family business, only to find that the space was not large enough for her dreams of growth. Right across the street was yet another family-owned auto dealership, Murray Chevrolet. Steve Murray was retiring just in time for Wills' hope of expansion. So,

## Family businesses are the heart of Gresham and surrounding towns. In this case three family businesses are competitive, generous givers and literally rev up the community

across the street they went. Gresham Ford invested heavily in the community with its million-dollar remodel. The investment doesn't stop there. Wills and her dealership are known for hundreds of volunteer hours and hundreds of dollars to local nonprofits like My Father's House, SnowCap Community Charities, Gresham Rotary and Gresham-Barlow Education Foundation.