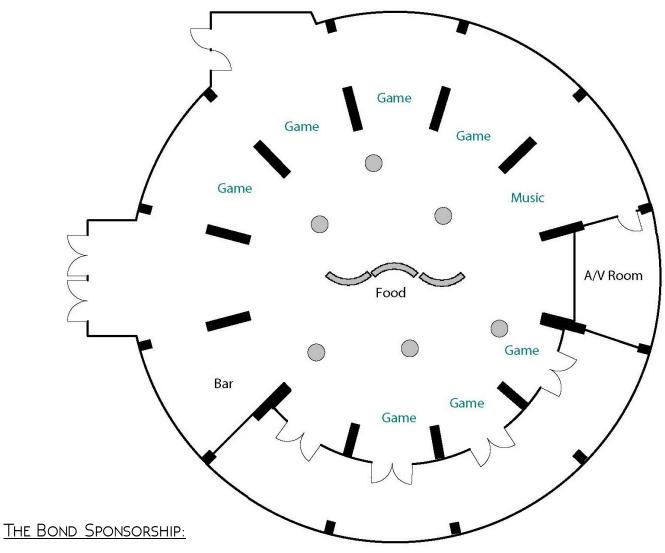

#### The Bond Sponsorship: \$5,000

- Title Sponsor Event
- 1 Blackjack Table
- 1 Poker Table
- Sponsorship Plague
- Signature Drink at the bar

## The 007 Sponsorship \$3,500

- Bar Sponsor (Signature Drink)
- 1 Blackjack Table

#### Moneypenny Table Sponsor:

- 4 Available
- 2 Blackjack Tables: \$1,500 ea
- 1 Roulette Table: \$1.500
- 1 Craps Table: \$1,500

## CASINO NIGHT TABLE SETUP

- TITLE SPONSOR EVENT
- BLACKJACK TABLE
- Poker Table
- Sponsorship Plaque
- SIGNATURE DRINK AT THE BAR

#### THE 007 SPONSORSHIP

- Bar Sponsor (Signature Drink)
- BLACKJACK TABLE

#### MONEYPENNY TABLE SPONSOR:

- AVAILABLE
- BLACKJACK TABLES
- ROULETTE TABLE
- CRAPS TABLE