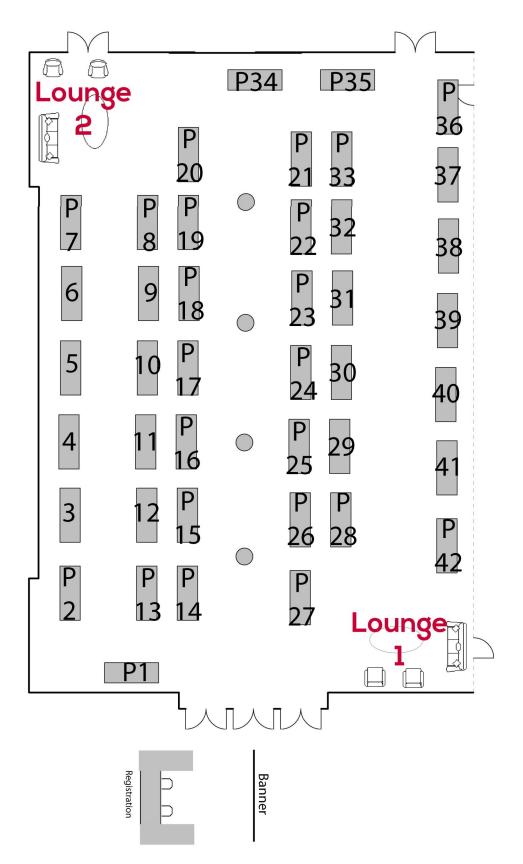

e available to attendees. As the sponsor, your company logo will be imprinted on each page of the notepad, along with the NMIADA logo.
- **Drink Stations \$500** Hydration Stations sponsored by your company logo's added to water stations includes "Visit Boot #"
- **Cell Phone Charging Station** \$1000 Help attendees recharge their devices at the conference! Your company name, logo, and booth number will be featured on the cell phone charging area, placed in a high-traffic area of the convention center.
- **Sanitation Stations** \$500 Hand sanitation stations will be placed in high traffic areas throughout the convention center.
- **Custom Mask—\$1000** Include your company logo on disposable branded masks used by attendees at the conference to help keep everyone safe!

# 2021 Vendor Hall



P=Prime Table Lounge for Diamond Sponsorship

## 2021 Annual NMIADA Convention & Expo

| Company                                     |       |  |   |            |         |         |          |                                         |       |           |  |
|---------------------------------------------|-------|--|---|------------|---------|---------|----------|-----------------------------------------|-------|-----------|--|
| Ad                                          | dress |  |   |            |         |         |          |                                         |       |           |  |
| Cell#                                       |       |  |   | E-mail     |         |         |          |                                         | # 4   | Attending |  |
| Phon