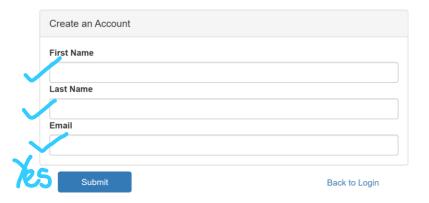

# **STEPS:**

1. Go to the DMAW website: dmaw.org and CLICK the Members block in the upper righthand corner.

2. You will be brought to this page – do not fill in the fields CLICK: Create an Account

3. Complete the fields and CLICK Submit.