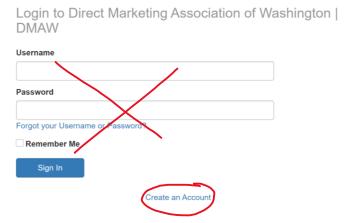

# **STEPS:**

1. Go to the DMAW website: dmaw.org and CLICK the Members block in the upper righthand corner.

2. You will be brought to this page – do not fill in the fields CLICK: Create an Account

3. Complete the fields and CLICK Submit.