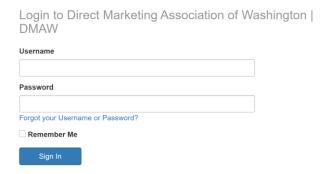

| Oreate Account   |
|------------------|
| Primary email:   |
|                  |
| Username:        |
|                  |
| Password:        |
|                  |
| Repeat Password: |
|                  |
| Save             |