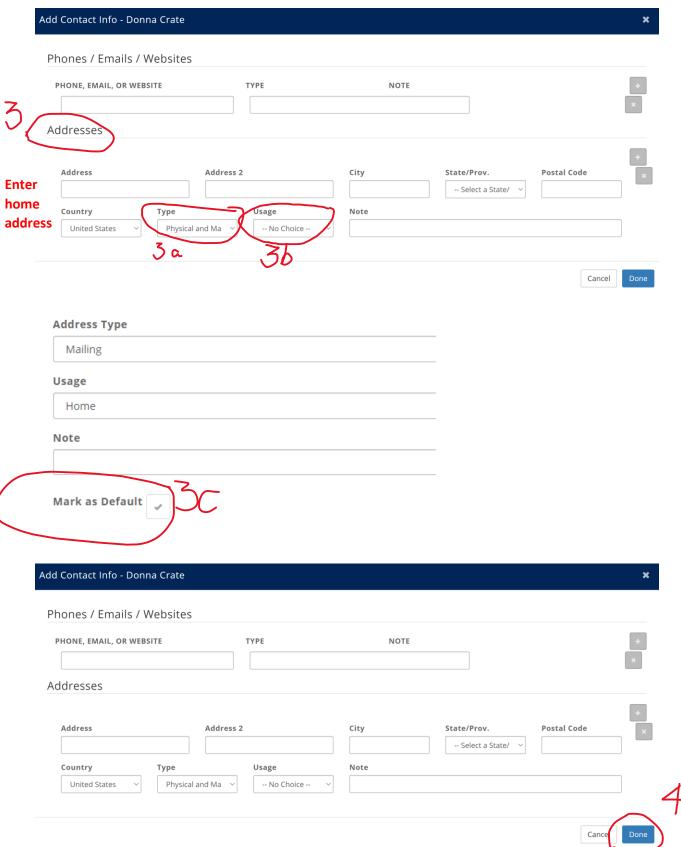

# When you click the plus sign:

- 3. **Enter** your home address
  - a. Under type Select appropriately (you can select Mailing and we will mail to you at this address).
  - b. Under Usage please select Home.
  - c. Mark as default
- 4. Then, Click Done!