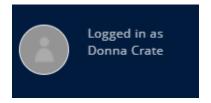

# When you click the plus sign:

- 3. **Enter** your home address
  - a. Under type Select appropriately (you can select Mailing and we will mail to you at this address).
  - b. Under Usage please select Home.
  - c. Mark as default
- 4. Then, Click Done!