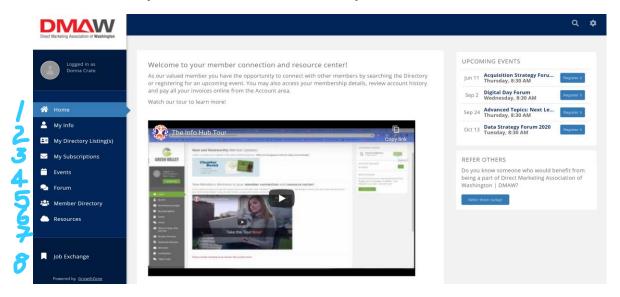

# Sign into the Member Hub

You will be brought straight to this page. Feel free to watch the brief video that that gives you general information about the Member Hub.

To the right side you see our latest events for which you can register and in the dark blue bar, you'll see other areas to explore on the Member Hub!

Go in and explore! You should pay attention to these sections:

**Section #2** – Here you can provide us your home address – so we make sure you receive any materials sent to you! (see screen grabs below)

**Section #4** – Events – this section has our latest educational events – which are also listed on the right side of the home page (as you can see in the above screen grab).

**Section #5** – This is our NEW ONLINE FORUM! We want to start engaging our members in conversations here.

**Section #6 – Member Directory –** looking for someone! This is a super easy look-up!

Section #7 – Here's where you'll find the latest issues of Marketing AdVents!

Section #8 – Job Exchange – all the job postings that are emailed to you on Friday's are listed here.