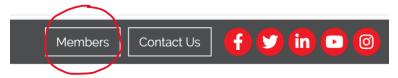

# **STEPS:**

1. Go to the DMAW website: dmaw.org and CLICK the Members block in the upper righthand corner.

2. You will be brought to this page – do not fill in the fields CLICK: Create an Account

3. Complete the fields and CLICK Submit.