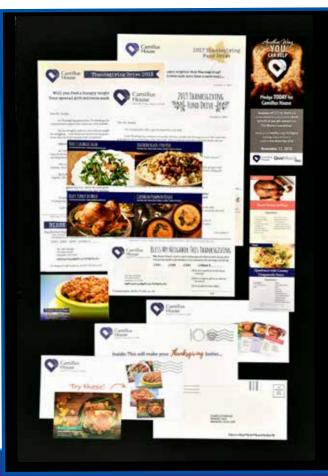

# CAMILLUS HOUSE THANKSGIVING RECIPES

Camillus House Christine Perez

Agency: New River Communications
Account Executive: Shaun Petersen
Account Manager: Rod Taylor
Art Director: Austin Schuldt
Copywriter: Larry Montali

Creative Director: Larry Montali

Production Manager: April Fifer, RWT Production