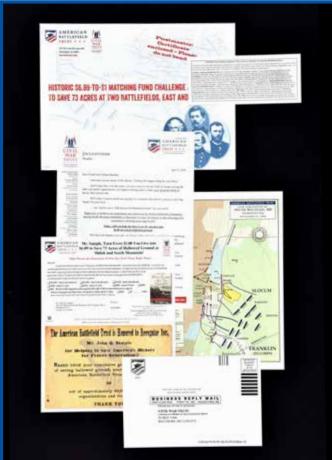

#### **2019 STONES RIVER APPEAL**

America Battlefield Trust David N. Duncan

Agency: American Battlefield Trust

Art Director: Steven Stanley Copywriter: David Duncan

Production Manager: Amanda Murray Lettershop: Production Solutions Printer: Production Solutions

#### 2019 PERRYVILLE 2ND ASK APPEAL

America Battlefield Trust David N. Duncan

Agency: American Battlefield Trust

Art Director: Steven Stanley Copywriter: David Duncan

Production Manager: Amanda Murray Lettershop: Production Solutions Printer: Production Solutions

#### 2019 1862 APPEAL

America Battlefield Trust David N. Duncan

Agency: American Battlefield Trust

Art Director: Steven Stanley Copywriter: David Duncan

Production Manager: Amanda Murray Lettershop: Production Solutions Printer: Production Solutions

#### 2019 SPECIAL TAX QUESTIONNAIRE APPEAL

America Battlefield Trust David N. Duncan

Agency: American Battlefield Trust

Art Director: Steven Stanley Copywriter: David Duncan

Production Manager: Amanda Murray Lettershop: Production Solutions Printer: Production Solutions