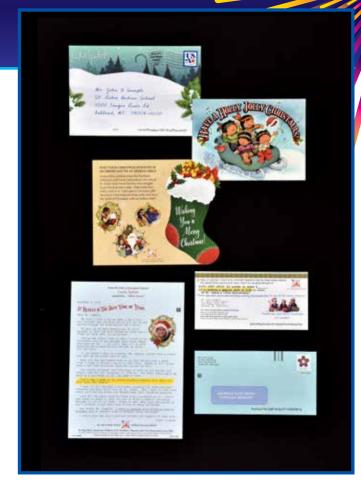

### THE LUSTGARTEN FOUNDATION "PROGRESS & PROMISE" FALL NEWSLETTER

The Lustgarten Foundation Ellen Zimmerman

Agency: Faircom New York

Account Directors: Winnie Mackintosh,

Megan Garner

Art Director: Thomas Puckett Copywriter: Sal Lombardo

Production Manager: Ron Kreutzer

Printer: Integram

VP, Integrated Marketing: Barbra Schulman