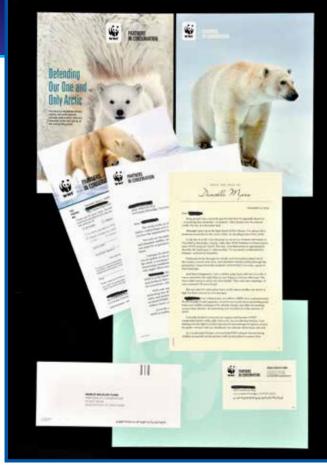

#### WWF MID-LEVEL INVITATION PACKAGE

World Wildlife Fund Jo-Anna Alie

Agency: Impact Communications, Inc, Account Manager: Hannah Summers Copywriter: Jennifer Clements Creative Director: Kathy Swayze Production Manager: PMG Designer: Andy Farkas