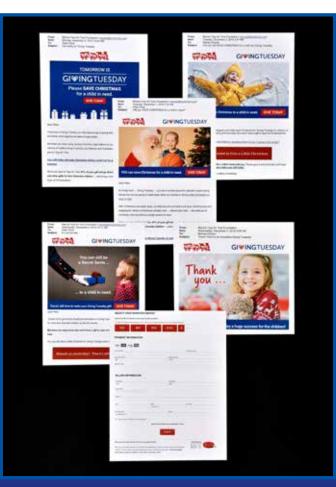

#### RED CLOUD INDIAN SCHOOL - 2019 GIVING TUESDAY EMAILS

Red Cloud Indian School DeAndra McLaughlin

Agency: Mal Warwick Donordigital Senior Account Executive: Katie Dunne

Account Manager: Amirah Tyler Art Director: Dell Milton

Vice President: Eric Overman