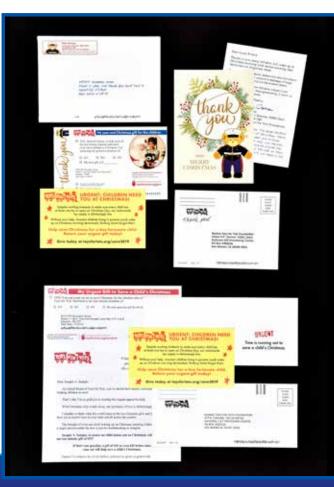

#### TOYS FOR TOTS JUST SAY THANK YOU CAMPAIGN

Marine Toys for Tots Foundation Ted Silvester

Agency: CDR Fundraising Group Account Executive: Peter Cline

Account Manager: Bessie Thibodeaux

Art Director: Kathleen Randour Copywriter: Stephen Godbout

Creative Directors: Julie Dixon, Chuck Lowensen

Production Manager: Sharron Johnson Lettershop: Southwest Publishing Printer: Southwest Publishing

#### TOYS FOR TOTS ASK AND YOU SHALL RECEIVE SANTA

Marine Toys for Tots Foundation Ted Silvester

Agency: CDR Fundraising Group

Account Executives: Peter Cline, Daniella Dowiak

Account Managers: Meg Dawson, Bessie

Thibodeaux

Art Director: Ryan Evancho Copywriter: Daniella Dowiak

Creative Directors: Julie Dixon, Chuck Lowensen