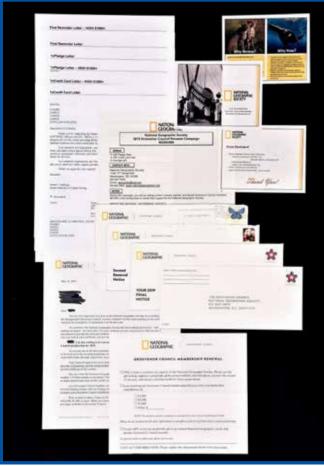

#### NATIONAL GEOGRAPHIC SOCIETY 2019 MID-LEVEL RENEWAL SERIES

National Geographic Society Mikaela King

Agency: Impact Communications, Inc, Account Manager: Hannah Summers

Copywriter: Juliana Price

Creative Director: Kathy Swayze

Designer: Bojan Valvoic

Production Manager: Les Markman, PMG

Telemarketing Firm: SD&A