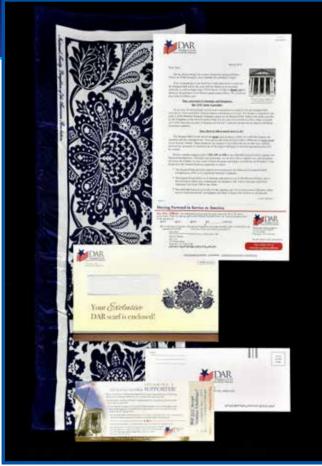

### DAUGHTERS OF THE AMERICAN REVOLUTION - COMMEMORATIVE SCARF CAMPAIGN

Daughters of the American Revolution Sandra Pollack

Agency: Edge Direct

Account Director: Kim Harmon

Account Executive: Catherine Haymans Account Manager: Wanda Knight-Griffin

Art Director: Joy Harry

Creative Director: Tammy Severe Lettershop: Barton Cotton Graphics

Printer: Heartland Direct