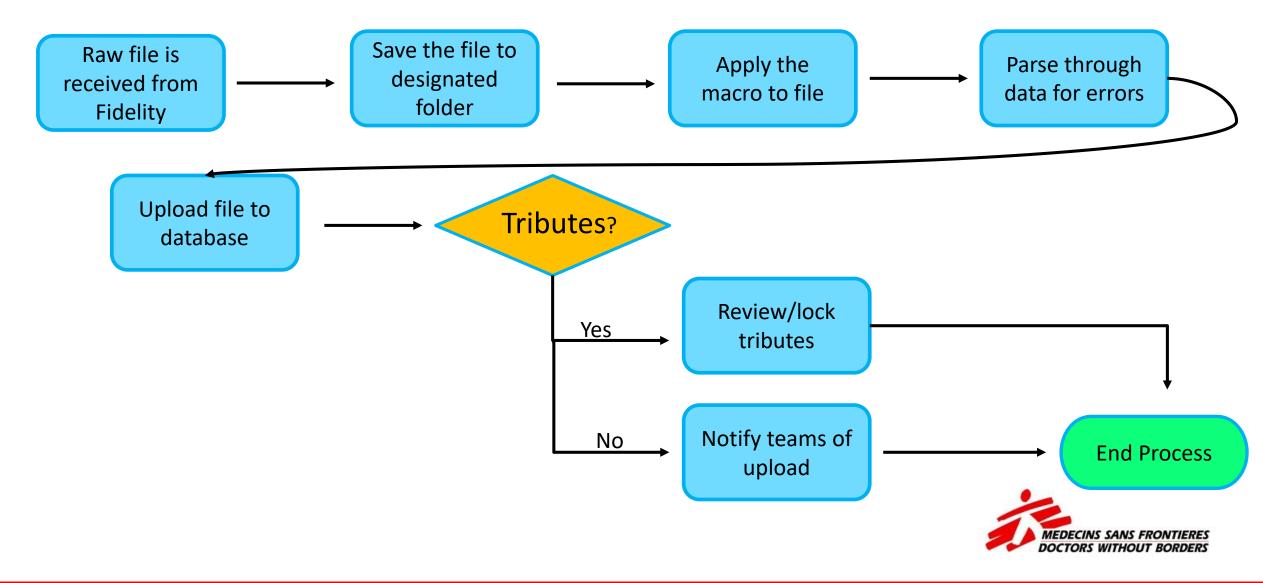

# Donor Advised Funds: Building an Efficient Gift Processing System

SEHRISH SAEED

MARC ALMANZOR

SEPTEMBER 21, 2021



# Background & Challenges

We needed to develop a solution that would automatically upload large sets of data to our database system.





## Background & Challenges cont.

#### Tasks that are not automated can be costly!

Time-consuming

Manual Entry

Keying Costs

Human Errors

This is where our team would place sorted Fidelity checks to be mailed out to the caging vendor.





# Fidelity Upload Procedure

### What is it?

• A semi-automated procedure to upload large sets of data to our CRM.

#### How did we do it?





## Procedure design & workflow



# Fidelity E-File Transformation

We used Excel macros to remove excess data and format columns in the e-file to correctly map to the fields available in our CRM





| Au       | toSave 🔵 OFF               | 68                   | ッ・C・             | •••                      |                     |                 |                       |                       | Book7                                          |               |                                   |              |                       |                         |                                    |                       | Q 🙄 🕶                  |
|----------|----------------------------|----------------------|------------------|--------------------------|---------------------|-----------------|-----------------------|------