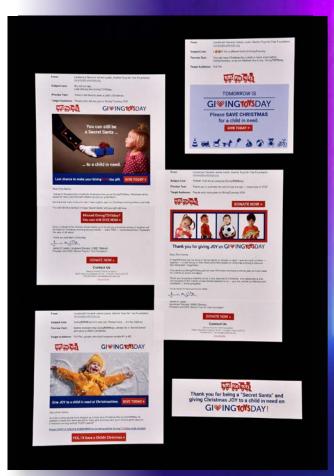

# TOYS FOR TOTS #GIVINGTOYSDAY CAMPAIGN

Marine Toys for Tots Foundation Ted Silvester

## Agency: CDR Fundraising Group

Account Director: Kayal Twain Account Executive: Peter Cline Account Manager: DeDi Oxenberg Copywriter: Stephen Godbout Creative Director: Julie Dixon

Production Manager: Sharron Johnson