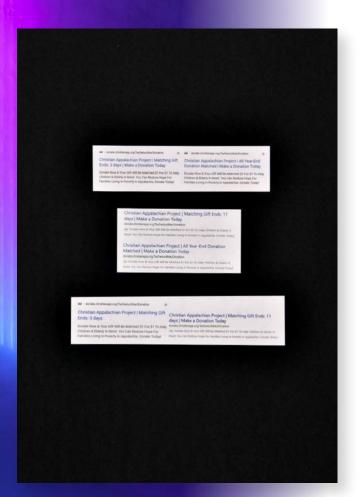

# DIGITAL MEDIA

NONPROFIT FUNDRAIJING APPEAL SILVER

CHRISTIAN APPALACHIAN PROJECT END OF YEAR SEARCH

**Christian Appalachian Project** *Kevin Payne* 

Agency: CDR Fundraising Group Account Executive: Kayal Twain Copywriter: Caitlin Watkins