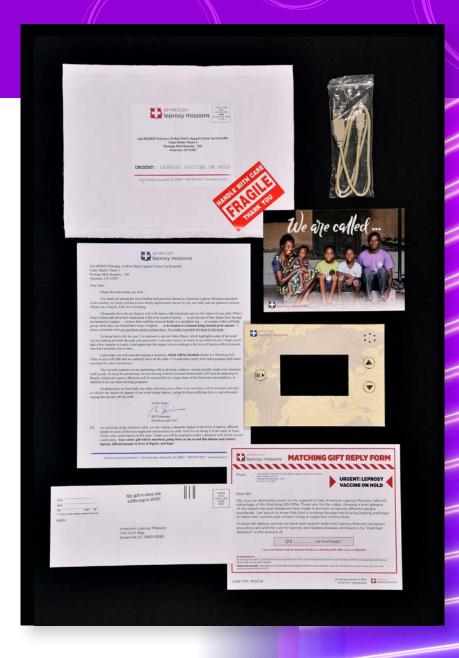

# AMERICAN LEPROSY MISSIONS 'LEPROSY VACCINE' APPEAL

American Leprosy Missions Bekah Schwanbeck

**Agency: The Lukens Company** 

Account Director: Tiffany Delgado

Copywriter: James Knode Creative Director: Gary Cooper Executive Vice President: Seth Colton

# AMERICAN LEPROSY MISSIONS `LEPROSY VACCINE' APPEAL

American Leprosy Missions Bekah Schwanbeck

Agency: The Lukens Company

Account Director: Tiffany Delgado

Copywriter: James Knode Creative Director: Gary Cooper Executive Vice President: Seth Colton