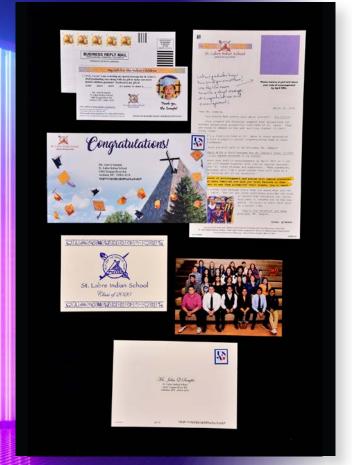

# ST. LABRE INDIAN SCHOOL GRADUATION APPEAL

St. Labre Indian School John Korpela

**Agency: Altus Marketing** 

Account Director: Corrie Mulcahy Account Executive: Pam Creekmore Account Manager: Greg Stoddard Copywriter: Lester Zaiontz, Fundraising

That Works!

Creative Director: Lester Zaiontz, Fundraising

That Works!

Production Managers: Whitney Kingery, Brian Moore

Lettershop: Resource One Printer: Resource One