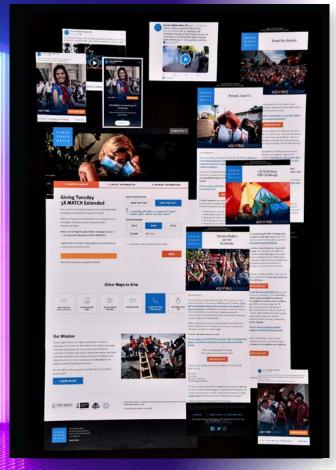

# HUMAN RIGHTS WATCH GIVING TUESDAY 5X MATCH

Human Rights Watch Ricardo Hernandez

Agency: Faircom New York

Account Executives: Adelie Landis, Carla Corrales Online Consultant: VeraData Decision Labs