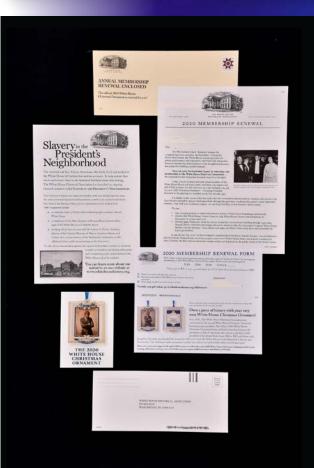

# WHITE HOUSE UNIVERSAL RENEWAL 1

White House Historical Association Rhett Wilson

Agency: Newport One

Account Director: Stacey Rubenstein

Copywriter: Lou Bayard