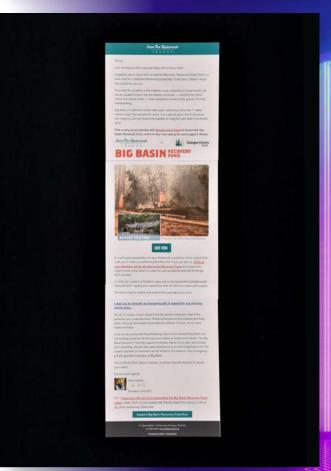

# SAVE THE REDWOODS LEAGUE: BIG BASIN EMERGENCY EMAIL APPEAL

Save the Redwoods League Kate Berry

Agency: K2D Strategies

Account Director: Sheryl O'Keefe Account Executive: Garrison Frost Copywriter: Angela Guzman