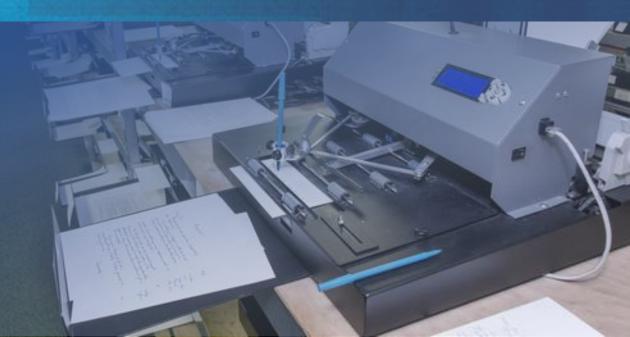

## Mailshop machine inserting

- Typical #10 SLW package with 4 inserts a 2-way match
- Could be a no match situation if only 1 personalized piece which could then fly the window
- Let's assume two pieces have variable (read/read match)
- Look at a scenario with a 3-way read/print match
- Sequence number vs. camera matching systems

#### Mailchan machine incerting

Joel and Nancy Kaufman 10230 Breconshire Rd Ellicott City, MD 21042-5854

ՍԱՈՒԵՍՈՒՈՐԻ ԱՐԵՐԻ ԱՐԵՐԻ

Sequence #

-2d Barcode

With a winsed was been wed by this swould be as 23-way read train to matth

Make sure the inserts fit