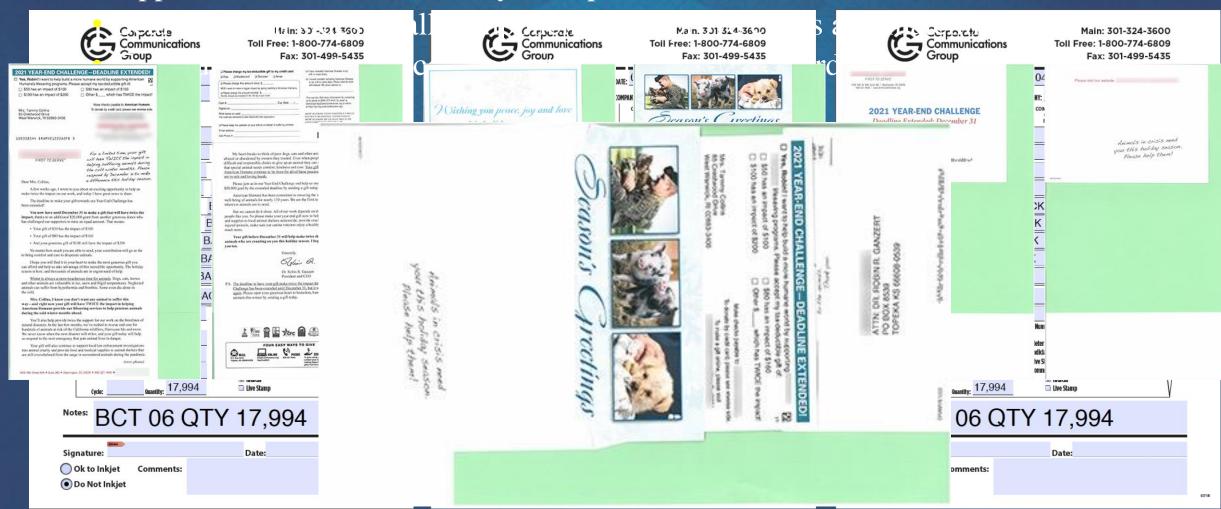

## Insertion Order and Scan Approvals

• Approval of insertion order, by each panel, with all coded materials indicated