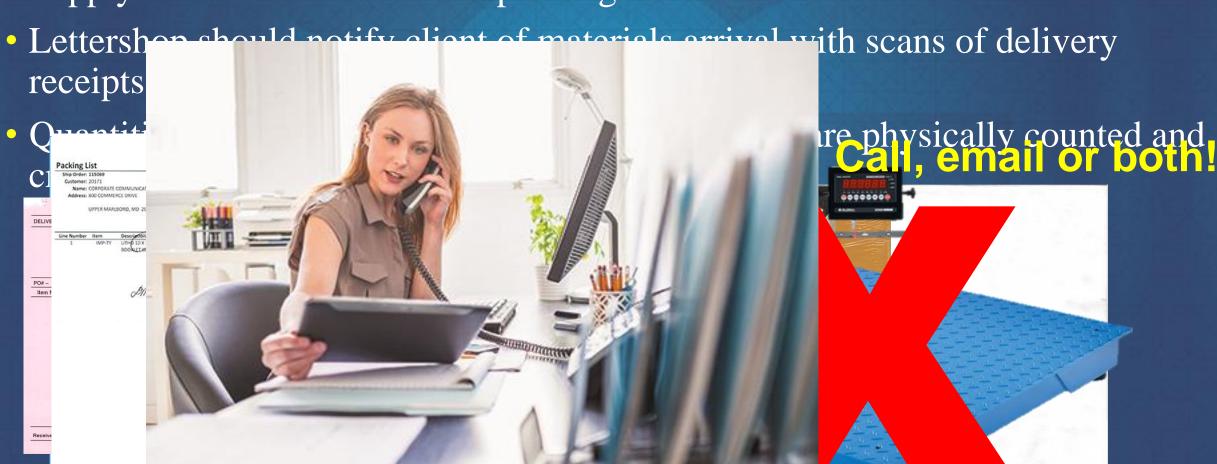

## Receiving Materials

Inventory management system

• Supply advance notification of pending arrivals with identification information