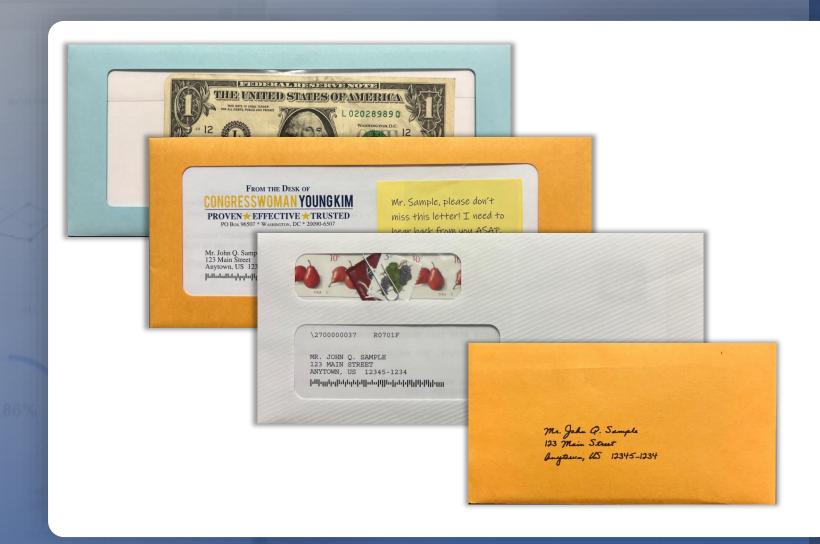

## Mailshop machine inserting

- Typical #10 SLW package with 4 inserts a 2-way match
- Could be a no match situation if only 1 personalized piece which could then fly the window
- Let's assume two pieces have variable (read/read match)
- Look at a scenario with a 3-way read/print match
- Sequence number vs. camera matching systems

Joel and Nancy Kaufman 10230 Breconshire Rd Ellicott City, MD 21042-5854

ՍԱՈՒԵՍՈՒՈՐԻ ԱՐԵՐԻ ԱՐԵՐԻ

Sequence #

-2d Barcode

With a winsed was been wed by this swould be as 23-way read train to matth

Make sure the inserts fit