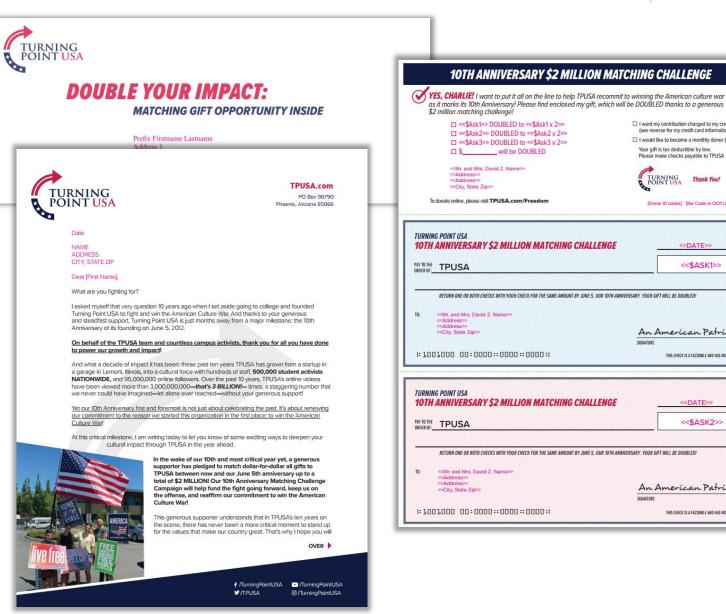

#### THE RESULTS

\$2MIL MATCH ANNIVERSARY KICKOFF

will be DOUBLED

QTY mailed: 62,362 NET Revenue: \$260,003 ROI: 8.60

I want my contribution charged to my credit card

I would like to become a monthly donor (see reverse)

When I founded Turning Point USA 10 years ago, I dedicated my life-and this organization-to doing our part in the mission to win the American Culture War.

As we reach the incredible milestone of TPUSA's 10th anniversary, I hope you will carefully consider how you can make your own contribution in 2022 to saving and restoring America through your financial support of TPUSA, our life-changing student programs, and our pro-America mission.

#### HOW TO ENSURE YOUR GIFT IS DOUBLED IN OUR 10TH ANNIVERSARY MATCHING CHALLENGE CAMPAIGN:

(1) Tear off one or both of the enclosed matching checks.

Include your own check, or complete the credit card form, for the same total dollar amount

(3) Place your completed donation form along with your checks in the return envelope provided

(4) Drop your reply envelope in the mailbox postmarked by June 5 TODAY and your gift will be DOUBLED!

OVER 1