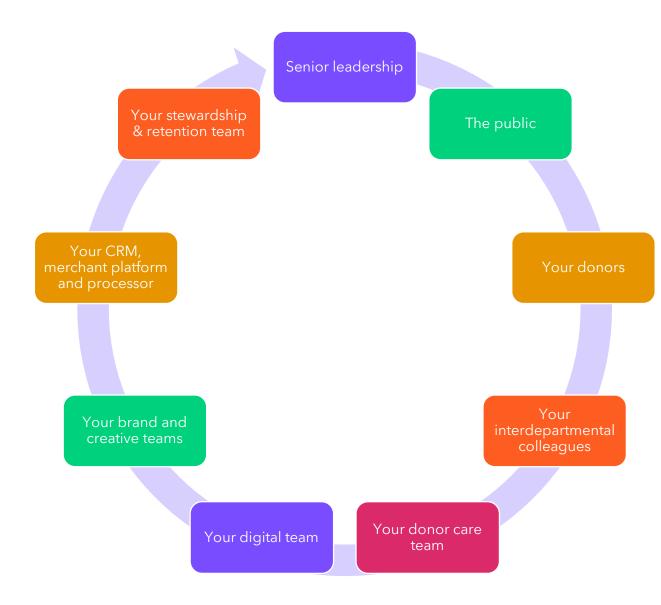

olders
- Which F2F program do you have? Want?
- What do trees have to do with my F2F program?
- Top Line Program Audit
- Channel Diversification what is the next big idea?
- Summary

### Who is Sherry Bell?

- Founded the Working Group for F2F in 2014
- Volunteer leading the PFFA since formation in 2016
- Founder & CEO of Grow FC US
- Experience in F2F since 1998
- Began fundraising and retention journey in 2005
- Worked for both nonprofits and for profits
- Fur-Mom of Benson







## Who is Michael Scully?

- Co-Founder of Britevox
- CEO & Founder of Zenterprise

#### What is the PFFA?

The Professional Face-to-Face Fundraising Association

A nonprofit, self regulatory organization

Nonprofit led board

Membership Organization with nonprofit and for-profit members

More than 50 members



# Who are your stakeholders?

# So which program do you have?



#### If you are counting on your magic 8 ball...

## don't!







#### The Bonsai Tree

Bonsai trees are hard to grow for beginners. This is because of the **constant maintenance, care, and patience required to successfully grow bonsai**. It also takes years of pruning and growing before a new plant will start to resemble bonsai, and so can be frustrating if growing from scratch.<sup>1</sup>



## The Orange Tree

An orange tree needs lots of water, good soil, proper drainage, and to be weed free – Still, a range of viral diseases can kill your otherwise healthy orange tree.



#### The Saguaro Cactus

- Slow and steady growth.
- Warmth, water, time.
- Full grown Saguaros can store up to 200 gallons of water which makes is