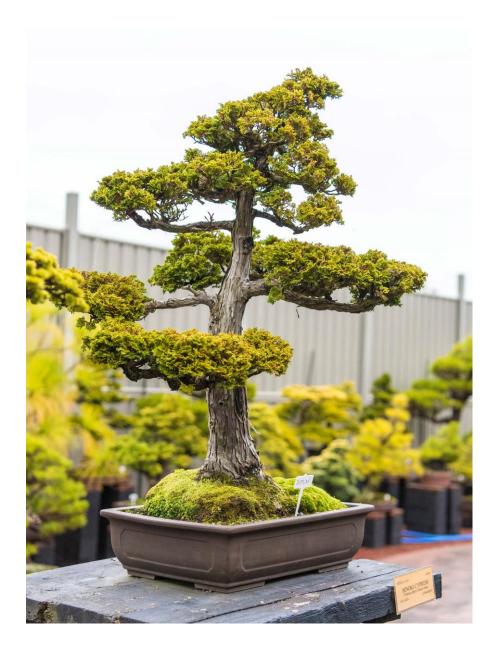

#### The Bonsai Tree

Bonsai trees are hard to grow for beginners. This is because of the **constant maintenance, care, and patience required to successfully grow bonsai**. It also takes years of pruning and growing before a new plant will start to resemble bonsai, and so can be frustrating if growing from scratch.<sup>1</sup>