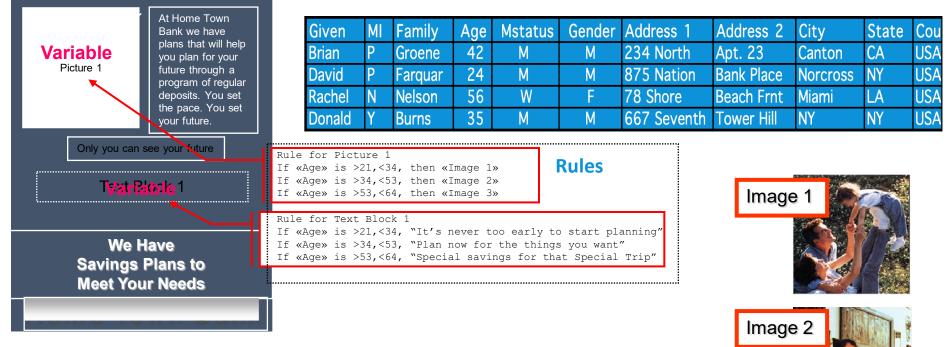

# Types of variable content printing

- Variable copy
- Variable graphics and versioning
- Variable photographs & images
- Variable content within photographs

# Variable Copy

- Simple text changes from record to record
- Text can be within other graphics and/or photographs
- Font driven graphics such as postal barcodes, scanable barcodes and UPC codes

• Virtua NICHO Flintstones<sup>™</sup> and ONE-A-DAY<sup>®</sup> Kids Multivitamins. in addition to a healthy diet, ensure that children will pull f Your 201 get the key nutrients they need to help them grow up strong and healthy. Net time: FUNISIONES SUPPORTS HEALTHY BRAIN FUNCTION\* Pace per n with Choline, a nutrient found in nature in breast milk and cauliflower Gun time: FUNISTO HELPS BUILD STRONG BONES AND TEETH FUNTSTON You Place with Calcium and Vitamin D 2023 of 21 FUNTSIONES SUPPORTS THE IMMUNE SYSTEM\* with Vitamin C. Beta-Carotene and Vitamin E SCOOBY-DOO: 67 of 228 726746 1758 of 12 ALSO TRY LINISTONE THE FLIMISTONES. SCOOBY-D00 and all related characters and elements are trademarks of and @ Hanna-Barbera.

# Variable graphics and versioning

- Text, graphics and photographs can change from record to record
- Design can totally change between versions (same stock and size only)
- Data work and postal considerations
- Virtually no limit to the numbers of layers