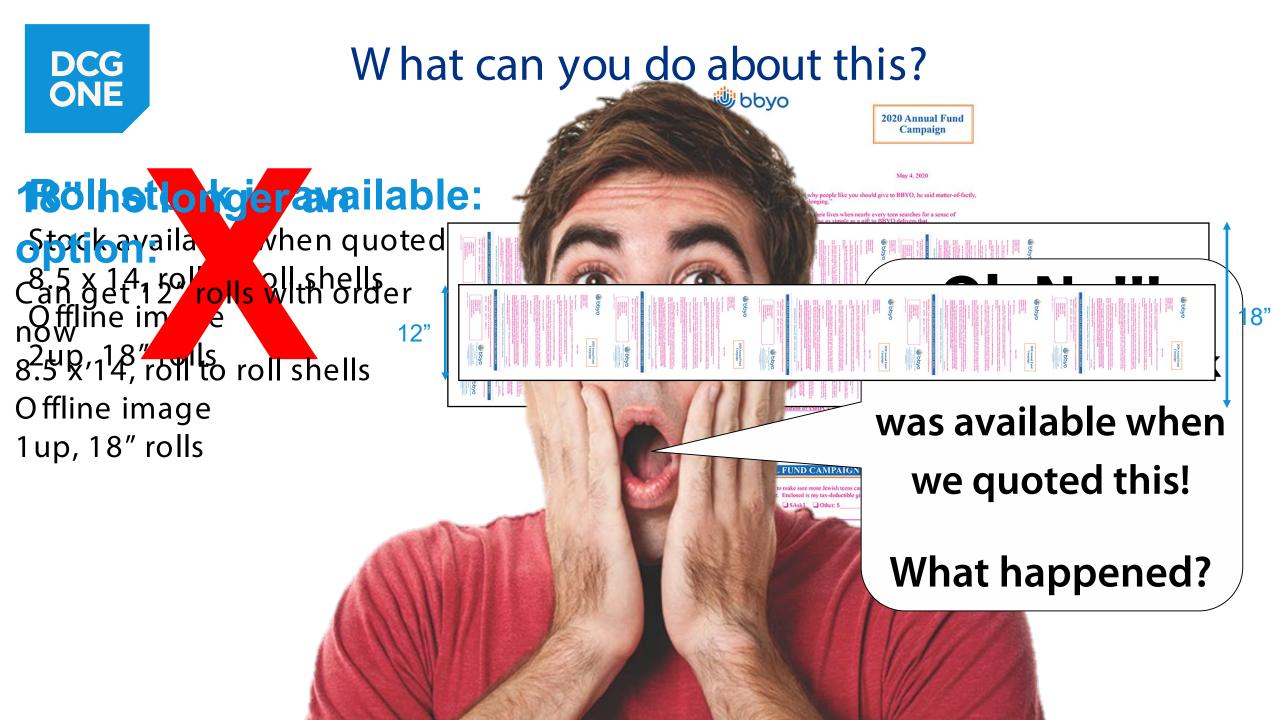

# W hat can you do about this?

- There's nothing you can do about the paper increases and longer lead times
- Ask for mill letters to justify the cost increases to your clients
- Must be proactive and plan way ahead; 4-6 months on your projects and commit to the paper purchase even though the price could be a moving target
- Be flexible with paper alternatives that can be secured, even if this means changing the job specifications (stock, size or intended workflow)
- If your printer can't get the stock you need, check around with multiple suppliers who may have inventory of what you're looking for even when the mills and merchants do not

## W hat can you do about this?