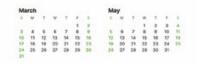

## Does History repeat itself?

| Fel | brua | ry |    |    |    |     | Ap   | ell |    |    |    |    |     |
|-----|------|----|----|----|----|-----|------|-----|----|----|----|----|-----|
| 5   | м    | т  | w  | т  |    | . 6 | 5    | м   | π. |    | π. |    | . 5 |
|     |      |    |    | 1  | z  | 3   |      | 1   | z  | 3  | 4  | 5  |     |
| 4   | 5    | 6  | 7  |    | 9  | 10  | 7    | 8   |    | 10 | 11 | 12 | 10  |
| 71  | 12   | 12 | 54 | 15 | 96 | 17  | 34   | 15  | 16 | 17 | 18 | 19 | 2   |
| 18  | 19   | 20 | 21 | 22 | 22 | 24  | - 21 | 22  | 23 | 24 | 25 | 26 | z   |
| 25  | 28   | 27 | 28 | 28 |    |     | 28   | 29  | 30 |    |    |    |     |

| Saturday | Friday | Thursday | Wednesday | Tuesday | Monday | Sunday |
|----------|--------|----------|-----------|---------|--------|--------|
| 2        | 1      | 29       | 28        | 27      | 26     | 25     |
| 9        | 8      | 7        | 6         | 5       | 4      | 3      |
| 16       | 15     | 14       | 13        | 12      | 11     | 10     |
| 23       | 22     | 21       | 20        | 19      | 18     | 17     |
| 30       | 29     | 28       | 27        | 26      | 25     | 24     |
|          | 5      | 4        | 3         | 2       | 1      | 31     |

**)4** <sup>2024</sup> April

| Saturday | Friday | Thursday | Wednesday | Tuesday | Monday | Sunday |
|----------|--------|----------|-----------|---------|--------|--------|
| 6        | 5      | 4        | 3         | 2       | 1      | 31     |
| 13       | 12     | 11       | 10        | 9       | 8      | 7      |
| 20       | 19     | 18       | 17        | 16      | 15     | 14     |
| 27       | 26     | 25       | 24        | 23      | 22     | 21     |
|          | 3      | 2        | 1         | 30      | 29     | 28     |

again!

Paper ordered 3/29/24, at X dollars Paper received 4/11/24, and billed at X dollars + 5% to + 8% more