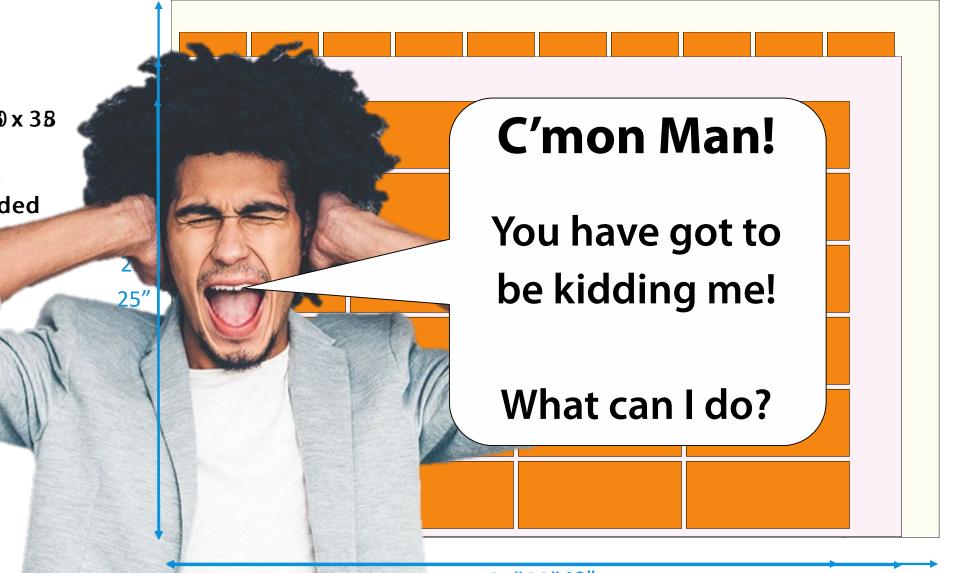

### Plan C:

Print sheetfed shells Cut sheet laser

**Pian BIAL P** 750,000 buckslips Alvaritable she@tx 2430 x 38 60# FSC gadoiss ttextt 2@-out with bleeds 34,090 sheets needed

35" 38" 40"