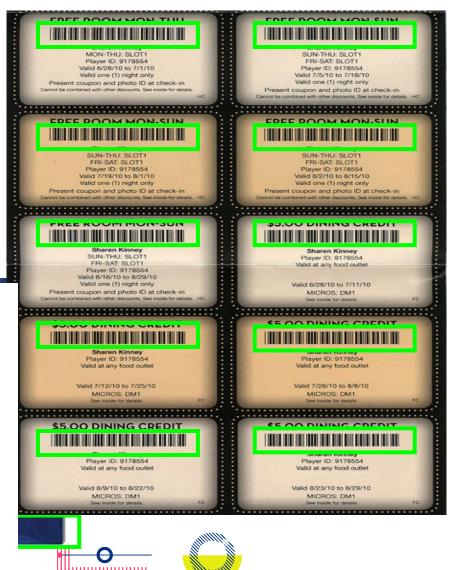

# Types of variable content printing

- Variable copy
- Variable graphics and versioning
- Variable photographs & images
- Variable content within photographs

# Variable Copy

- Simple text changes from record to record
- Text can be within other graphics and/or photographs
- Font driven graphics such as postal barcodes, scanable barcodes and UPC codes

• Virtua NICHO Flintstones<sup>™</sup> and ONE-A-DAY<sup>®</sup> Kids Multivitamins. in addition to a healthy diet, ensure that children will pull f Your 201 get the key nutrients they need to help them grow up strong and healthy. Net time: FUNISIONES SUPPORTS HEALTHY BRAIN FUNCTION\* Pace per n with Choline, a nutrient found in nature in breast milk and cauliflower Gun time: FUNISTO HELPS BUILD STRONG BONES AND TEETH FUNTSTON You Place with Calcium and Vitamin D 2023 of 21 FUNTSIONES SUPPORTS THE IMMUNE SYSTEM\* with Vitamin C. Beta-Carotene and Vitamin E SCOOBY-DOO: 67 of 228 726746 1758 of 12 ALSO TRY LINISTONE THE FLIMISTONES. SCOOBY-D00 and all related characters and elements are trademarks of and @ Hanna-Barbera.

## Variable photographs/images

- Ideal for large volume of unique images
- Personalized QR codes
- Virtually no limit on the number of images

JoelSYR, just because you're a college student doesn't mean you have to eat like one!

# Variable graphics and versioning

- Text, graphics and photographs can change from record to record
- Design can totally change between versions (same stock and size only)
- Data work and postal considerations
- Virtually no limit to the numbers of layers

# Variable content within photographs

- Allows for powerful visual differentiators
- Can use exiting fonts/graphics or create your own