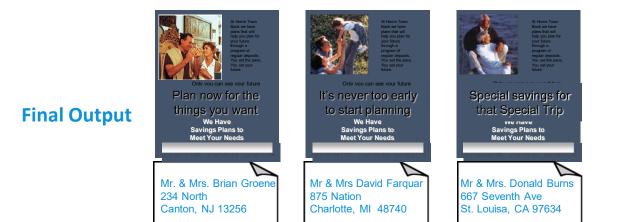

# Types of variable content printing

- Variable copy
- Variable graphics and versioning
- Variable photographs & images
- Variable content within photographs

# Variable graphics and versioning

- Text, graphics and photographs can change from record to record
- Design can totally change between versions (same stock and size only)
- Data work and postal considerations
- Virtually no limit to the numbers of layers