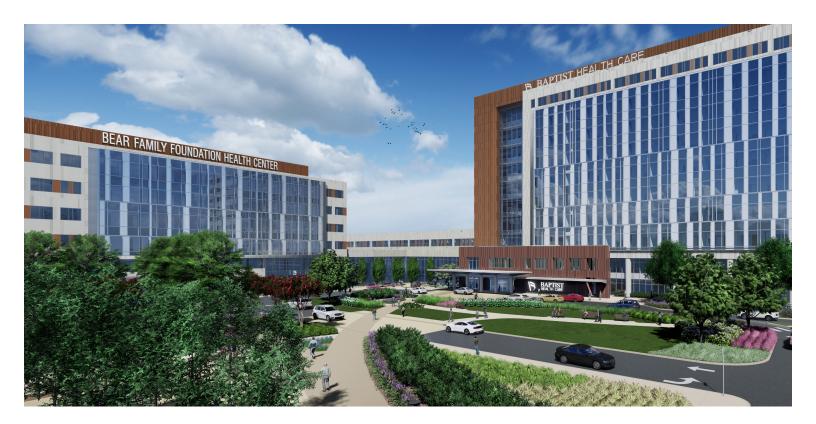

## BEAR FAMILY FOUNDATION HEALTH CENTER

The new Baptist Health Care campus represents the single largest investment in health care facilities, services and programs in Northwest Florida history. Continuing the bold vision and legacy of our founders, Baptist is making this significant investment to transform care in the community and improve the quality of life for generations to come.

The 57-acre campus will include an acute care hospital, a behavioral health unit and the Bear Family Foundation Health Center which will feature:

- 178,000 square feet
- Six floors
- Medical office suites with 162 exam rooms
- Multispecialty services including oncology, infusion, women's health, outpatient imaging, bariatrics, surgery pre-optimization, cardiology, lab and wound care
- Conference center for public events, health education and community outreach