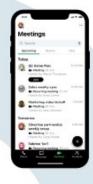

### Meeting

Video and audio conferencing with screen share and advanced collaboration capabilities included. Meet with up to 250 people.

# Fewer headaches & peace of mind

- Most reliable meeting service<sup>1</sup>
- Most compatible; up to 50% less bandwidth required
- #1 customer-rated 24/7 support<sup>2</sup>