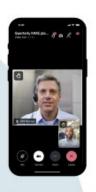

### Meeting

Video and audio conferencing with screen share and advanced collaboration capabilities included. Meet with up to 250 people.

# Fewer headaches & peace of mind

- Most reliable meeting service<sup>1</sup>
- Most compatible; up to 50% less bandwidth required
- #1 customer-rated 24/7 support<sup>2</sup>