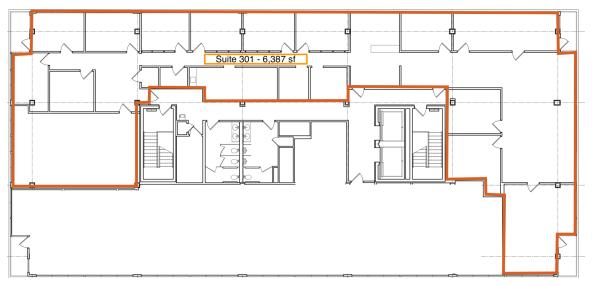

### **OFFERING SUMMARY**

Lease Rate: \$14.95-\$15.95 SF/yr (NNN)

Building Size: 41,230 SF

Available SF: 460 - 6.387 SF

The Simon Group of University Town Plaza is currently continuing its renaissance with the replacement of Sears with BJ's Wholesale Club to further improve the area. Plaza II has space available ranging from 460-6,387 SF. The Landlord will consider Tenant Improvement allowances to qualified Tenants.

# **INTERSTATE OFFICE PLAZA - PLAZA 1**

7282 Plantation Road., Pensacola, FL 32504

LEASE TYPE | NNN LEASE SPACE | 460 - 6,387 SF

| SUITE | TENANT    | SIZE (SF) | LEASE TYPE | LEASE RATE    |
|-------|-----------|-----------|------------|---------------|
| 201   | Available | 4,629 SF  | NNN        | \$14.95 SF/yr |
| 301   | Available | 6,387 SF  | NNN        | \$14.95 SF/yr |
| 400A  | Available | 460 SF    | NNN        | \$15.95 SF/yr |