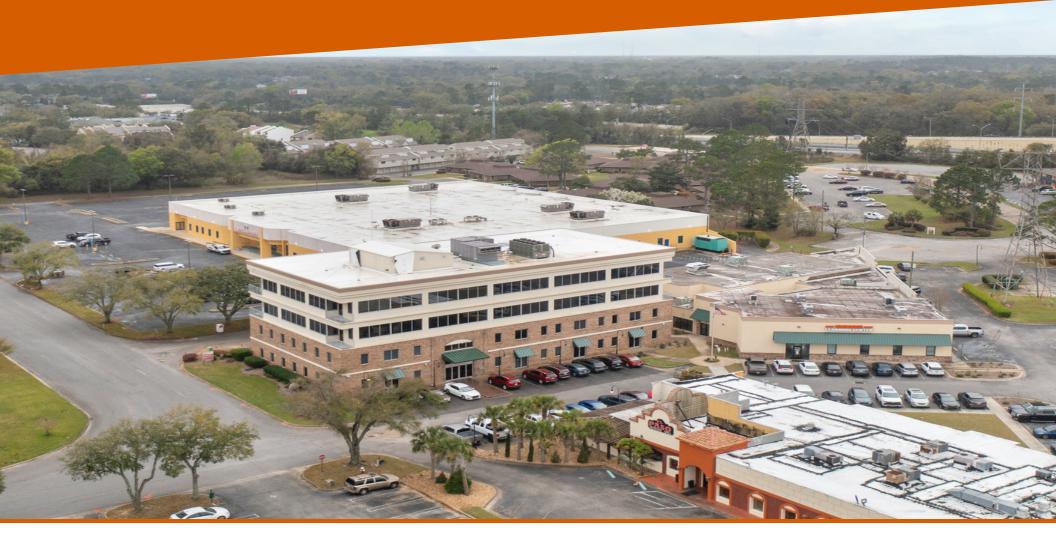

# **INTERSTATE OFFICE PLAZA - PLAZA 1**

7282 Plantation Road., Pensacola, FL 32504

This information has been secured by Beck Partners CRE, LLC. from sources believed to be reliable. It is not guaranteed, however, and should be verified prior to consummating any transaction.

### **PROPERTY OVERVIEW**

Interstate Office Plaza offered by Beck Partners is pleased to offer for lease this newly remodeled and upgraded office complex. A seven-figure cash investment has transformed this project into a destination now occupied by Comfort Systems Regional Headquarters, Whataburger Learning Center, and the Headquarters for Shrimp Basket. Quality housing, retail, and professional services surround this multi-tenant four story office building. Ownership has spent serval hundred thousand dollars in 2021 adding new elevators and HVAC systems for the building.

#### **PROPERTY HIGHLIGHTS**

- · Office Spaces for Lease!
- Property has been recently redeveloped with numerous upgrades
- · Conveniently located near I-10, I-110 & University Town Plaza
- · Conveniently located near West Florida Hospital & The University of West Florida