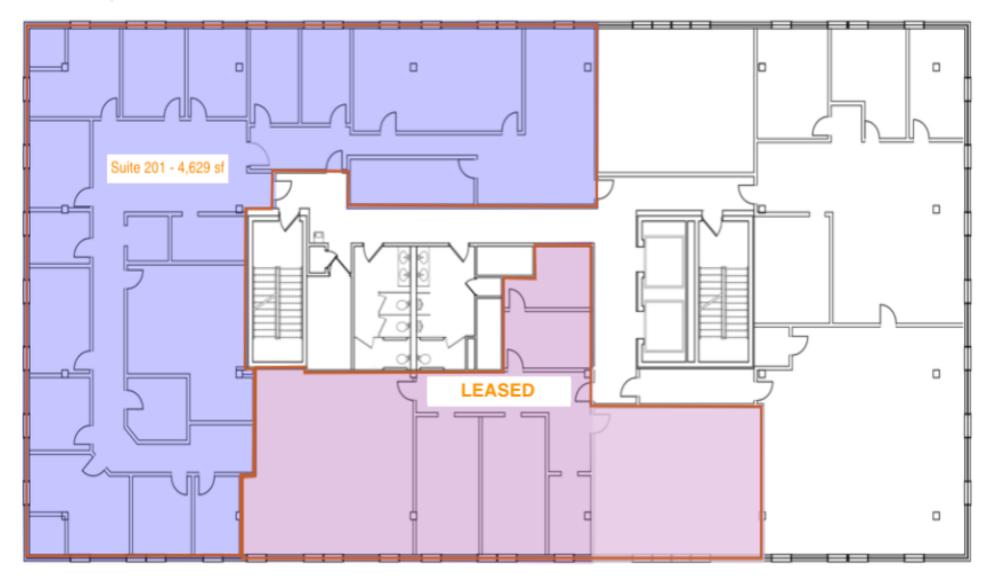

### **OFFERING SUMMARY**

Lease Rate: \$14.95-\$15.95 SF/yr (NNN)

Building Size: 41,230 SF

Available SF: 460 - 6.387 SF

The Simon Group of University Town Plaza is currently continuing its renaissance with the replacement of Sears with BJ's Wholesale Club to further improve the area. Plaza II has space available ranging from 460-6,387 SF. The Landlord will consider Tenant Improvement allowances to qualified Tenants.

# **INTERSTATE OFFICE PLAZA - PLAZA 1**

7282 Plantation Road., Pensacola, FL 32504

LEASE TYPE | NNN LEASE SPACE | 460 - 6,387 SF

| SUITE | TENANT    | SIZE (SF) | LEASE TYPE | LEASE RATE    |
|-------|-----------|-----------|------------|---------------|
| 201   | Available | 4,629 SF  | NNN        | \$14.95 SF/yr |
| 301   | Available | 6,387 SF  | NNN        | \$14.95 SF/yr |
| 400A  | Available | 460 SF    | NNN        | \$15.95 SF/yr |