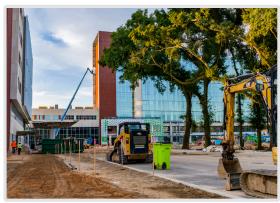

### **Site**

- Standard concrete sidewalks in the town square are complete. Installation of decorative colored concrete sidewalks is ongoing.
- Excavation of the last two retention ponds is nearing completion.
- Light poles are being installed across the campus.