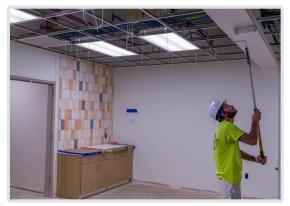

# **Baptist Hospital**

- Painting is underway on floors 1-6.
- Cabinetry is being installed on floors 1-4.
- Tile work on floors 1, 2 and 3 is ongoing.
- Installation of soft flooring (sheet vinyl, luxury vinyl tile and vinyl plank flooring) has begun on floors 1 and 2.

# **Bear Family Foundation Health Center**

- All the drywall on floors 1-5 is up.
- Installation of cabinetry is ongoing on floors 1 and 2.
- Tile work on floors 1-4 continues.
- Plumbing fixtures are being installed.