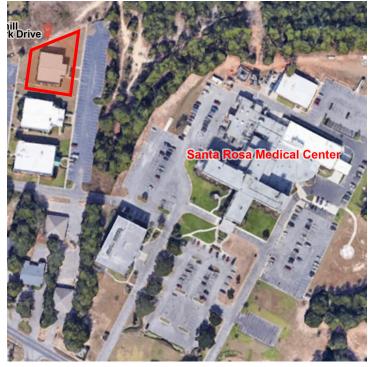

#### **PROPERTY OVERVIEW**

Berryhill Medical Park Opportunity. Service both Milton & Pace from this location. Currently Vacant. 4,876sf Total (Suite A- 2,246sf & Suite B- 2,630sf) with .551 acres. Outstanding medical/office facility next to door to Santa Rosa Medical Center. The property has been leased as an investment property by two tenants in the past but now it could be easily converted to one occupant. Excellent condition with excess common parking. Multiple exam rooms, waiting areas , offices, bathrooms, etc... throughout the entire facility. Ideal for owner/occupant and investment with extra suite available for lease. Current expenses are \$9,358 annually, which includes property taxes, insurance, maintenance, etc.

### PROPERTY OVERVIEW

Berryhill Medical Park Opportunity. Service both Milton & Pace from this location. . Outstanding medical/office facility next door to Santa Rosa Medical Center. Excellent condition with excess common parking. Multiple exam rooms, waiting areas, offices, bathrooms, etc. throughout the entire facility. Tenant pays 46% of electricity, which will be billed monthly.