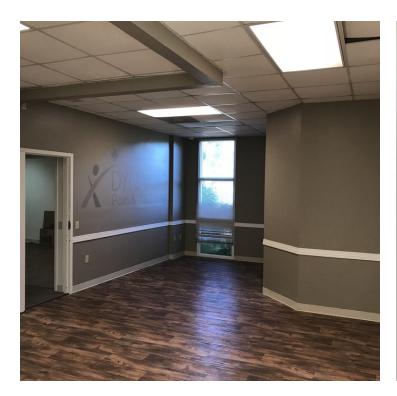

ARK DR., SUITES A & B, MILTON, FL 32570



### **LEASE INFORMATION**

| Lease Type:  | MG               | Lease Term: | 60 months     |
|--------------|------------------|-------------|---------------|
| Total Space: | 2,246 - 4,876 SF | Lease Rate: | \$21.34 SF/yr |

#### **AVAILABLE SPACES**

| SUITE                           | TENANT    | SIZE (SF) | LEASE TYPE     | LEASE RATE    |
|---------------------------------|-----------|-----------|----------------|---------------|
| 5950 Berryhill Medical Park Dr. | Available | 4,876 SF  | Modified Gross | \$21.34 SF/yr |
| Suite A                         | Available | 2,246 SF  | Modified Gross | \$21.34 SF/yr |
| Suite B                         | Available | 2,630 SF  | Modified Gross | \$21.34 SF/yr |





## BERRYHILL MEDICAL PARK OFFICE









## BERRYHILL MEDICAL PARK OFFICE









П

### BERRYHILL MEDICAL PARK OFFICE

5950 BERRYHILL MEDICAL PARK DR., SUITES A & B, MILTON, FL 32570



### SUITE B







### BERRYHILL MEDICAL PARK OFFICE

5950 BERRYHILL MEDICAL PARK DR., SUITES A & B, MILTON, FL 32570





Senior Vice President dvalletto@teambeck.com 850.477.7044