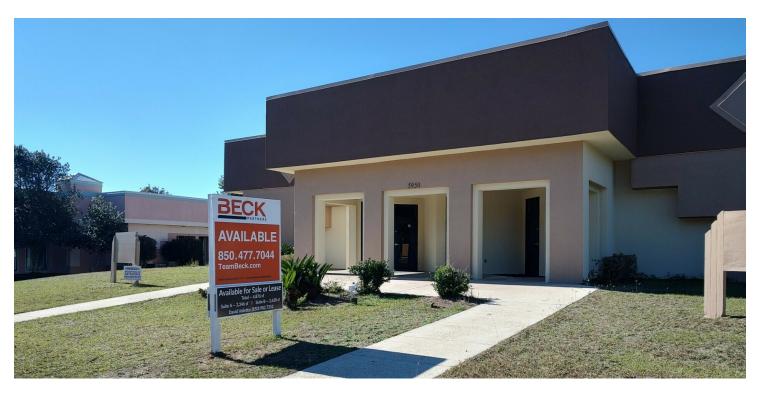

### BERRYHILL MEDICAL PARK OFFICE

5950 BERRYHILL MEDICAL PARK DR., SUITES A & B, MILTON, FL 32570

### PROPERTY OVERVIEW

Berryhill Medical Park Opportunity. Service both Milton & Pace from this location. . Outstanding medical/office facility next door to Santa Rosa Medical Center. Excellent condition with excess common parking. Multiple exam rooms, waiting areas, offices, bathrooms, etc. throughout the entire facility. Tenant pays 46% of electricity, which will be billed monthly.

#### PROPERTY HIGHLIGHTS

C1

- Berryhill Medical Park Opportunity
- · Service both Milton & Pace from this location
- · Berryhill medical facility with two suites or easily combined for one unit