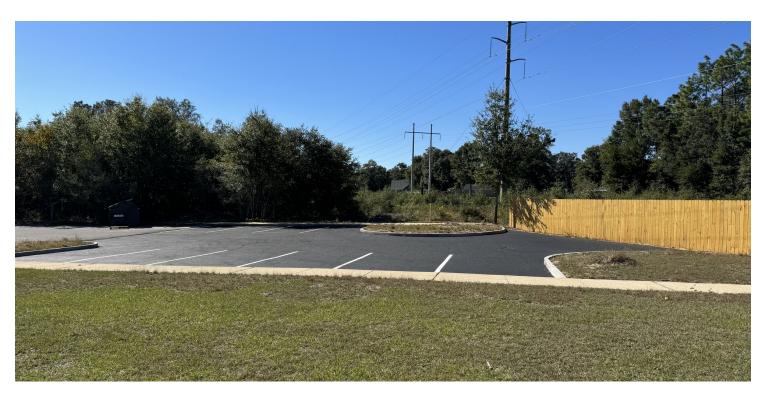

This facility has received several upgrades in 2023 including new roof, exterior paint, HVAC units, landscaping and resurfaced/painted/striped parking lot.

Current additional rent expenses are estimated at \$3.84sf, which includes property taxes, water/sewer, lawn care & insurance.