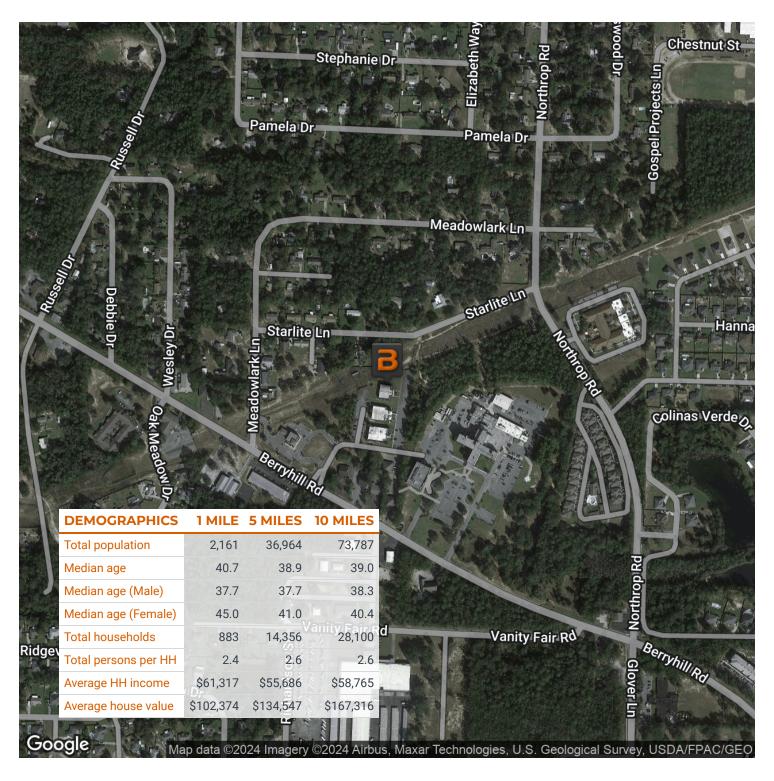

## BERRYHILL MEDICAL PARK INVEST

| POPULATION           | 1 MILE | 5 MILES | 10 MILES |
|----------------------|--------|---------|----------|
| Total Population     | 2,161  | 36,964  | 73,787   |
| Average Age          | 40.7   | 38.9    | 39.0     |
| Average Age (Male)   | 37.7   | 37.7    | 38.3     |
| Average Age (Female) | 45.0   | 41.0    | 40.4     |

| HOUSEHOLDS & INCOME | 1 MILE    | 5 MILES   | 10 MILES  |
|---------------------|-----------|-----------|-----------|
| Total Households    | 883       | 14,356    | 28,100    |
| # of Persons per HH | 2.4       | 2.6       | 2.6       |
| Average HH Income   | \$61,317  | \$55,686  | \$58,765  |
| Average House Value | \$102,374 | \$134,547 | \$167,316 |

 $<sup>\</sup>mbox{*}$  Demographic data derived from 2020 ACS - US Census