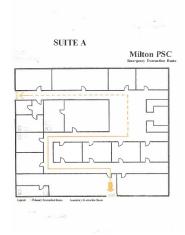

t to door to Santa Rosa Medical Center. The property has been leased as an investment property by two tenants in the past but now it could be easily converted to one occupant. Excellent condition with excess common parking. Multiple exam rooms, waiting areas , offices, bathrooms, etc... throughout the entire facility. Ideal for owner/occupant and investment with extra suite available for lease. Current expenses are \$9,358 annually, which includes property taxes, insurance, maintenance, etc.

#### **PROPERTY HIGHLIGHTS**

- Berryhill Medical Park Opportunity.
- · Service both Milton & Pace from this location.
- Berryhill medical facility with two suites or easily combined for one unit.
- 4.876sf next to Santa Rosa Medical Center.



### BERRYHILL MEDICAL PARK INVEST



























### BERRYHILL MEDICAL PARK INVEST





## BERRYHILL MEDICAL PARK INVEST



| POPULATION           | 1 MILE | 5 MILES | 10 MILES |
|----------------------|--------|---------|----------|
| Total Population     | 2,161  | 36,964  | 73,787   |
| Average Age          | 40.7   | 38.9    | 39.0     |
| Average Age (Male)   | 37.7   | 37.7    | 38.3     |
| Average Age (Female) | 45.0   | 41.0    | 40.4     |

| HOUSEHOLDS & INCOME | 1 MILE    | 5 MILES   | 10 MILES  |
|---------------------|-----------|-----------|-----------|
| Total Households    | 883       | 14,356    | 28,100    |
| # of Persons per HH | 2.4       | 2.6       | 2.6       |
| Average HH Income   | \$61,317  | \$55,686  | \$58,765  |
| Average House Value | \$102,374 | \$134,547 | \$167,316 |

 $<sup>\</sup>mbox{*}$  Demog