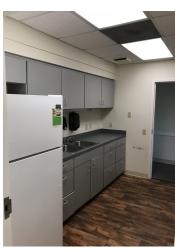

#### **PROPERTY OVERVIEW**

Berryhill Medical Park Opportunity. Service both Milton & Pace from this location. Currently Vacant. 4,876sf Total (Suite A- 2,246sf & Suite B- 2,630sf) with .551 acres. Outstanding medical/office facility next to door to Santa Rosa Medical Center. The property has been leased as an investment property by two tenants in the past but now it could be easily converted to one occupant. Excellent condition with excess common parking. Multiple exam rooms, waiting areas , offices, bathrooms, etc... throughout the entire facility. Ideal for owner/occupant and investment with extra suite available for lease. Current expenses are \$9,358 annually, which includes property taxes, insurance, maintenance, etc.

### PROPERTY OVERVIEW

Berryhill Medical Park Opportunity. Service both Milton & Pace from this location. . Outstanding medical/office facility next door to Santa Rosa Medical Center. Excellent condition with excess common parking. Multiple exam rooms, waiting areas, offices, bathrooms, etc. throughout the entire facility. Tenant pays 46% of electricity, which will be billed monthly.