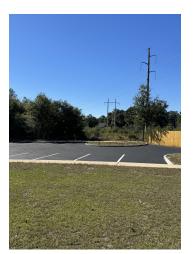

#### **PROPERTY OVERVIEW**

Berryhill Medical Park Opportunity. Service both Milton & Pace from this location. Currently Vacant. 4,876sf Total (Suite A- 2,246sf & Suite B- 2,630sf) with .551 acres. Outstanding medical/office facility next to door to Santa Rosa Medical Center. The property has been leased as an investment property by two tenants in the past but now it could be easily converted to one occupant. Excellent condition with excess common parking. Multiple exam rooms, waiting areas , offices, bathrooms, etc... throughout the entire facility. Ideal for owner/occupant and investment with extra suite available for lease. Current expenses are \$9,358 annually, which includes property taxes, insurance, maintenance, etc.

#### **PROPERTY HIGHLIGHTS**

- Berryhill Medical Park Opportunity.
- · Service both Milton & Pace from this location.
- Berryhill medical facility with two suites or easily combined for one unit.
- 4.876sf next to Santa Rosa Medical Center.