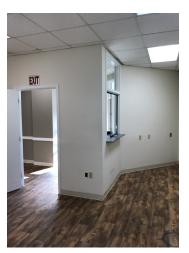

#### **PROPERTY OVERVIEW**

Berryhill Medical Park Opportunity. Service both Milton & Pace from this location. Currently Vacant. 4,876sf Total (Suite A- 2,246sf & Suite B- 2,630sf) with .551 acres. Outstanding medical/office facility next to door to Santa Rosa Medical Center. The property has been leased as an investment property by two tenants in the past but now it could be easily converted to one occupant. Excellent condition with excess common parking. Multiple exam rooms, waiting areas , offices, bathrooms, etc... throughout the entire facility. Ideal for owner/occupant and investment with extra suite available for lease. Current expenses are \$9,358 annually, which includes property taxes, insurance, maintenance, etc.

### PROPERTY OVERVIEW

Berryhill Medical Park Opportunity. Service both Milton & Pace from this location. . Outstanding medical/office facility next door to Santa Rosa Medical Center. Excellent condition with excess common parking. Multiple exam rooms, waiting areas, offices, bathrooms, etc. throughout the entire facility. Tenant pays 46% of electricity, which will be billed monthly.