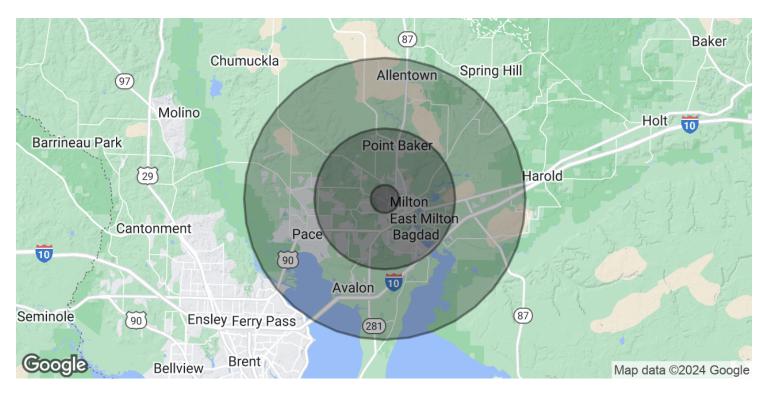

## BERRYHILL MEDICAL PARK INVEST

| POPULATION           | 1 MILE | 5 MILES | 10 MILES |
|----------------------|--------|---------|----------|
| Total Population     | 2,161  | 36,964  | 73,787   |
| Average Age          | 40.7   | 38.9    | 39.0     |
| Average Age (Male)   | 37.7   | 37.7    | 38.3     |
| Average Age (Female) | 45.0   | 41.0    | 40.4     |

| HOUSEHOLDS & INCOME | 1 MILE    | 5 MILES   | 10 MILES  |
|---------------------|-----------|-----------|-----------|
| Total Households    | 883       | 14,356    | 28,100    |
| # of Persons per HH | 2.4       | 2.6       | 2.6       |
| Average HH Income   | \$61,317  | \$55,686  | \$58,765  |
| Average House Value | \$102,374 | \$134,547 | \$167,316 |

 $<sup>\</sup>mbox{*}$  Demographic data derived from 2020 ACS - US Census