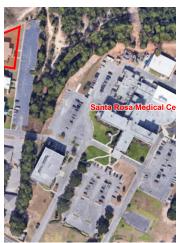

#### **PROPERTY OVERVIEW**

Berryhill Medical Park Opportunity. Service both Milton & Pace from this location. Currently Vacant. 4,876sf Total (Suite A- 2,246sf & Suite B- 2,630sf) with .551 acres. Outstanding medical/office facility next to door to Santa Rosa Medical Center. The property has been leased as an investment property by two tenants in the past but now it could be easily converted to one occupant. Excellent condition with excess common parking. Multiple exam rooms, waiting areas , offices, bathrooms, etc... throughout the entire facility. Ideal for owner/occupant and investment with extra suite available for lease. Current expenses are \$9,358 annually, which includes property taxes, insurance, maintenance, etc.

### PROPERTY OVERVIEW

Berryhill Medical Park Opportunity. Service both Milton & Pace from this location. . Outstanding medical/office facility next door to Santa Rosa Medical Center. Excellent condition with excess common parking. Multiple exam rooms, waiting areas, offices, bathrooms, etc. throughout the entire facility. Tenant pays 46% of electricity, which will be billed monthly.