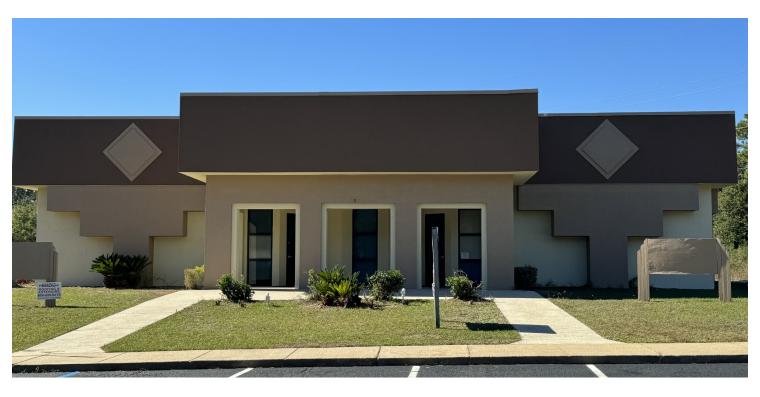

#### **PROPERTY OVERVIEW**

Berryhill Medical Park Opportunity. Service both Milton & Pace from this location. Currently Vacant. 4,876sf Total (Suite A- 2,246sf & Suite B- 2,630sf) with .551 acres. Outstanding medical/office facility next to door to Santa Rosa Medical Center. The property has been leased as an investment property by two tenants in the past but now it could be easily converted to one occupant. Excellent condition with excess common parking. Multiple exam rooms, waiting areas , offices, bathrooms, etc... throughout the entire facility. Ideal for owner/occupant and investment with extra suite available for lease. Current expenses are \$9,358 annually, which includes property taxes, insurance, maintenance, etc.

#### **PROPERTY HIGHLIGHTS**

- Berryhill Medical Park Opportunity.
- · Service both Milton & Pace from this location.
- Berryhill medical facility with two suites or easily combined for one unit.
- 4.876sf next to Santa Rosa Medical Center.

### PROPERTY OVERVIEW

Berryhill Medical Park Opportunity. Service both Milton & Pace from this location. . Outstanding medical/office facility next door to Santa Rosa Medical Center. Excellent condition with excess common parking. Multiple exam rooms, waiting areas, offices, bathrooms, etc. throughout the entire facility. Tenant pays 46% of electricity, which will be billed monthly.

#### PROPERTY HIGHLIGHTS

C1

- Berryhill Medical Park Opportunity
- · Service both Milton & Pace from this location
- · Berryhill medical facility with two suites or easily combined for one unit