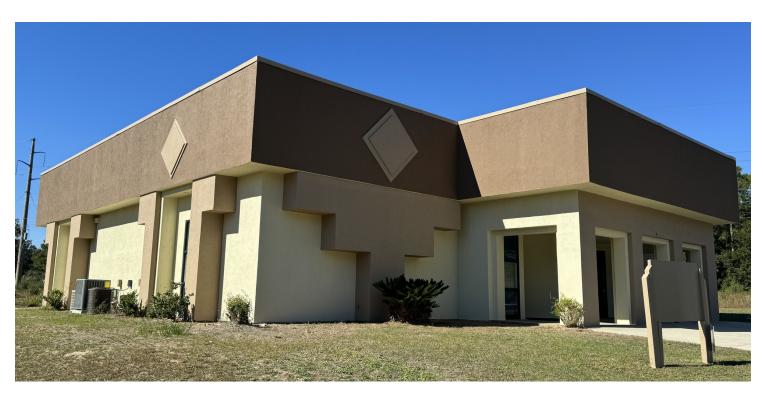

# BERRYHILL MEDICAL PARK OFFICE

### BERRYHILL MEDICAL PARK INVEST

5950 BERRYHILL MEDICAL PARK DR., SUITES A & B, MILTON, FL 32570

#### **PROPERTY OVERVIEW**

Berryhill Medical Park Opportunity. Service both Milton & Pace from this location. Currently Vacant. 4,876sf Total (Suite A- 2,246sf & Suite B- 2,630sf) with .551 acres. Outstanding medical/office facility next to door to Santa Rosa Medical Center. The property has been leased as an investment property by two tenants in the past but now it could be easily converted to one occupant. Excellent condition with excess common parking. Multiple exam rooms, waiting areas , offices, bathrooms, etc... throughout the entire facility. Ideal for owner/occupant and investment with extra suite available for lease. Current expenses are \$9,358 annually, which includes property taxes, insurance, maintenance, etc.

#### **PROPERTY HIGHLIGHTS**

- Berryhill Medical Park Opportunity.
- · Service both Milton & Pace from this location.
- Berryhill medical facility with two suites or easily combined for one unit.
- 4.876sf next to Santa Rosa Medical Center.