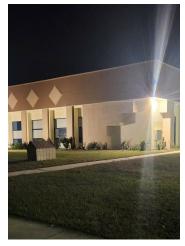

#### **PROPERTY OVERVIEW**

Berryhill Medical Park Opportunity. Service both Milton & Pace from this location. Currently Vacant. 4,876sf Total (Suite A- 2,246sf & Suite B- 2,630sf) with .551 acres. Outstanding medical/office facility next to door to Santa Rosa Medical Center. The property has been leased as an investment property by two tenants in the past but now it could be easily converted to one occupant. Excellent condition with excess common parking. Multiple exam rooms, waiting areas , offices, bathrooms, etc... throughout the entire facility. Ideal for owner/occupant and investment with extra suite available for lease. Current expenses are \$9,358 annually, which includes property taxes, insurance, maintenance, etc.

### PROPERTY OVERVIEW

Berryhill Medical Park Opportunity. Service both Milton & Pace from this location. . Outstanding medical/office facility next door to Santa Rosa Medical Center. Excellent condition with excess common parking. Multiple exam rooms, waiting areas, offices, bathrooms, etc. throughout the entire facility. Tenant pays 46% of electricity, which will be billed monthly.