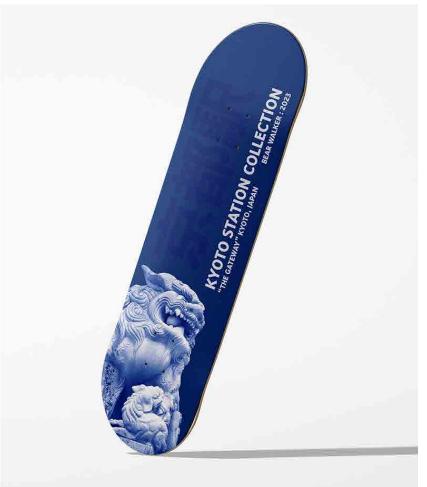

## KYOTO COLLECTION BY BEAR WALKER

The KYOTO COLLECTION, is inspired by Bear's travels to Japan this past year. The collection includes one board design paired with a matching hat and t-shirt. This board was designed in 2023, and features artwork created in collaboration with Jacey Bowen and Bear Walker.

#### **DECK SPECS:**

Deck dimensions: 8.25" × 32"

Weight: 2.5lb - Deck | 8lb - Complete

TRUCKER HAT
WITH RAISED EMBROIDERY