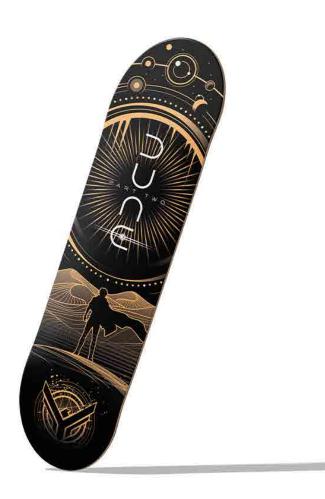

## DUNE PART II STREET DECK

The Official Muad'Dib Street Deck. This exclusive Dune x Bear Walker skate deck is handcrafted in North America and utilizes artwork in collaboration with Julien Rico Jr, Bear Walker, and Legendary. Each deck comes with a numbered, holographic Certificate of Authenticity card. Edition size of 200.

#### **DECK SPECS:**

Deck dimensions:  $8.25'' \times 32''$ 

Weight: 2.5lb - Deck | 8lb - Complete