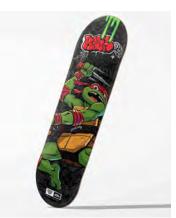

### MUTANT MAYHEM X BEΔR WΔLKER

Our debut Bear Walker street decks in collaboration with TMNT Mutant Mayhem. This exclusive Mutant Mayhem x Bear Walker collection utilizes official movie artwork in collaboration with Bear Walker and 2023 Paramount Pictures.

#### SPECS:

Deck dimensions: 8.25" × 32" Weight: 2.5lb Deck Concave, 7-ply Maple

The Official "Leo" Street Deck

The Official "Mikey" Street Deck

The Official "Donnie" Street Deck

The Official "Raph" Street Deck