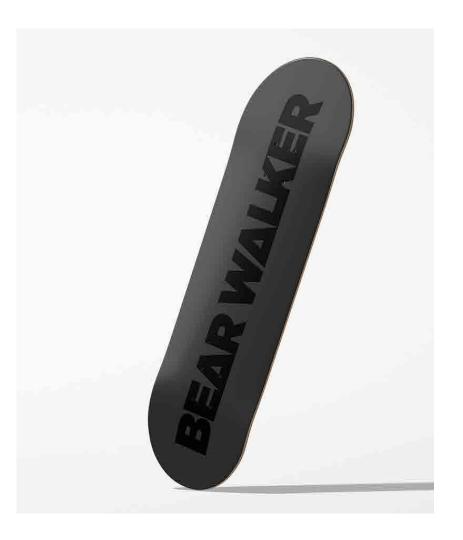

## BEAR WALKER STREET DECK

The BEAR WALKER STREET DECK, is the perfect starter deck. The design is clean and sleek featuring a matte texture with a glossy logo.

#### **DECK SPECS:**

Deck dimensions: 8.25" x 32"

Weight: 2.5lb - Deck | 8lb - Complete