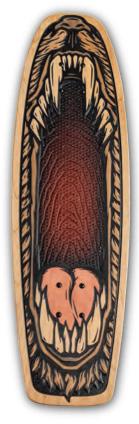

## THE GAMER

The GAMER, an original Bear Walker stock board. This board design originated in 2018 and was inspired by Bear's love for gaming and pop-culture. The second iteration of this design features elements of a gaming controller with the details and background airbrushed by our expert artists. The solid paint on the buttons are expertly hand painted by our surface paint team. All boards are carved out with a CNC machine then hand filed and sanded. Each boards design is carved into our patented Underbite grip.

### SPECS:

Deck dimensions: 8.75" x 30"

Weight: 4lb - Deck | 8lb - Complete