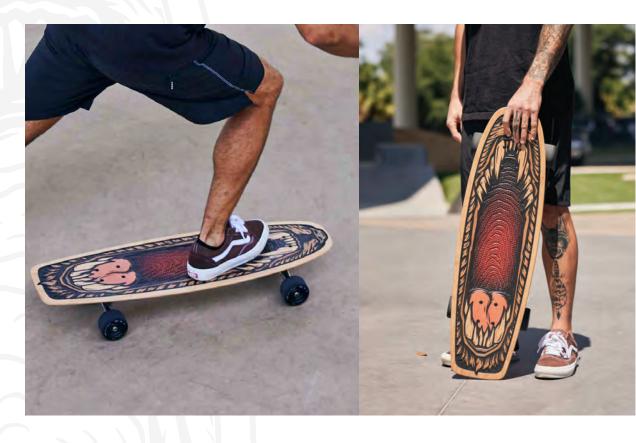

## THE DIRE

The DIRE, an original Bear Walker stock board. This board was originally created in 2019, inspired by the dire wolf. The dire wolf is known as one of the most famous prehistoric carnivores in North America. The dire wolf is now extinct, but it was found that their ancestors emerged some 5.7 million years ago. Each board is carved out with a CNC machine, routed, hand filed, sanded, branded, hand painted, airbrushed, and finally clear coated. As the third version of the DIRE, the design features custom artwork by Rupert Gruber carved into our patented Underbite grip.