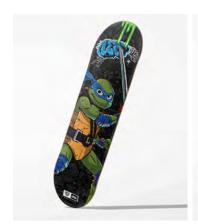

### MUTANT MAYHEM X BEΔR WΔLKER

Our debut Bear Walker street decks in collaboration with TMNT Mutant Mayhem. This exclusive Mutant Mayhem x Bear Walker collection utilizes official movie artwork in collaboration with Bear Walker and 2023 Paramount Pictures.

#### SPECS:

Deck dimensions: 8.25" × 32" Weight: 2.5lb Deck Concave, 7-ply Maple

The Official "Leo" Street Deck

The Official "Mikey" Street Deck

The Official "Donnie" Street Deck

The Official "Raph" Street Deck