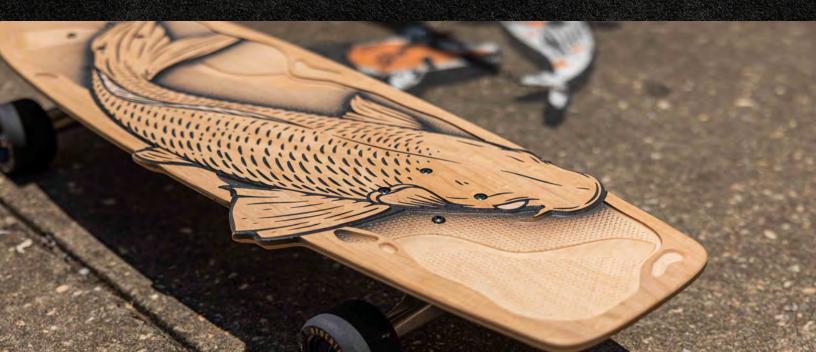

## THEKO

The KOI, is an original Bear Walker stock cruiser inspired by Bear's travels in Japan. This board was designed in 2023, and features artwork created in collaboration with Rupert Gruber and Bear Walker. This board was carved out with a CNC machine, routed, hand filed, sanded, branded, hand painted, airbrushed by our expert artists, and finally clear coated. Each boards design is carved into our patented Underbite grip.