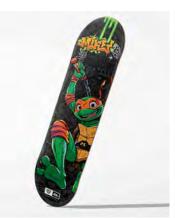

### MUTANT MAYHEM X BEΔR WΔLKER

Our debut Bear Walker street decks in collaboration with TMNT Mutant Mayhem. This exclusive Mutant Mayhem x Bear Walker collection utilizes official movie artwork in collaboration with Bear Walker and 2023 Paramount Pictures.

#### SPECS:

Deck dimensions: 8.25" × 32" Weight: 2.5lb Deck Concave, 7-ply Maple

The Official "Leo" Street Deck

The Official "Mikey" Street Deck

The Official "Donnie" Street Deck

The Official "Raph" Street Deck