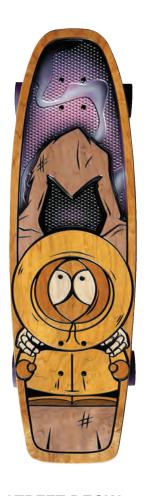

#### DEATH FINDS KENNY

#### Signature carved-out board

This board was carved out with a CNC machine, routed, hand filed, sanded, branded, hand painted, airbrushed by our expert artists, and finally clear coated. Each boards design is carved into our patented Underbite grip.

Artwork created in collaboration with South Park, Rupert Gruber, and Bear Walker

#### SPECS:

Deck dimensions: 9" × 32"

Weight: 8lb

Concave, 7-ply Maple