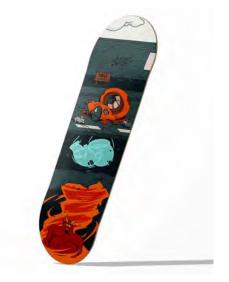

#### STREET DECKS

**Dead Kenny** 

**Kenny Goes to Heaven** 

**Kenny Goes to Hell** 

Deck dimensions: 8.25" x 32" | Weight: 2.5lb | Concave, 7-ply Maple