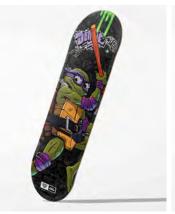

### MUTANT MAYHEM X BEΔR WΔLKER

Our debut Bear Walker street decks in collaboration with TMNT Mutant Mayhem. This exclusive Mutant Mayhem x Bear Walker collection utilizes official movie artwork in collaboration with Bear Walker and 2023 Paramount Pictures.

#### SPECS:

Deck dimensions: 8.25" × 32" Weight: 2.5lb Deck Concave, 7-ply Maple

The Official "Leo" Street Deck

The Official "Mikey" Street Deck

The Official "Donnie" Street Deck

The Official "Raph" Street Deck