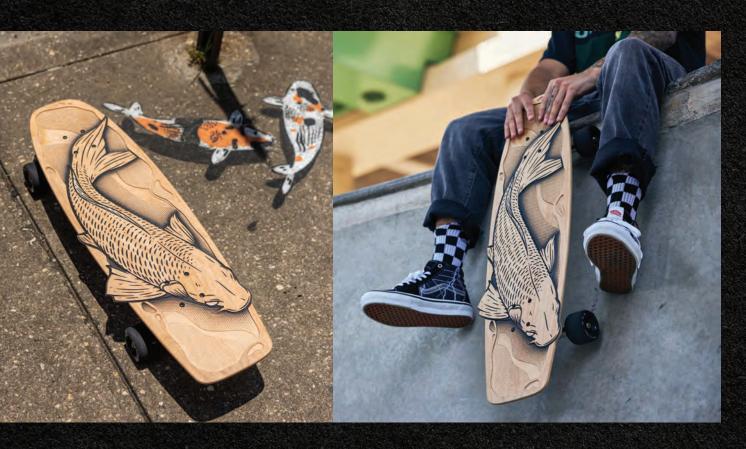

## THEKO

The KOI, is an original Bear Walker stock cruiser inspired by Bear's travels in Japan. This board was designed in 2023, and features artwork created in collaboration with Rupert Gruber and Bear Walker. This board was carved out with a CNC machine, routed, hand filed, sanded, branded, hand painted, airbrushed by our expert artists, and finally clear coated. Each boards design is carved into our patented Underbite grip.

### SPECS:

Deck dimensions: 9" x 30"

Weight: 3lb - Deck | 8lb - Complete