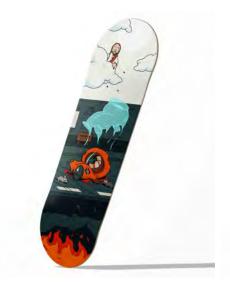

#### STREET DECKS

**Dead Kenny** 

**Kenny Goes to Heaven** 

**Kenny Goes to Hell** 

Deck dimensions: 8.25" x 32" | Weight: 2.5lb | Concave, 7-ply Maple