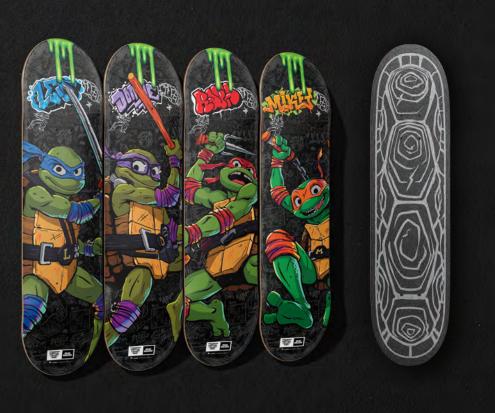

### MUTANT MAYHEM X BEΔR WΔLKER

Our debut Bear Walker street decks in collaboration with TMNT Mutant Mayhem. This exclusive Mutant Mayhem x Bear Walker collection utilizes official movie artwork in collaboration with Bear Walker and 2023 Paramount Pictures.

#### SPECS:

Deck dimensions: 8.25" × 32" Weight: 2.5lb Deck Concave, 7-ply Maple

The Official "Leo" Street Deck

The Official "Mikey" Street Deck

The Official "Donnie" Street Deck

The Official "Raph" Street Deck