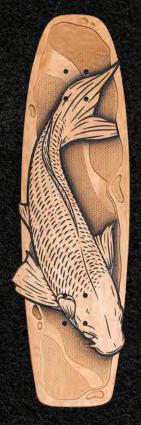

## THE DIRE

The DIRE, an original Bear Walker stock board. This board was originally created in 2019, inspired by the dire wolf. The dire wolf is known as one of the most famous prehistoric carnivores in North America. The dire wolf is now extinct, but it was found that their ancestors emerged some 5.7 million years ago. Each board is carved out with a CNC machine, routed, hand filed, sanded, branded, hand painted, airbrushed, and finally clear coated. As the third version of the DIRE, the design features custom artwork by Rupert Gruber carved into our patented Underbite grip.

### SPECS:

Deck dimensions: 8.75" × 30"

Weight: 4lb - Deck | 8lb - Complete