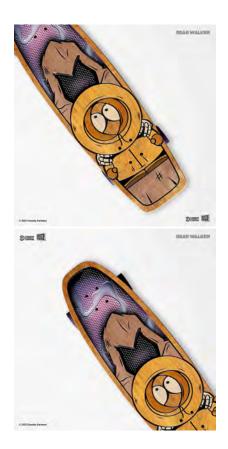

#### STREET DECKS

**Dead Kenny** 

**Kenny Goes to Heaven** 

**Kenny Goes to Hell** 

Deck dimensions: 8.25" x 32" | Weight: 2.5lb | Concave, 7-ply Maple