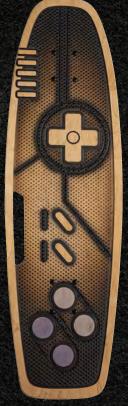

## THE GAMER

The GAMER, an original Bear Walker stock board. This board design originated in 2018 and was inspired by Bear's love for gaming and pop-culture. The second iteration of this design features elements of a gaming controller with the details and background airbrushed by our expert artists. The solid paint on the buttons are expertly hand painted by our surface paint team. All boards are carved out with a CNC machine then hand filed and sanded. Each boards design is carved into our patented Underbite grip.

### SPECS:

Deck dimensions: 8.75" x 30"

Weight: 4lb - Deck | 8lb - Complete