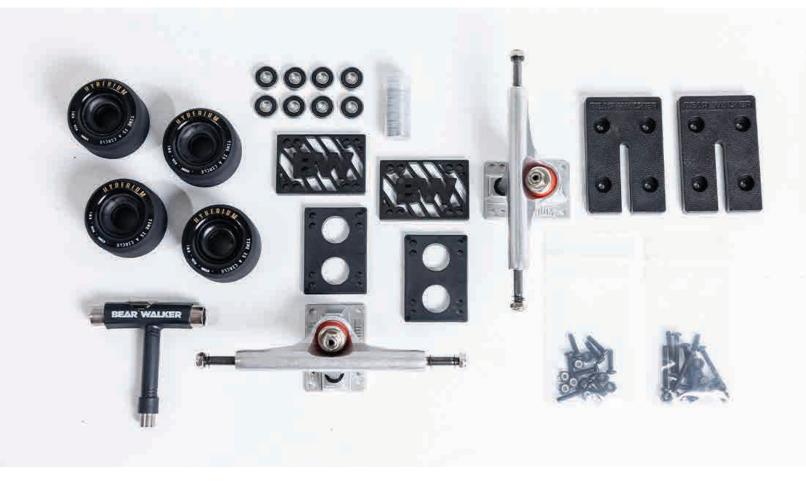

# NYBERTUM SKATE ACCESSORIES

#### **HYBERIUM TRUCKS:**

Our trucks are forged with aluminum and designed to use as little aluminum as possible to reduce the overall weight of the trucks.

- Aluminum Hanger and Base
- Steel Axle and Kingpin
- 8.75" wide axle to match your deck size
- High Rebound Bushing

#### **RISER PADS:**

- Set of two
- Made of hard polypropylene to better feel the road
- 8mm thick
- Size: 8.01 cm x 5.5 cm

#### **HYBERIUM WHEELS:**

Hyberium premium slide wheels for free ride, downhill, and smooth cruising. Includes 4 wheels.

• 65mm 80a

#### **SHOCK PADS:**

- Set of two
- Made of soft polyurethane to absorb shocks
- 8mm thick
- size: 7.75 cm x 5.58 cm

#### **BEARINGS:**

- Chrome Balls (as used for pro bearings)
- Steel Races
- Abec 7
- Extra Light Oil
- Detachable Black Rubber Seals (Provides the ability to open and clean bearings)
- Custom Molded "Bear Walker" Logo

#### **SKATE TOOL:**

A multi-purpose skate tool that allows you to set your trucks and wheels to your personal riding style. High quality, built to last.

- Black polypropylene handle
- Wrench heads are made of glossy silver-polished steel
- Silver Phillips and Allen screwdriver with a rubber band inside the T-Tool