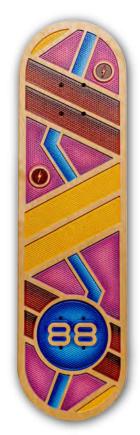

## THE FLUX

The FLUX, an original Bear Walker stock board. This board design originated in 2018 and was inspired by the year Bear was born, 1988 and his love of pop-culture. The board features a retro design and color pops with the details and background airbrushed by our expert artists. Each board is carved out with a CNC machine, routed, hand filed, sanded, branded, airbrushed, and finally clear coated. Each boards design is carved into our patented Underbite grip.

### SPECS:

Deck dimensions: 8" x 29"

Weight: 4lb - Deck | 8lb - Complete