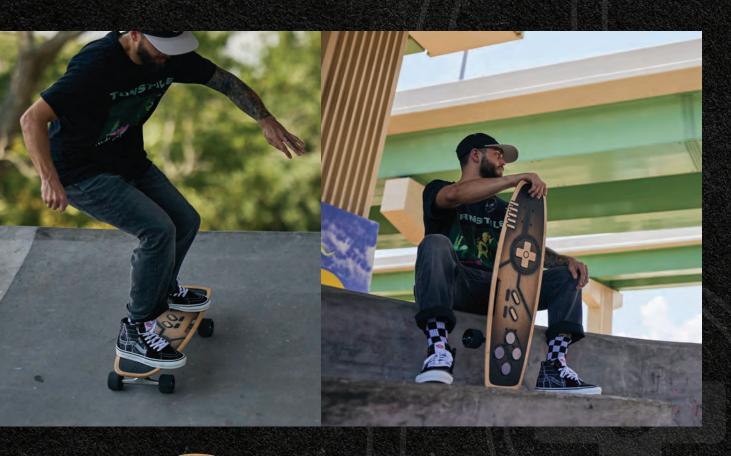

## THE GAMER

The GAMER, an original Bear Walker stock board. This board design originated in 2018 and was inspired by Bear's love for gaming and pop-culture. The second iteration of this design features elements of a gaming controller with the details and background airbrushed by our expert artists. The solid paint on the buttons are expertly hand painted by our surface paint team. All boards are carved out with a CNC machine then hand filed and sanded. Each boards design is carved into our patented Underbite grip.

### SPECS:

Deck dimensions: 8.75" x 30"

Weight: 4lb - Deck | 8lb - Complete