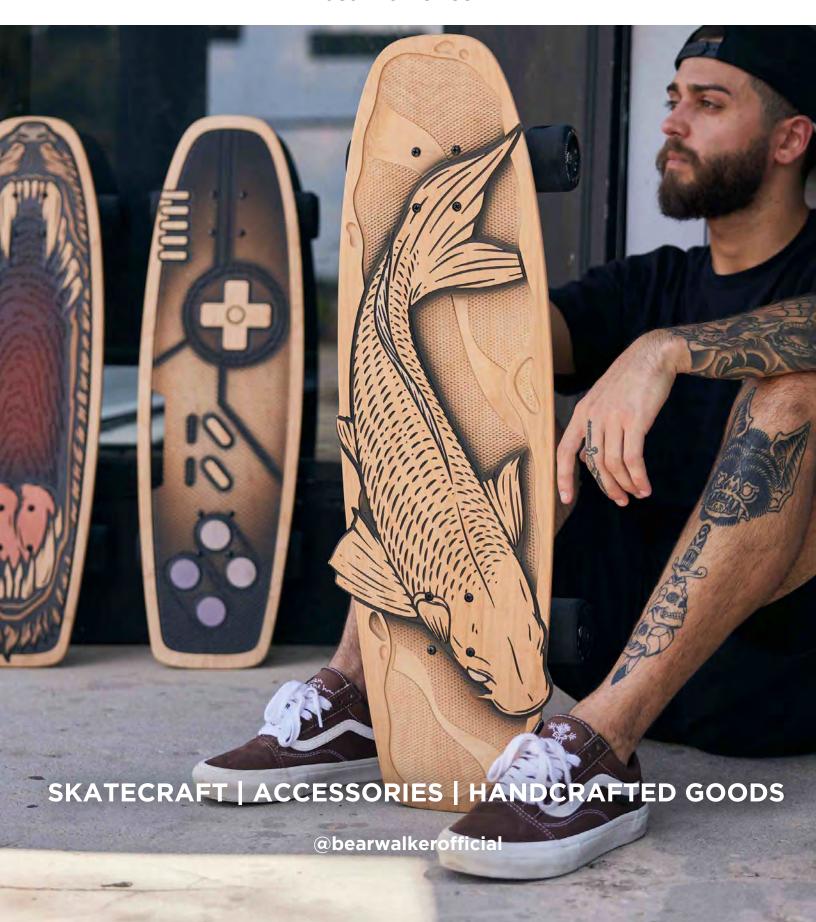

## THEKO

The KOI, is an original Bear Walker stock cruiser inspired by Bear's travels in Japan. This board was designed in 2023, and features artwork created in collaboration with Rupert Gruber and Bear Walker. This board was carved out with a CNC machine, routed, hand filed, sanded, branded, hand painted, airbrushed by our expert artists, and finally clear coated. Each boards design is carved into our patented Underbite grip.

## THE GAMER

The GAMER, an original Bear Walker stock board. This board design originated in 2018 and was inspired by Bear's love for gaming and pop-culture. The second iteration of this design features elements of a gaming controller with the details and background airbrushed by our expert artists. The solid paint on the buttons are expertly hand painted by our surface paint team. All boards are carved out with a CNC machine then hand filed and sanded. Each boards design is carved into our patented Underbite grip.

## THE DIRE

The DIRE, an original Bear Walker stock board. This board was originally created in 2019, inspired by the dire wolf. The dire wolf is known as one of the most famous prehistoric carnivores in North America. The dire wolf is now extinct, but it was found that their ancestors emerged some 5.7 million years ago. Each board is carved out with a CNC machine, routed, hand filed, sanded, branded, hand painted, airbrushed, and finally clear coated. As the third version of the DIRE, the design features custom artwork by Rupert Gruber carved into our patented Underbite grip.