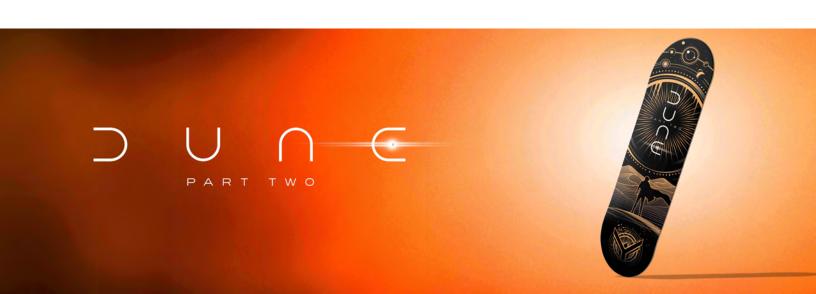

## DUNE PART II STREET DECK

The Official Muad'Dib Street Deck. This exclusive Dune x Bear Walker skate deck is handcrafted in North America and utilizes artwork in collaboration with Julien Rico Jr, Bear Walker, and Legendary. Each deck comes with a numbered, holographic Certificate of Authenticity card. Edition size of 200.

#### **DECK SPECS:**

Deck dimensions:  $8.25'' \times 32''$ 

Weight: 2.5lb - Deck | 8lb - Complete