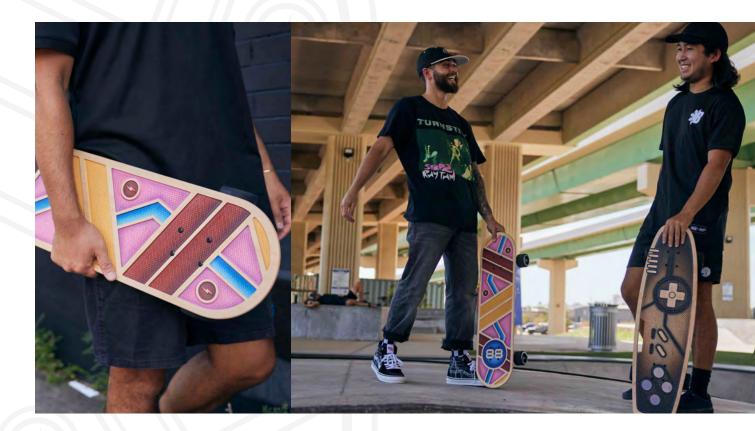

## THE GAMER

The GAMER, an original Bear Walker stock board. This board design originated in 2018 and was inspired by Bear's love for gaming and pop-culture. The second iteration of this design features elements of a gaming controller with the details and background airbrushed by our expert artists. The solid paint on the buttons are expertly hand painted by our surface paint team. All boards are carved out with a CNC machine then hand filed and sanded. Each boards design is carved into our patented Underbite grip.

### SPECS:

Deck dimensions: 8.75" x 30"

Weight: 4lb - Deck | 8lb - Complete