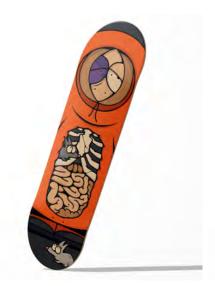

#### STREET DECKS

**Dead Kenny** 

**Kenny Goes to Heaven** 

**Kenny Goes to Hell** 

Deck dimensions: 8.25" x 32" | Weight: 2.5lb | Concave, 7-ply Maple