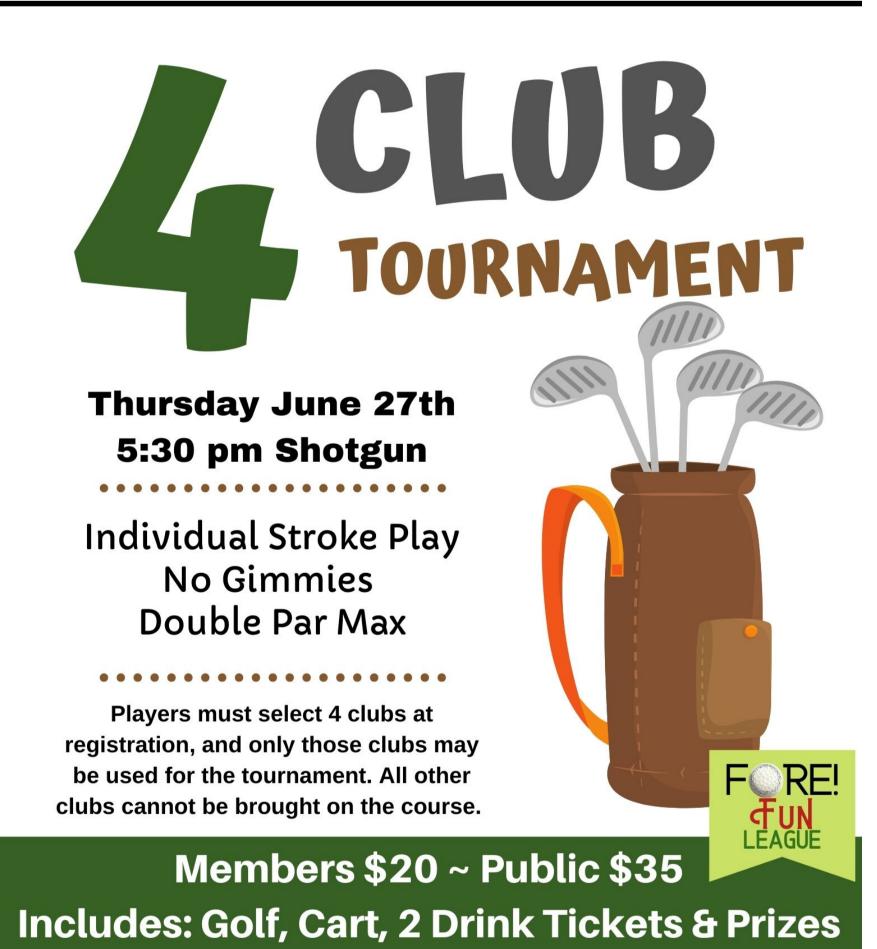

# 2024 Club Championship

• EST. 1958 •

June 1st & 2nd Saturday & Sunday **36 Holes Stroke Play Member Only Event \$60 Entry Fee** 

**Tournament Includes:** Prizes & Lunch after Sunday's Round (Does Not include cart fee) Walking is allowed during the Club Championship

Flights (Suggested Handicap)

Championship Flight Blue Tee (10 & Under) Men's White Tee (11-15) Men's Orange Tee (16+) Ladies Flight (All Handicaps) You may play in any flight you wish. Gross & Net Divisions in each Flight Sign Up in Golf Shop