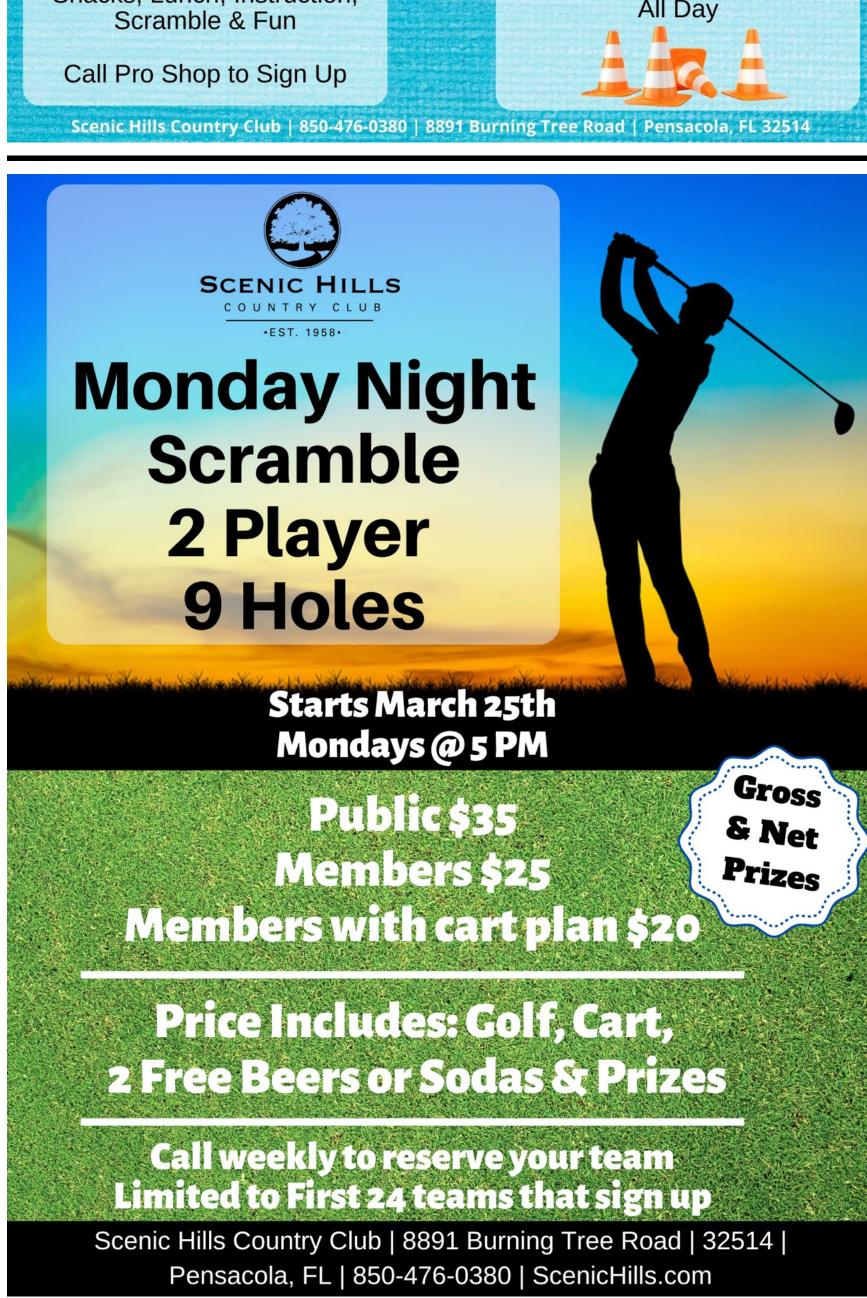

## **This Week at Scenic Hills**

### Monday 6/24

**5PM - Monday Night League 6PM - REFIT Exercise Class** 

### Wednesday 6/26 Wine Down Wednesday ~ All Day

Thursday 6/27 3:30PM First Tee Classes

**5PM - 4 Club Tournament Friday 6/28** 

> Saturday 6/29 **10AM Brunch**

9AM - REFIT Exercise Class

**Sunday 6/30** 

**10AM Brunch** 

## <u>Upcoming Golf Programs & Events Below</u>

VVVVVVVVV

Scroll Down to See Events







Double Par Max Players must select 4 clubs at registration, and only those clubs may

be used for the tournament. All other

clubs cannot be brought on the course.

No Gimmies

Includes: Golf, Cart, 2 Drink Tickets & Prizes **8891 BURNING TREE ROAD** PENSACOLA, FL 32514 SCENIC HILLS SCENICHILLS.COM | 850-476-0380 GOLF • RESTAURANT • EVENTS

• EST. 1958 •

**Scenic Hills Country Club** Ladies Golf Classes

Members \$20 ~ Public \$35





Ready to get started? Email: Brandon@ScenicHills.com

Scenic Hills Country Club





# **Hours of Operation**

**Golf Shop** Monday: 8 AM - 6:30 PM Tues - Fri: 7 AM - 6:30 PM Sat & Sun: 6 AM - 6:30 PM

**Restaurant** Mon - Fri: 11 AM - 9 PM Sat: 10 AM - 9 PM Sun: 10 AM - 6 PM

Scenic Hills Country Club | 8891 Burning Tree Road | Pensacola, FL 32514 | 85