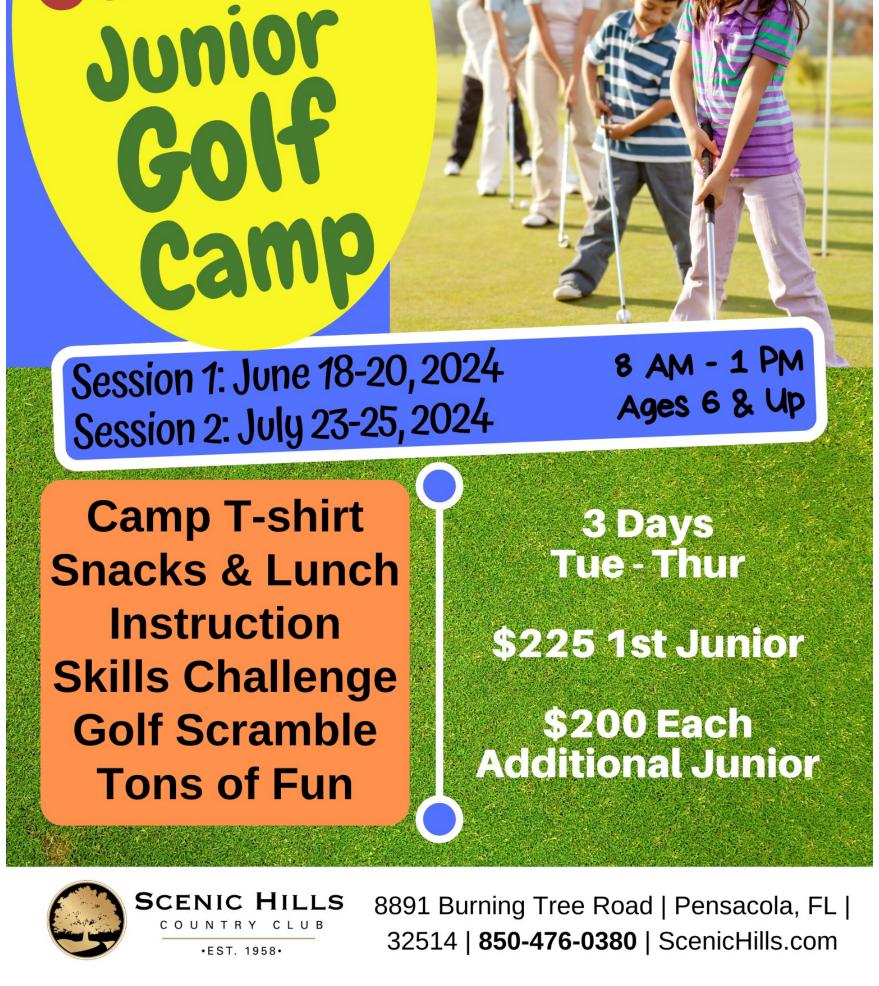

Day

Thursday 6/27 3:30PM First Tee Classes

**5PM - 4 Club Tournament Friday 6/28** 

> Saturday 6/29 **10AM Brunch**

9AM - REFIT Exercise Class

**Sunday 6/30** 

**10AM Brunch** 

## <u>Upcoming Golf Programs & Events Below</u>

VVVVVVVVV

Scroll Down to See Events







Double Par Max Players must select 4 clubs at registration, and only those clubs may

be used for the tournament. All other

clubs cannot be brought on the course.

No Gimmies

Includes: Golf, Cart, 2 Drink Tickets & Prizes **8891 BURNING TREE ROAD** PENSACOLA, FL 32514 SCENIC HILLS SCENICHILLS.COM | 850-476-0380 GOLF • RESTAURANT • EVENTS

• EST. 1958 •

**Scenic Hills Country Club** Ladies Golf Classes

Members \$20 ~ Public \$35





Ready to get started? Email: Brandon@ScenicHills.com

Scenic Hills Country Club





# **Hours of Operation**

**Golf Shop** Monday: 8 AM - 6:30 PM Tues - Fri: 7 AM - 6:30 PM Sat & Sun: 6 AM - 6:30 PM

**Restaurant** Mon - Fri: 11 AM - 9 PM Sat: 10 AM - 9 PM Sun: 10 AM - 6 PM

Scenic Hills Country Club | 8891 Burning Tree Road | Pensacola, FL 32514 | 850-476-0380 | www.ScenicHills.com