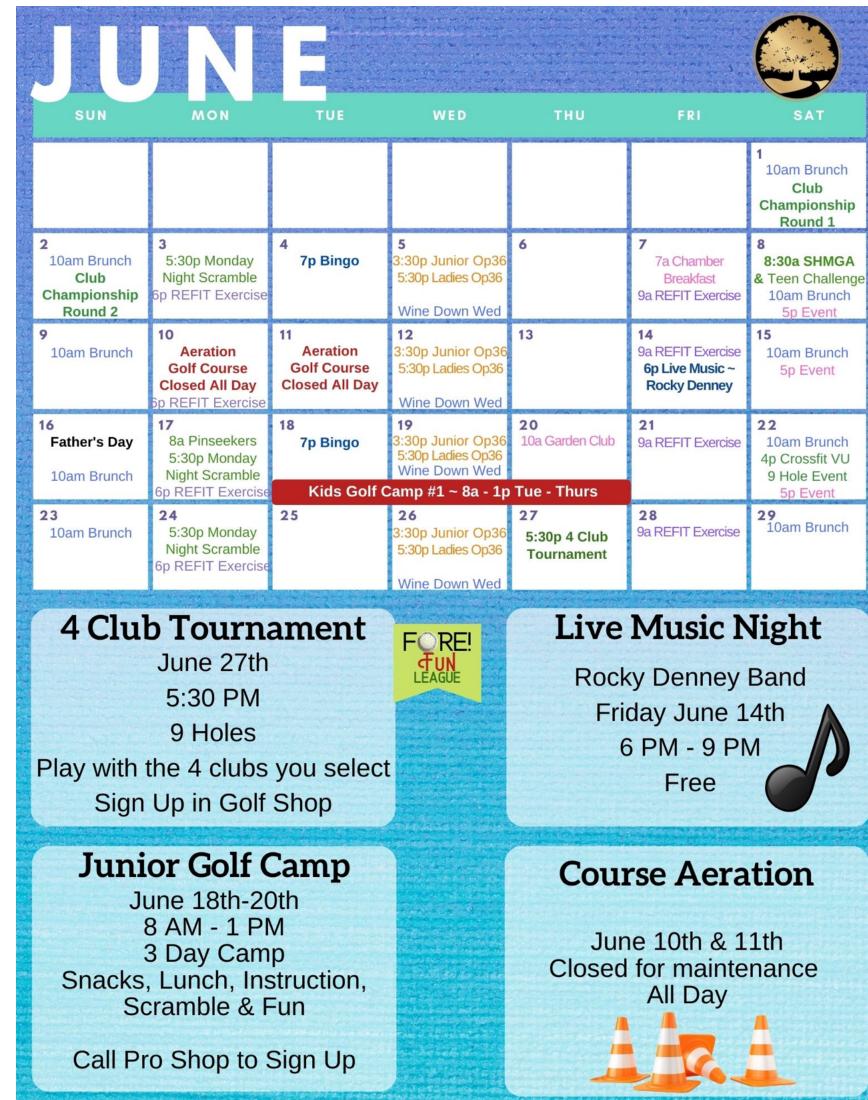

### Monday 6/24

**5PM - Monday Night League 6PM - REFIT Exercise Class** 

### Wednesday 6/26 Wine Down Wednesday ~ All Day

Thursday 6/27 3:30PM First Tee Classes

**5PM - 4 Club Tournament Friday 6/28** 

> Saturday 6/29 **10AM Brunch**

9AM - REFIT Exercise Class

**Sunday 6/30** 

**10AM Brunch** 