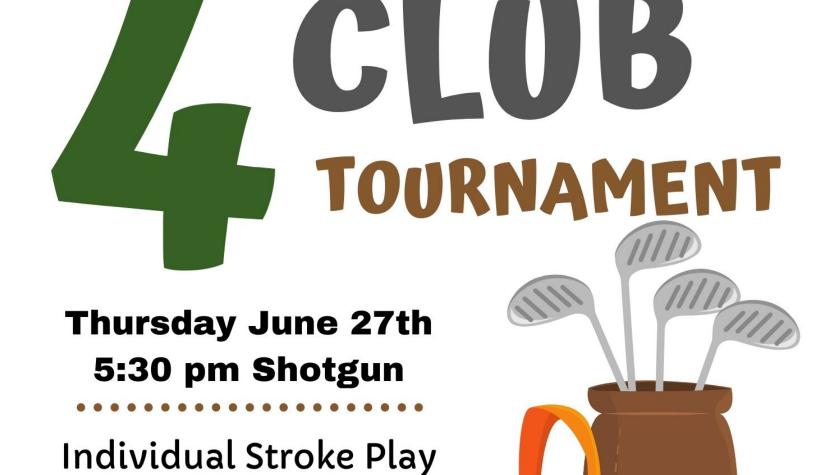

### Wednesday 6/26 Wine Down Wednesday ~ All Day

Thursday 6/27 3:30PM First Tee Classes

**5PM - 4 Club Tournament Friday 6/28** 

> Saturday 6/29 **10AM Brunch**

9AM - REFIT Exercise Class

**Sunday 6/30** 

**10AM Brunch** 

## <u>Upcoming Golf Programs & Events Below</u>

VVVVVVVVV

Scroll Down to See Events

Double Par Max Players must select 4 clubs at registration, and only those clubs may

be used for the tournament. All other

clubs cannot be brought on the course.

No Gimmies

Includes: Golf, Cart, 2 Drink Tickets & Prizes **8891 BURNING TREE ROAD** PENSACOLA, FL 32514 SCENIC HILLS SCENICHILLS.COM | 850-476-0380 GOLF • RESTAURANT • EVENTS