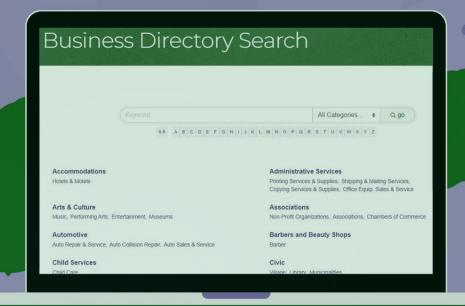

# UPDATING YOUR BUSINESS PROFILE

#### YOU HAVE TWO PROFILES!

PERSONAL

COMPANY