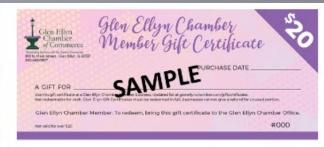

#### GIFT CERTIFICATE PROGRAM

- Glen Ellyn Chamber Gift Certificates are perfect for the holidays for those who live, work and volunteer in our community.
- Over \$75,000 in gift certificates sold last year!
- Chamber members have the option to be added to the list we give out with the certificates and put on our website
- Chamber members redeem the full value of the gift certificates in our office.