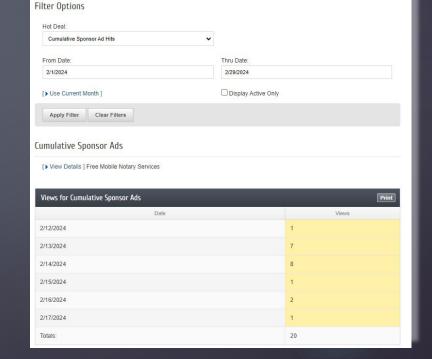

#### MEMBER VISIBILITY REPORTS

#### MEMBER PAGE VIEWS

|           | •    | s for Polaris |                     | _             |                    |                        |                             |                               |                             |  |
|-----------|------|---------------|---------------------|---------------|--------------------|------------------------|-----------------------------|-------------------------------|-----------------------------|--|
| Date      | Page | Website       | Listed in<br>Search | Map<br>Clicks | Emailed by<br>User | Mobile Member<br>Page* | Mobile Links to<br>Website* | Listed in Mobile<br>Category* | Listed in Mobile<br>Search* |  |
| 2/4/2024  | 0    | 0             | 4                   | 0             | 0                  | 0                      | 0                           | 0                             | 0                           |  |
| 2/7/2024  | 0    | 0             | 0                   | 0             | 0                  | 0                      | 0                           | 0                             |                             |  |
| 2/8/2024  | 2    | 0             | 1                   | 0             | 0                  | 0                      | 0                           | 0                             | 0                           |  |
| 2/9/2024  | 1    | 1             | 1                   | 0             | 0                  | 0                      | 0                           | 0                             | 0                           |  |
| 2/10/2024 | 1    | 0             | 1                   | 0             | 0                  | 0                      | 0                           | 0                             | 0                           |  |
| 2/11/2024 | 0    | 0             | 2                   | 0             | 0                  | 0                      | 0                           | 0                             | 1                           |  |
| 2/13/2024 | 0    | 0             | 3                   | 0             | 0                  | 1                      | 0                           | 1                             | 0                           |  |
| 2/15/2024 | 0    | 0             | 1                   | 0             | 0                  | 0                      | 0                           | 0                             | 0                           |  |
| 2/16/2024 | 2    | 0             | 6                   | 0             | 0                  | 0                      | 0                           | 0                             | 0                           |  |
| 2/18/2024 | 1    | 0             | 0                   | 0             | 0                  | 0                      | 0                           | 0                             | 0                           |  |
| 2/19/2024 | 1    | 0             | 2                   | 0             | 0                  | 0                      | 0                           | 0                             | 0                           |  |
| 2/20/2024 | 2    | 0             | 1                   | 0             | 0                  | 0                      | 0                           | 0                             | 0                           |  |
| 2/22/2024 | 0    | 0             | 1                   | 0             | 0                  | 0                      | 0                           | 0                             | 0                           |  |
| 2/23/2024 | 0    | 0             | 1                   | 0             | 0                  | 0                      | 0                           | 0                             | 0                           |  |
| 2/26/2024 | 1    | 0             | 2                   | 0             | 0                  | 0                      | 0                           | 0                             | 0                           |  |
| 2/27/2024 | 0    | 0             | 1                   | 0             | 0                  | 0                      | 0                           | 0                             | 0                           |  |
| 2/28/2024 | 4    | 1             | 3                   | 0             | 0                  | 0                      | 0                           | 0                             | 0                           |  |
| 2/29/2024 | 14   | 0             | 9                   | 0             | 0                  | 0                      | 0                           | 0                             | 0                           |  |
| Totals:   | 29   | 2             | 39                  | 0             | 0                  | 1                      | 0                           | 1                             | 3                           |  |