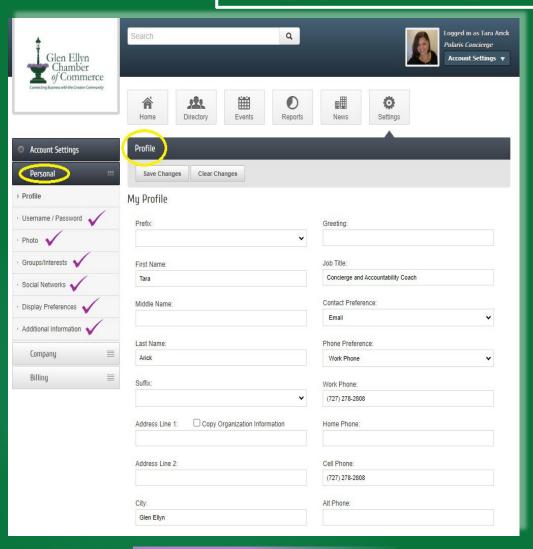

# UPDATING YOUR BUSINESS PROFILE

#### YOU HAVE TWO PROFILES!

PERSONAL

COMPANY