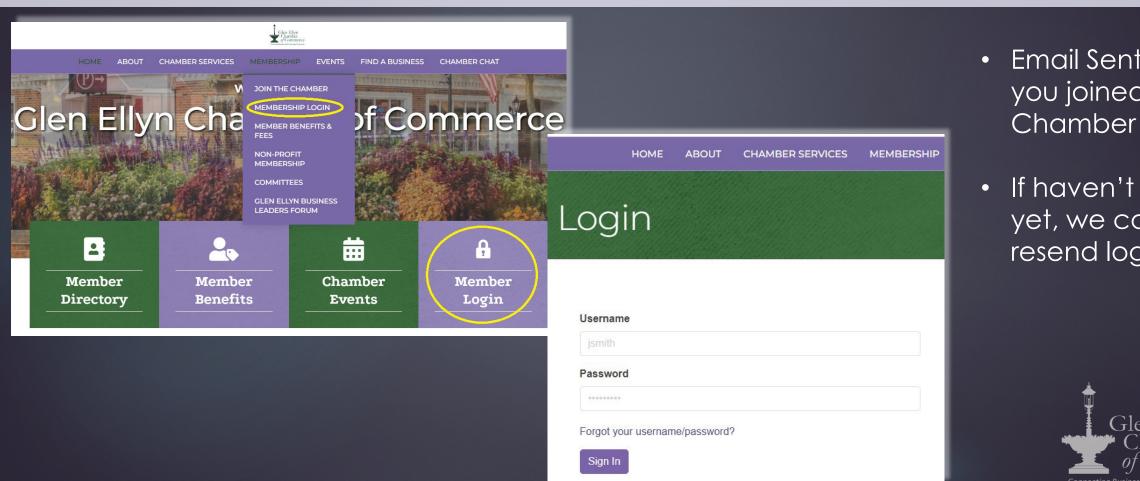

#### MEMBERSHIP LOGIN

- Email Sent when you joined the
- If haven't set-up yet, we can resend login email