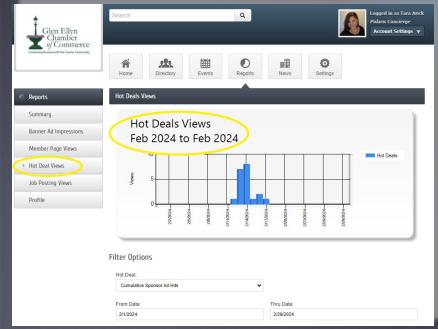

#### MEMBER VISIBILITY REPORTS

#### MEMBER PAGE VIEWS

|           | •    | s for Polaris |                     | _             |                    |                        |                             |                               |                             |  |
|-----------|------|---------------|---------------------|---------------|--------------------|------------------------|-----------------------------|-------------------------------|-----------------------------|--|
| Date      | Page | Website       | Listed in<br>Search | Map<br>Clicks | Emailed by<br>User | Mobile Member<br>Page* | Mobile Links to<br>Website* | Listed in Mobile<br>Category* | Listed in Mobile<br>Search* |  |
| 2/4/2024  | 0    | 0             | 4                   | 0             | 0                  | 0                      | 0                           | 0                             | 0                           |  |
| 2/7/2024  | 0    | 0             | 0                   | 0             | 0                  | 0                      | 0                           | 0                             |                             |  |
| 2/8/2024  | 2    | 0             | 1                   | 0             | 0                  | 0                      | 0                           | 0                             | 0                           |  |
| 2/9/2024  | 1    | 1             | 1                   | 0             | 0                  | 0                      | 0                           | 0                             | 0                           |  |
| 2/10/2024 | 1    | 0             | 1                   | 0             | 0                  | 0                      | 0                           | 0                             | 0                           |  |
| 2/11/2024 | 0    | 0             | 2                   | 0             | 0                  | 0                      | 0                           | 0                             | 1                           |  |
| 2/13/2024 | 0    | 0             | 3                   | 0             | 0                  | 1                      | 0                           | 1                             | 0                           |  |
| 2/15/2024 | 0    | 0             | 1                   | 0             | 0                  | 0                      | 0                           | 0                             | 0                           |  |
| 2/16/2024 | 2    | 0             | 6                   | 0             | 0                  | 0                      | 0                           | 0                             | 0                           |  |
| 2/18/2024 | 1    | 0             | 0                   | 0             | 0                  | 0                      | 0                           | 0                             | 0                           |  |
| 2/19/2024 | 1    | 0             | 2                   | 0             | 0                  | 0                      | 0                           | 0                             | 0                           |  |
| 2/20/2024 | 2    | 0             | 1                   | 0             | 0                  | 0                      | 0                           | 0                             | 0                           |  |
| 2/22/2024 | 0    | 0             | 1                   | 0             | 0                  | 0                      | 0                           | 0                             | 0                           |  |
| 2/23/2024 | 0    | 0             | 1                   | 0             | 0                  | 0                      | 0                           | 0                             | 0                           |  |
| 2/26/2024 | 1    | 0             | 2                   | 0             | 0                  | 0                      | 0                           | 0                             | 0                           |  |
| 2/27/2024 | 0    | 0             | 1                   | 0             | 0                  | 0                      | 0                           | 0                             | 0                           |  |
| 2/28/2024 | 4    | 1             | 3                   | 0             | 0                  | 0                      | 0                           | 0                             | 0                           |  |
| 2/29/2024 | 14   | 0             | 9                   | 0             | 0                  | 0                      | 0                           | 0                             | 0                           |  |
| Totals:   | 29   | 2             | 39                  | 0             | 0                  | 1                      | 0                           | 1                             | 3                           |  |