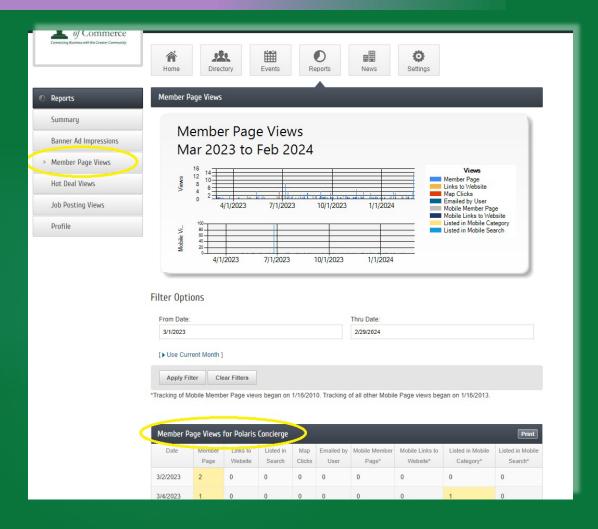

#### MEMBER VISIBILITY REPORTS

#### MEMBER PAGE VIEWS

|           | •    | s for Polaris |                     | _             |                    |                        |                             |                               |                             |  |
|-----------|------|---------------|---------------------|---------------|--------------------|------------------------|-----------------------------|-------------------------------|-----------------------------|--|
| Date      | Page | Website       | Listed in<br>Search | Map<br>Clicks | Emailed by<br>User | Mobile Member<br>Page* | Mobile Links to<br>Website* | Listed in Mobile<br>Category* | Listed in Mobile<br>Search* |  |
| 2/4/2024  | 0    | 0             | 4                   | 0             | 0                  | 0                      | 0                           | 0                             | 0                           |  |
| 2/7/2024  | 0    | 0             | 0                   | 0             | 0                  | 0                      | 0                           | 0                             |                             |  |
| 2/8/2024  | 2    | 0             | 1                   | 0             | 0                  | 0                      | 0                           | 0                             | 0                           |  |
| 2/9/2024  | 1    | 1             | 1                   | 0             | 0                  | 0                      | 0                           | 0                             | 0                           |  |
| 2/10/2024 | 1    | 0             | 1                   | 0             | 0                  | 0                      | 0                           | 0                             | 0                           |  |
| 2/11/2024 | 0    | 0             | 2                   | 0             | 0                  | 0                      | 0                           | 0                             | 1                           |  |
| 2/13/2024 | 0    | 0             | 3                   | 0             | 0                  | 1                      | 0                           | 1                             | 0                           |  |
| 2/15/2024 | 0    | 0             | 1                   | 0             | 0                  | 0                      | 0                           | 0                             | 0                           |  |
| 2/16/2024 | 2    | 0             | 6                   | 0             | 0                  | 0                      | 0                           | 0                             | 0                           |  |
| 2/18/2024 | 1    | 0             | 0                   | 0             | 0                  | 0                      | 0                           | 0                             | 0                           |  |
| 2/19/2024 | 1    | 0             | 2                   | 0             | 0                  | 0                      | 0                           | 0                             | 0                           |  |
| 2/20/2024 | 2    | 0             | 1                   | 0             | 0                  | 0                      | 0                           | 0                             | 0                           |  |
| 2/22/2024 | 0    | 0             | 1                   | 0             | 0                  | 0                      | 0                           | 0                             | 0                           |  |
| 2/23/2024 | 0    | 0             | 1                   | 0             | 0                  | 0                      | 0                           | 0                             | 0                           |  |
| 2/26/2024 | 1    | 0             | 2                   | 0             | 0                  | 0                      | 0                           | 0                             | 0                           |  |
| 2/27/2024 | 0    | 0             | 1                   | 0             | 0                  | 0                      | 0                           | 0                             | 0                           |  |
| 2/28/2024 | 4    | 1             | 3                   | 0             | 0                  | 0                      | 0                           | 0                             | 0                           |  |
| 2/29/2024 | 14   | 0             | 9                   | 0             | 0                  | 0                      | 0                           | 0                             | 0                           |  |
| Totals:   | 29   | 2             | 39                  | 0             | 0                  | 1                      | 0                           | 1                             | 3                           |  |