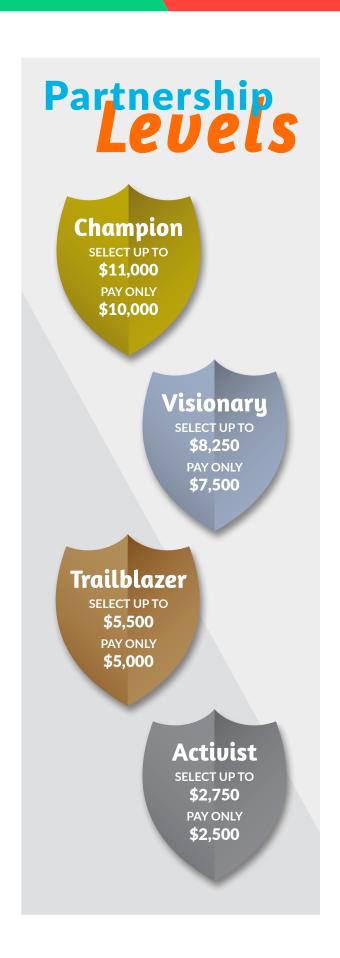

### Partnership Levels

Champion

SELECT UP TO
\$11,000

PAY ONLY
\$10,000

Visionary
SELECT UP TO
\$8,250
PAY ONLY
\$7,500

Trailblazer
SELECT UP TO
\$5,500
PAY ONLY
\$5,000