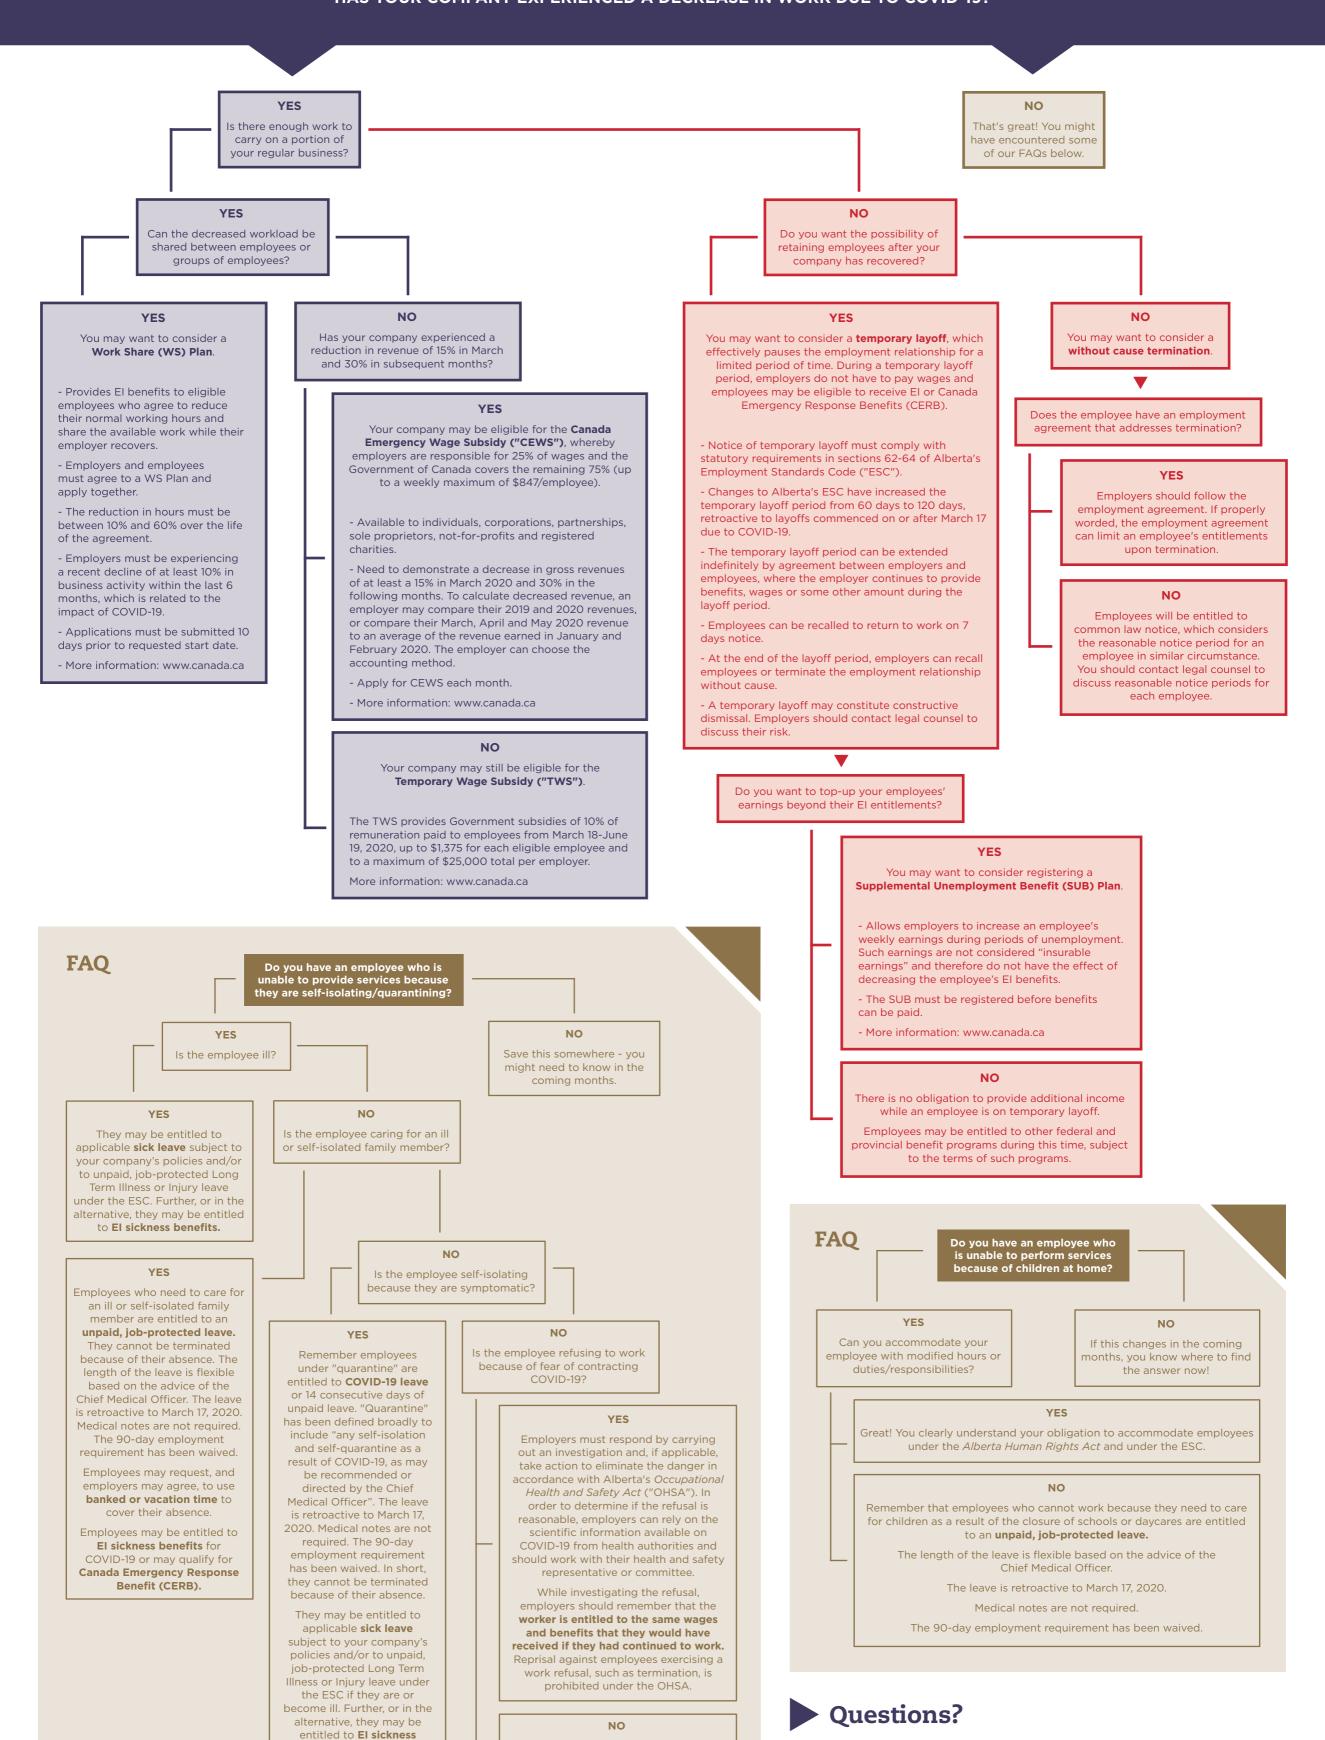

You may want to ask the employee a few

more questions.

**NOTE:** This is only a summary of the options available to provincially-regulated employers in Alberta as at April 14, 2020. It is important to keep in mind that this situation is fluid, and the government's response to COVID-19 is developing rapidly. The lawyers at Field Law can help employers balance competing business considerations and create pragmatic legal solutions that bring clarity to your workplace challenges. For additional details or to discuss more recent updates contact your Field Law representative today.