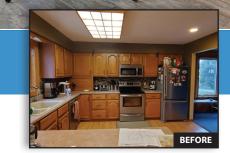

# **ABOUT THIS PROJECT**

- Kitchen remodel includes changing location with dining room to maximize space
- New windows in the kitchen
- Removed old staircase and replaced with floating metal staircase with wooden treads
- All new millwork and doors
- Four bathroom remodels/refreshes with all the bells and whistles
- New flooring on main and upper levels
- Home previously recieved a full exterior remodel in 2016
- Gutted and reframed two upstairs bedroom and bathrooms
- Full primary bedroom and bathroom remodel, includes jacuzzi bathtub and steam shower