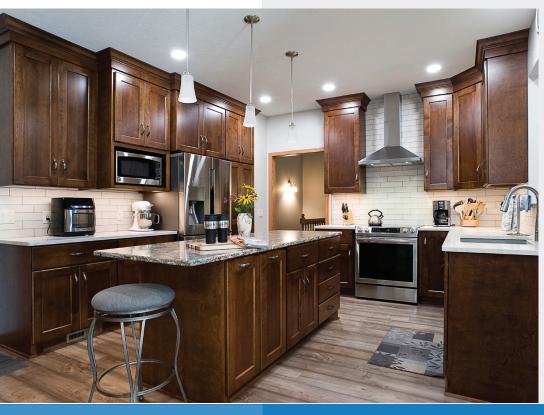

# **PROJECT TYPE**

**KITCHEN, BATH & DECK** 

**ABOUT THIS PROJECT** 

- Removed wall in master bedroom
- · Upgraded tile shower
- · Removed wall in kitchen to create open concept
- Replaced cabinets, updated countertops, new lighting and appliances
- Updated half bath and laundry
- · Replaced windows