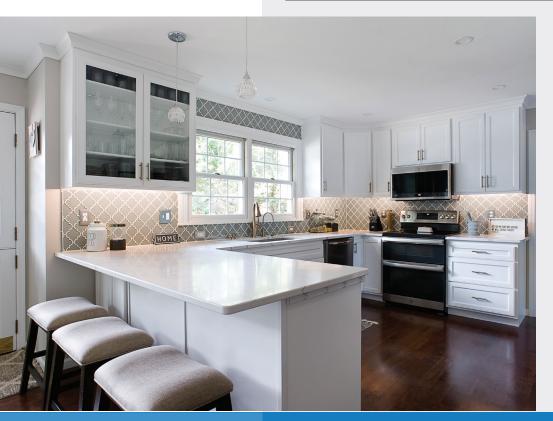

## **PROJECT TYPE** MAIN FLOOR REMODEL INCLUDING KITCHEN & FOYER

# **ABOUT THIS PROJECT**

- Second floor small office removed above front door to open up two story foyer
- Rework main floor space to open up foyer to kitchen
- Finished in place solid cherry wood flooring and stair system
- Painted cabinetry
- Quartz countertops, tile backsplash and appliances
- New recessed can lights and fixtures
- Scraped and re-textured ceiling with a skip-trowel finish