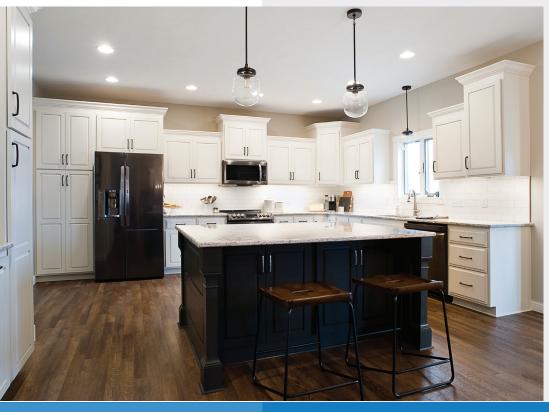

## **PROJECT TYPE**

**MAIN FLOOR REMODEL** 

- Added kitchen cabinets & painted existing cabinets
- · New countertop and flooring
- Removed wall to open up the main level
- Added double-sided fireplace and mantel
- · Replaced patio door