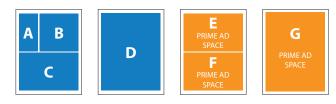

# PRINTED MONTHLY NEWSLETTER ADS

Please note that ad spaces are sold to previous advertisers of that space first before opening up to others that are interested.

| SIZE | COVER                            | WIDTH                                                                                                                                | HEIGHT                                                                                                                                                          | ANNUAL RATE<br>(11 ISSUES PER YEAR)<br>Sold on an annual basis                                                                                                                                                                                                                                                                          | QUANTITY<br>AVAILABLE                                                                                                                                                                                                                                                                                                                                                                                                                                                                                                                                                                                                                                                                                                                     |
|------|----------------------------------|--------------------------------------------------------------------------------------------------------------------------------------|-----------------------------------------------------------------------------------------------------------------------------------------------------------------|-----------------------------------------------------------------------------------------------------------------------------------------------------------------------------------------------------------------------------------------------------------------------------------------------------------------------------------------|-------------------------------------------------------------------------------------------------------------------------------------------------------------------------------------------------------------------------------------------------------------------------------------------------------------------------------------------------------------------------------------------------------------------------------------------------------------------------------------------------------------------------------------------------------------------------------------------------------------------------------------------------------------------------------------------------------------------------------------------|
| Α    |                                  | 2.4379″                                                                                                                              | 4.897″                                                                                                                                                          | <sup>\$</sup> 840 ( <sup>\$</sup> 76 <sup>36</sup> / Issue)                                                                                                                                                                                                                                                                             | Unlimited                                                                                                                                                                                                                                                                                                                                                                                                                                                                                                                                                                                                                                                                                                                                 |
| В    |                                  | 5.0424″                                                                                                                              | 4.897″                                                                                                                                                          | <sup>\$</sup> 1,470 ( <sup>\$</sup> 133 <sup>63</sup> / Issue)                                                                                                                                                                                                                                                                          | Unlimited                                                                                                                                                                                                                                                                                                                                                                                                                                                                                                                                                                                                                                                                                                                                 |
| С    |                                  | 7.647″                                                                                                                               | 4.897″                                                                                                                                                          | <sup>\$</sup> 1,890 ( <sup>\$</sup> 171 <sup><u>81</u>/ Issue)</sup>                                                                                                                                                                                                                                                                    | Unlimited                                                                                                                                                                                                                                                                                                                                                                                                                                                                                                                                                                                                                                                                                                                                 |
| D    |                                  | 7.647″                                                                                                                               | 9.9583″                                                                                                                                                         | <sup>\$</sup> 2,730 ( <sup>\$</sup> 248 <sup>18</sup> / Issue)                                                                                                                                                                                                                                                                          | Unlimited                                                                                                                                                                                                                                                                                                                                                                                                                                                                                                                                                                                                                                                                                                                                 |
| E    | PRIME AD SPACE<br>Interior Front | 7.647″                                                                                                                               | 4.9792″                                                                                                                                                         | <sup>\$</sup> 2,415 ( <sup>\$</sup> 219 <sup>54</sup> / Issue)                                                                                                                                                                                                                                                                          | 2                                                                                                                                                                                                                                                                                                                                                                                                                                                                                                                                                                                                                                                                                                                                         |
| F    | PRIME AD SPACE<br>Exterior Back  | 7.647″                                                                                                                               | 4.9792″                                                                                                                                                         | <sup>\$</sup> 2,887 ( <sup>\$</sup> 262 <sup>45</sup> / Issue)                                                                                                                                                                                                                                                                          | 2                                                                                                                                                                                                                                                                                                                                                                                                                                                                                                                                                                                                                                                                                                                                         |
| G    | PRIME AD SPACE<br>Interior Back  | 7.647″                                                                                                                               | 10.1322″                                                                                                                                                        | <sup>\$</sup> 3,150 ( <sup>\$</sup> 286 <sup>36</sup> / Issue)                                                                                                                                                                                                                                                                          | 1                                                                                                                                                                                                                                                                                                                                                                                                                                                                                                                                                                                                                                                                                                                                         |
|      | A<br>B<br>C<br>D<br>E<br>F       | A       B       C       D       E       PRIME AD SPACE       Interior Front       F       PRIME AD SPACE       Exterior Back       C | A2.4379"B5.0424"C7.647"D7.647"EPRIME AD SPACE<br>Interior FrontFPRIME AD SPACE<br>Exterior BackCPRIME AD SPACE<br>Exterior BackCPRIME AD SPACE<br>Exterior Back | A         2.4379"         4.897"           B         5.0424"         4.897"           C         7.647"         4.897"           D         7.647"         9.9583"           E         PRIME AD SPACE<br>Interior Front         7.647"         4.9792"           F         PRIME AD SPACE<br>Exterior Back         7.647"         4.9792" | SIZE         COVER         WIDTH         HEIGHT         (11 ISSUES PER YEAR)<br>Sold on an annual basis           A         2.4379"         4.897"         \$840 (\$76 <sup>36</sup> / Issue)           B         5.0424"         4.897"         \$1,470 (\$133 <sup>63</sup> / Issue)           C         7.647"         4.897"         \$1,470 (\$133 <sup>63</sup> / Issue)           D         7.647"         4.897"         \$1,890 (\$171 <sup>81</sup> / Issue)           E         PRIME AD SPACE<br>Interior Front         7.647"         4.9792"         \$2,415 (\$219 <sup>54</sup> / Issue)           F         PRIME AD SPACE<br>Exterior Back         7.647"         4.9792"         \$2,887 (\$262 <sup>45</sup> / Issue) |