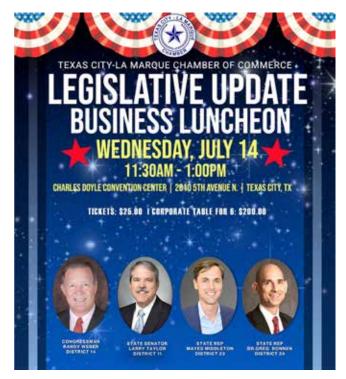

# Legislative Update business luncheon to be held July 14

**INSIDE THIS ISSUE** 

| Scholarship winners/  |   |
|-----------------------|---|
| Member Profile        | 3 |
| Business of the Month | 1 |
| Video Power Package/  |   |
| New Members           | 5 |
| Women in Rusiness     | 5 |

| Young Professionals7   |  |
|------------------------|--|
| Ribbon Cutting8        |  |
| Industrial Trade Show9 |  |
| Membership renewals10  |  |
| Board of Directors 11  |  |

The Texas City-La Marque Chamber will host a "Legislative Update" business luncheon from 11:30 a.m. to 1 p.m. July 14 at the Doyle Convention Center in Texas City.

At this informative networking event, chamber members will hear from State Sen. Larry Taylor, State Rep. Mayes Middleton and State Rep. Dr. Greg Bonnen about highlights of the 87th Legislative Session that ran from January to May.

This luncheon is the perfect opportunity for you to hear directly from elected officials and network with other local business leaders.

Tickets are \$25 per person and a reserved table for six is \$250. Reservations can be made online at www.TCLM chamber.com, by phone at 409-935-1408, or by email to Jessica Spangle at jessica@texascity chamber.com.