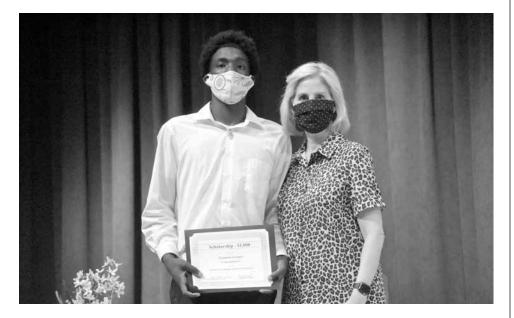

# 2021 SCHOLARSHIP WINNERS

Thanks to the leadership of the chamber Board of Directors and support of chamber members, we were able to provide two \$1,000 scholarships to Texas City Independent School District students at La Marque High School and Texas City High School. Congratulations to these two outstanding seniors! We wish them the best as they continue their education and pursue excellence in life!

Courtesy

**ABOVE:** TCLM Chamber President Page Michel awards Terrance Cooper, of La Marque High School, a scholarship of \$1,000 from the Texas City-La Marque Chamber of Commerce. **BELOW:** Michel awards Leonardo Rabago, of Texas City High School, the second \$1,000 scholarship.