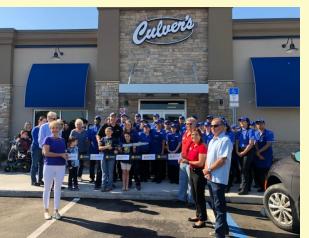

March 23, Culver's Ribbon Cutting & Grand Opening, Lake Nona – Mario and Marcie Merlano of Culver's, Lake Nona, cut the ribbon with their family as a symbol of joining our Chamber. Free custard samples, coupons, and good company made this a wonderful event for guests and fellow members. (Photo by Felicity Gomer)