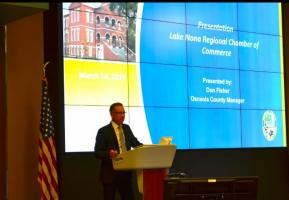

March 14, Breakfast Connections, Orlando VA Medical Center, Lake Nona – Don Fisher, Osceola County Manager, speaks to nearly 100 Chamber members and guests. Fisher spoke about the impact neighboring Osceola County does and will have on the Lake Nona region. (Photo by Don Long)