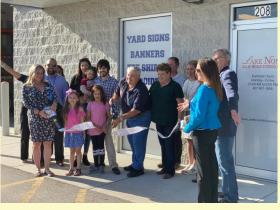

March 28 Ribbon Cutting at Lake Nona Silkscreening- David Alcocer and Enrico Genovese of Lake Nona Silkscreening cut the ribbon as new members of the Chamber. Guests enjoyed free screen-printed T-shirts, appetizers, wine, and networking as David and Enrico showed them around their shop. (Photo by Felicity Gomer)