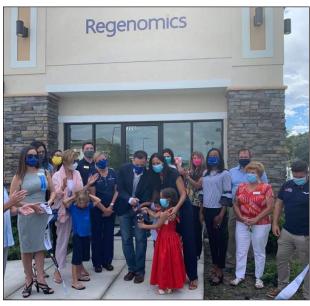

#### **EVENT GALLERY**

June 16. Tuesday Zoom: "Rock it Out!" - Participants played a snippet of their favorite classic rock song and raced to be the first to guess its name.

June 19, Ribbon Cutting at Regenomics, PLLC - Chamber members attended the ribbon cutting for our newest member in a hybrid, livestreamed event. (Photo by Evan Bass)