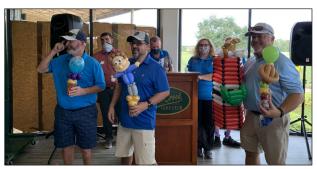

Nov. 6, "The Chamber Swing" Golf Tournament Second-Place Winners – The Tom Tomkins Team. (Photo by Felicity Gomer)

Nov. 6, "The Chamber Swing" Golf Tournament "Worst Golfers" Prize – The McConnie Fence Company Team. Sponsor American Balloon Décor crafted the inflatable prizes. (Photo by Felicity Gomer)