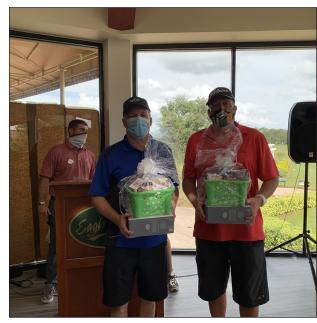

Nov. 6, "The Chamber Swing" Golf Tournament Second-Place Winners – The Tom Tomkins Team. (Photo by Felicity Gomer)

Nov. 6, "The Chamber Swing" Golf Tournament "Worst Golfers" Prize – The McConnie Fence Company Team. Sponsor American Balloon Décor crafted the inflatable prizes. (Photo by Felicity Gomer)