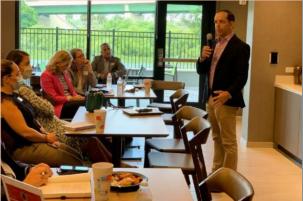

April 23, Business Luncheon "Sunbridge, Tavistock, and Osceola County Outlook - Jim Zborbil, Senior Managing Director Tavistock, Tawny Olore, Osceola County Transportation Director, and Susan E. Caswell, Osceola County Assistant Community Development Administrator present a wealth of information about Sunbridge and Tavistock + Osceola County plans. Springhill Suites provided an open, clean venue and Giovanni's served a fantastic meal. (Photo by Felicity Gomer)