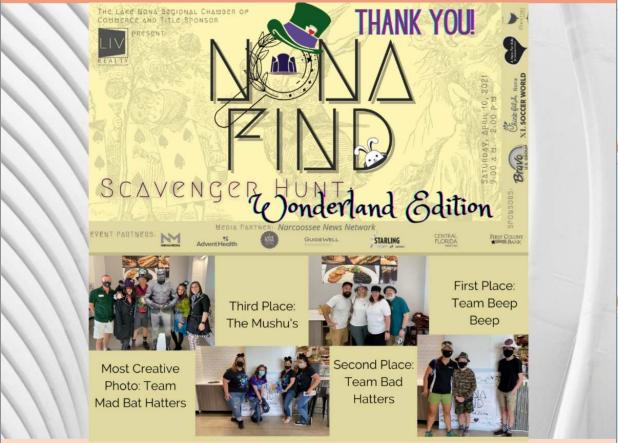

I also want to thank members of the community and our volunteer committee that supported our Nona Find event on April 10. Thanks to you all, it was a fantastic way to support our businesses and meet new people.