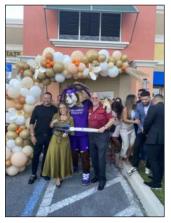

Veronica Figueroa (center), Team Figueroa owner, and Arbra Calvert (right), Lake Nona Regional Chamber of Commerce, prepare for ribbon-cutting in