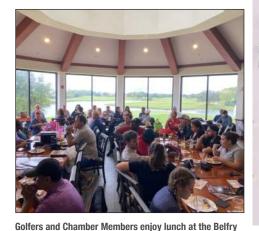

Restaurant at Eagle Creek Golf Club after the second annual Chamber Swing Event on Nov. 5. Though rain persisted throughout the day, so did the golfers

Doctors Peter Ganpat and Sonita Khan cut the ribbon as OneMed celebrates with a ribbon-cutting Oct. 28 to welcome the community to a new progressive medical practice at 10129 Clear Vista St., just off Narcoossee Road.