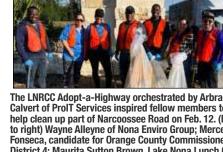

Calvert of ProIT Services inspired fellow members to help clean up part of Narcoossee Road on Feb. 12. (Left Fonseca, candidate for Orange County Commissioner Road clean and beautiful. (Photo by Arbra Calvert)

Advent Health

11:30 a.m. - 1:00 p.m.

SILVER

to right) Wayne Alleyne of Nona Enviro Group; Mercedes District 4: Maurita Sutton Brown, Lake Nona Lunch Club rotarian; Mark Reid with Beep Inc.; Jerome Campbell with Northwestern Mutual; Maria Jose Ortiz and Camilo Castiblanco donate their time to keep Narcoossee