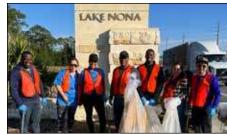

Calvert of ProIT Services inspired fellow members to help clean up part of Narcoossee Road on Feb. 12. (Left Fonseca, candidate for Orange County Commissioner Road clean and beautiful. (Photo by Arbra Calvert)

Advent Health

11:30 a.m. - 1:00 p.m.

SILVER

to right) Wayne Alleyne of Nona Enviro Group; Mercedes District 4: Maurita Sutton Brown, Lake Nona Lunch Club rotarian; Mark Reid with Beep Inc.; Jerome Campbell with Northwestern Mutual; Maria Jose Ortiz and Camilo Castiblanco donate their time to keep Narcoossee