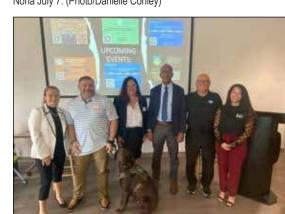

Breakfast Connections: Help for PTSD LNRCC Chamber Members attend the Breakfast Connections event, Help for PTSD at the Ronald McDonald House Charities in Lake Nona August 11. Catering was provided by Gourmet Gratis Catering.

Chamber Connections: Speed Networking Chamber Connections Event: Speed Networking at Culver's Lake Nona July 7. (Photo/Danielle Conley)

Breakfast Connections: Help for PTSD Breakfast Connections: Help for PTSD panel (I-r): Dr. Rena Peterson, Psy.D., Behavioral Health and Minute Clinic, Lance Price with For the Love of a Veteran, Dr. Dally Rios-Ortega, Clinical Psychologist with Behavioral Health Minute Clinic, Dr. Richard Gayles, MD, Nona Medical Arts, and Dr. Don Wood, Ph.D., Inspired Performance nstitute and LaTova Navarrete with Nona Medical Arts