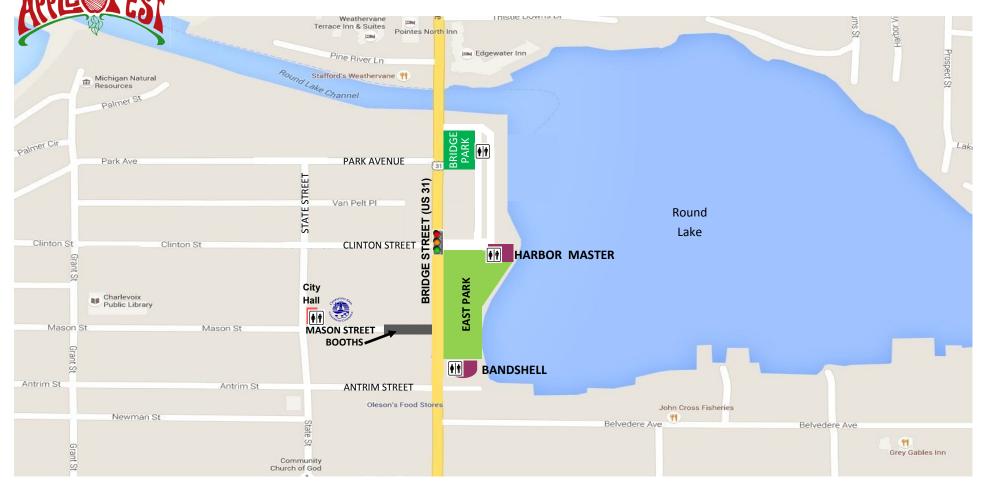

Use this map to determine which area you would like to set up in - Either East Park, Bridge Park or Mason Street.

See the following maps for more detailed booth options and layouts in each location.

## **East Park Booths**

| Standard Booth      | \$190 |
|---------------------|-------|
| Premier Booth       | \$240 |
| Bridge Park Booths  | \$150 |
| Mason Street Booths | \$150 |

Charlevoix Chamber of Commerce 109 Mason Street, Charlevoix P: 231-547-2101 Website: <u>charlevoix.org</u> Email: <u>info@charlevoix.org</u>

See the following booth maps for more detailed booth placement and layouts in each location.