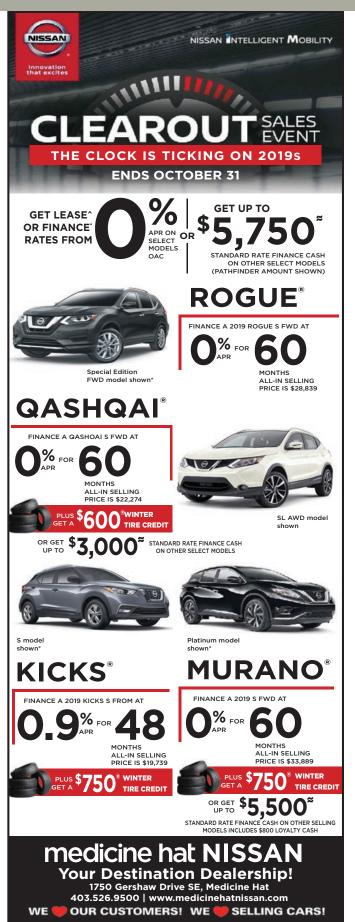

## SHUTTLE SERVICE

Forget driving around the parking lot looking for a stall close to the front doors. Park in the 'Midway' section of the Stampede grounds and hop on the Medicine Hat Nissan Shuttle and be dropped off right at the door. The Shuttle is always waiting to take you back to your vehicle, and there is plenty of space for your purchases! Door-to-Door Service doesn't get any better than this.