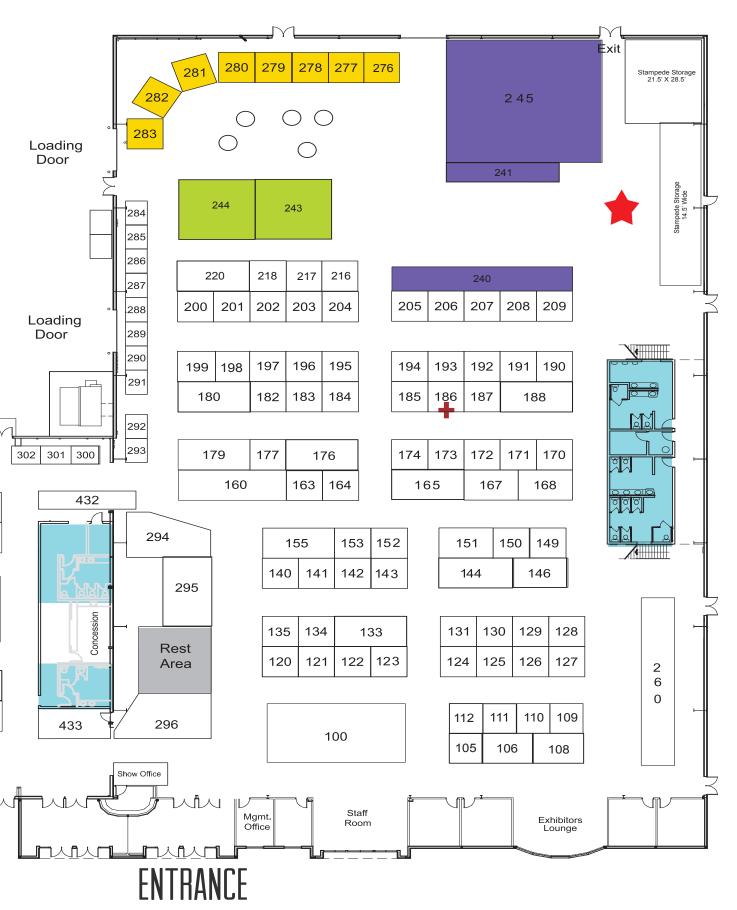

## WHERE ARE THEY?

Use the map and corresponding alphabetical exhibitor list for help finding a specific vendor.

Find them on the map on the booths marked with this symbol

| KIRBAPEAL                                | 286           | PRAIRIE WEATHER PROOFING INC                | 109         |
|------------------------------------------|---------------|---------------------------------------------|-------------|
| KNOTTY PINE DESIGNS                      | 244           | PREMIUM COMFORT LTD.                        | 419         |
|                                          |               | PROGRESSIONS MUSIC                          | 218         |
|                                          |               | PURETRIM                                    | 362         |
| LA CASA CUSTOM DRAPERY & BLINDS          | 126           |                                             |             |
| LACEY HOMES                              | 144           | (R)                                         |             |
| LEATHER BETTER                           | 199           | DATCOD ENTERDRICES LTD                      | 454         |
|                                          | 277           | RAECOR ENTERPRISES LTD. RAILPRO INC.        | 151<br>406  |
| M                                        |               | RAINBOW VACUUMS                             | 128         |
|                                          |               | RAM EXTERIORS INC.                          | 324         |
| MAGIC MOMENTS BRIDAL                     | 163           | REDCLIFF BAKERY AND EATERY                  | 282         |
| MANULIFE SECURITIES                      | 195           | REDCLIFF BARERY AND EATERY                  | 165, 292,   |
| MAPLE AVENUE FURNITURE & NUFLOORS        | 100, 110      | REDFERN ENTERPRISES LTD.                    | 304,332,431 |
| MARVELOUS PLUMBING & HEATING             | 155           | RED VELVET HAIR AND BODY BAR                | 198         |
| MEDICINE HAT NEWS                        | 125           |                                             |             |
| MEDICINE HAT NISSAN                      | 363           | RELIANCE HOME COMFORT                       | 135         |
| MEDICINE HAT RATE PAYERS                 | 378           | ROCKY TOP DESIGNS                           | 396         |
| MEDICINE HAT RETIREMENT VILLA            | 183           | ROCKY WOOD PRODUCTS LTD.                    | 388         |
| MICHAELA GLASGO, MLA BROOKS-MEDICINE HAT | 288           | ROYAL LEPAGE COMMUNITY REALTY               | 341         |
| MID-WEST DESIGN & CONSTRUCTION LTD.      | 142           |                                             |             |
|                                          |               | <u> </u>                                    |             |
| MONEY MENTORS                            | 307           | SAFEWAY/SOBEYS PHARMACY                     | 186         |
| N                                        |               | SANATEC ENVIRONMENTAL                       | 204         |
| I                                        |               | SCENTSY INDEPENDENT CONSULTANT              | 335         |
| NEWROCK DEVELOPMENTS INC.                | 403           | SENEGENCE                                   | 108         |
| NEWROCK DEVELOPMENTS INC.                | 403           | SHINEFACTORY/ CRACKMASTER                   | 357         |
| NORWEX                                   | 348           | SHOEBOXBOOKKEEPING                          | 196         |
|                                          |               | SIMPLE SIMON PIES                           | 334         |
| 0                                        |               | SIXONESIX                                   | 423         |
| 1                                        | 33, 146, 168, | SKINNY'S SMOKE HOUSE INC.                   | 276         |
| OCEAN SALES LTD.                         | 174, 180      | SOFTUB CALGARY                              | 220         |
| 0674171116                               |               | SOHO HAIR FASHIONS                          | 184         |
| OCTAL7 INC.                              | 305           | SOLAIRE SHADES & BLINDS                     | 393         |
| ONTRA SALES - THE OLD SIGN SHOP          | 380           | SOUTH EAST ALBERTA FASD NETWORK             | 141         |
| ORANGETHEORY FITNESS MEDICINE HAT        | 390           | SPARTAN KITCHEN PRODUCTS OF CANADA          | 153         |
| ORIGAMI OWL                              | 143           | STOP SLIP SAFETY SOLUTIONS                  | 313         |
| ORIGINAL ENERGY SALES INC.               | 127,429       | SUN LIFE FINANCIAL                          | 291         |
| P                                        |               | SUNSET GOURMET                              | 347         |
|                                          |               | <u></u>                                     |             |
| PAMPER MY SENSES WELLNESS DAY SPA        | 317           | T                                           |             |
| PAMPERED CHEF                            | 285           | TD CANADA TRUST                             | 306         |
| POOTY'S POUTINE                          | 279           | TEA WITH CHRISSIE - SIPOLOGY BY STEEPED TEA | 302         |
|                                          |               |                                             |             |