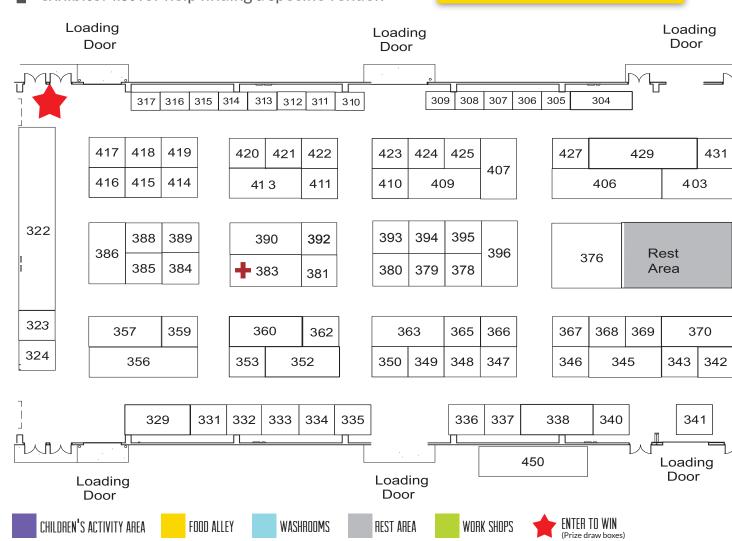

## WHERE ARE THEY?

Use the map and corresponding alphabetical exhibitor list for help finding a specific vendor.

## **FLU SHOTS**

The Great West Home and Leisure Show is proud to be partnered with Vista Park Pharmacy and Safeway Pharmacy to offer flu shots at the show.

Visit Vista Park Pharmacy in booth 383

Visit Safeway/Sobeys Pharmacy in booth number 186

Find them on the map on the booths marked with this symbol

| KIRBAPEAL                                | 286           | PRAIRIE WEATHER PROOFING INC                | 109         |
|------------------------------------------|---------------|---------------------------------------------|-------------|
| KNOTTY PINE DESIGNS                      | 244           | PREMIUM COMFORT LTD.                        | 419         |
|                                          |               | PROGRESSIONS MUSIC                          | 218         |
|                                          |               | PURETRIM                                    | 362         |
| LA CASA CUSTOM DRAPERY & BLINDS          | 126           |                                             |             |
| LACEY HOMES                              | 144           | (R)                                         |             |
| LEATHER BETTER                           | 199           | DATCOD ENTERDRICES LTD                      | 454         |
|                                          | 277           | RAECOR ENTERPRISES LTD. RAILPRO INC.        | 151<br>406  |
| M                                        |               | RAINBOW VACUUMS                             | 128         |
|                                          |               | RAM EXTERIORS INC.                          | 324         |
| MAGIC MOMENTS BRIDAL                     | 163           | REDCLIFF BAKERY AND EATERY                  | 282         |
| MANULIFE SECURITIES                      | 195           | REDCLIFF BARERY AND EATERY                  | 165, 292,   |
| MAPLE AVENUE FURNITURE & NUFLOORS        | 100, 110      | REDFERN ENTERPRISES LTD.                    | 304,332,431 |
| MARVELOUS PLUMBING & HEATING             | 155           | RED VELVET HAIR AND BODY BAR                | 198         |
| MEDICINE HAT NEWS                        | 125           |                                             |             |
| MEDICINE HAT NISSAN                      | 363           | RELIANCE HOME COMFORT                       | 135         |
| MEDICINE HAT RATE PAYERS                 | 378           | ROCKY TOP DESIGNS                           | 396         |
| MEDICINE HAT RETIREMENT VILLA            | 183           | ROCKY WOOD PRODUCTS LTD.                    | 388         |
| MICHAELA GLASGO, MLA BROOKS-MEDICINE HAT | 288           | ROYAL LEPAGE COMMUNITY REALTY               | 341         |
| MID-WEST DESIGN & CONSTRUCTION LTD.      | 142           |                                             |             |
|                                          |               | <u> </u>                                    |             |
| MONEY MENTORS                            | 307           | SAFEWAY/SOBEYS PHARMACY                     | 186         |
| N                                        |               | SANATEC ENVIRONMENTAL                       | 204         |
| I                                        |               | SCENTSY INDEPENDENT CONSULTANT              | 335         |
| NEWROCK DEVELOPMENTS INC.                | 403           | SENEGENCE                                   | 108         |
| NEWROCK DEVELOPMENTS INC.                | 403           | SHINEFACTORY/ CRACKMASTER                   | 357         |
| NORWEX                                   | 348           | SHOEBOXBOOKKEEPING                          | 196         |
|                                          |               | SIMPLE SIMON PIES                           | 334         |
| 0                                        |               | SIXONESIX                                   | 423         |
| 1                                        | 33, 146, 168, | SKINNY'S SMOKE HOUSE INC.                   | 276         |
| OCEAN SALES LTD.                         | 174, 180      | SOFTUB CALGARY                              | 220         |
| 0674171116                               |               | SOHO HAIR FASHIONS                          | 184         |
| OCTAL7 INC.                              | 305           | SOLAIRE SHADES & BLINDS                     | 393         |
| ONTRA SALES - THE OLD SIGN SHOP          | 380           | SOUTH EAST ALBERTA FASD NETWORK             | 141         |
| ORANGETHEORY FITNESS MEDICINE HAT        | 390           | SPARTAN KITCHEN PRODUCTS OF CANADA          | 153         |
| ORIGAMI OWL                              | 143           | STOP SLIP SAFETY SOLUTIONS                  | 313         |
| ORIGINAL ENERGY SALES INC.               | 127,429       | SUN LIFE FINANCIAL                          | 291         |
| P                                        |               | SUNSET GOURMET                              | 347         |
|                                          |               | <u></u>                                     |             |
| PAMPER MY SENSES WELLNESS DAY SPA        | 317           | T                                           |             |
| PAMPERED CHEF                            | 285           | TD CANADA TRUST                             | 306         |
| POOTY'S POUTINE                          | 279           | TEA WITH CHRISSIE - SIPOLOGY BY STEEPED TEA | 302         |
|                                          |               |                                             |             |