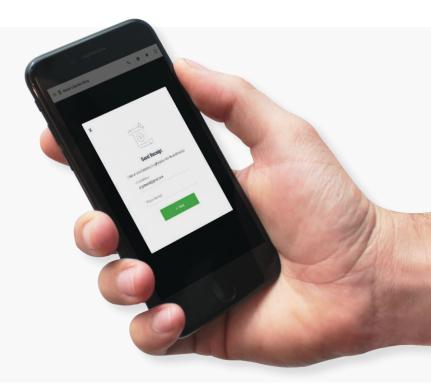

#### Go Paperless

Customers want it their way, right down to the receipt. With Virtual Terminal, it's simple to email or text receipts to your customers.