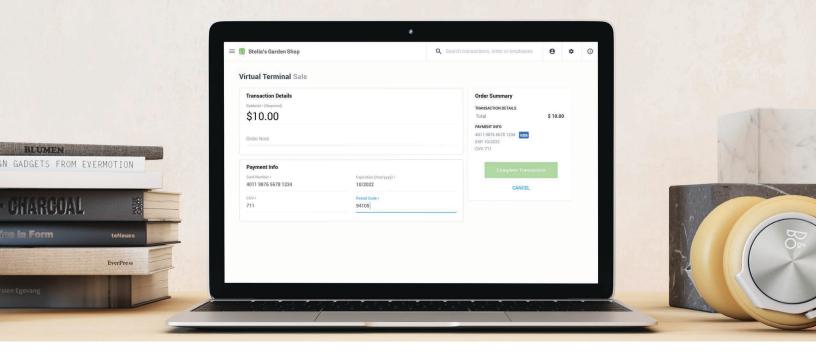

## **Clover Virtual Terminal**

## No point-of-sale? No problem.

Clover® Virtual Terminal makes it easy to get paid virtually anytime, anywhere—all you need is your smartphone, tablet, or computer and an internet connection. No extra equipment or software required.

#### Fast, Easy Payments

Simply enter order and payment information from your device's web browser and accept all major credit and debit\* cards. It's that easy.