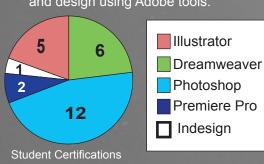

#### **Adobe Certified Associate**

Validates basic, entry-level skills in digital communication, creation, and design using Adobe tools.

ServSafe Demonstrates knowledge of food safety and food handling. **Nurses Aid Training Program** 