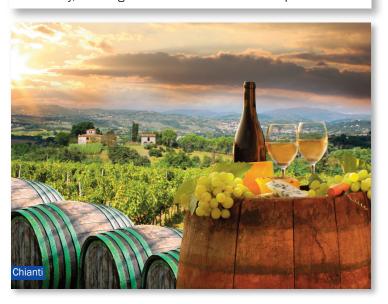

Day 7 Montecatini - San Gimignano & Chianti Region Tour Today, enjoy a tour to San Gimignano, a town of Etruscan origin. Built by noble families, the fourteen remaining towers that line the ramparts look like medieval skyscrapers. As we drive south through the Italian wine country of Chianti this afternoon, your stop will include a winery to taste the superb local wine. Together we will learn what makes a Chianti Classico - Cultural Discovery Series. This day is sure to be a highlight! (B)