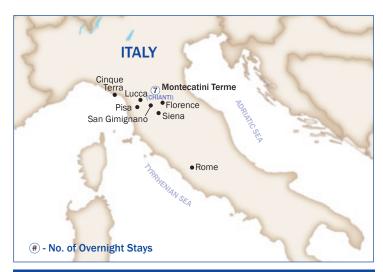

## **TUSCANY, ITALY**

9 Days

from \$3,349 air & land

(7) Montecatini Terme

#### **DESTINATION HIGHLIGHTS**

Extended stay in one location • Explore medieval town of Montecatini Terme • Enjoy scenic drives through gentle rolling hills of Tuscany • Admire Renaissance art and architecture of Florence • Marvel at legendary Leaning Tower of Pisa • Visit Piazza dei Miracoli, a World Heritage Site, including Pisa Baptistery of St. John & Duomo

- Visit medieval towns of Lucca, Siena & San Gimignano Experience magic and spectacular scenery of Cinque Terre, a UNESCO World Heritage Site Discover Chianti Classico wine region
- Enjoy wine tasting Tour eternal city of Rome Discover amazing Vatican City, including Vatican Museum & Sistine Chapel

Day 1 Depart USA Depart from Columbus on an overnight flight to Tuscany. Italy. Meals and refreshments served on board.

Day 2 Arrive Italy/Montecatini Upon arrival proceed to baggage claim. After clearing customs, you will be met by our professional tour director and transferred to your hotel in Montecatini. You can spend the rest of the day at leisure. Have a welcome cocktail and briefing at 7:00 PM in the hotel. Tonight, dinner is at the hotel. (D)

Day 3 Montecatini - Florence Tour Today's tour will take you to Florence, a magical and magnificent city known for its art, history and culture. Your walking tour will take you through streets and piazzas lined up with elegant Renaissance-style buildings and gorgeous marble sculptures, fine leather and jewelry stores, and restaurants serving delicacies that have made the Tuscan cuisine famous worldwide. See the Cathedral, whose gigantic "cupola" is the symbol of Florence's artistic achievements, the Baptistery (from outside) with its fine bronze doors adorned with the famous gates of Paradise and the Piazza della Signoria. Next, take part in our Cultural Discovery Series - Visit the artisans' workshop in the vibrant Oltrarno district and see how local artists use centuries-old techniques when creating art, jewelry, and leather. Enjoy free time for shopping or visiting some of the numerous museums and art galleries. (B)

Day 4 Montecatini - Lucca and Pisa Tour Today, enjoy a tour to Lucca and Pisa. Lucca is a peaceful place with narrow lanes that wind among the medieval buildings, opening suddenly to reveal churches, tiny piazzas, and many other reminders of the city's long history, including a Roman amphitheater. This town is well known for its magnificent 16th and 17th century ramparts, which having remained intact, encircle its narrow streets which are lined with many medieval buildings. In the afternoon, we continue to Pisa to

Day 5 Montecatini - Siena Tour After breakfast, transfer to Siena for your full-day tour. Set in the most beautiful Tuscan countryside of rolling hills, lush vines, and gray-green olive trees. Siena offers much to see, from the fine palaces that line the narrow cobbled streets and the superb Duomo, to the celebrated Piazza del Campo where the famed Palio horserace is run yearly. Enjoy the Piazza del Campo, the ancient Tuscan capitol, a fascinating art town. Take time to explore the museums and churches of Siena and the glamorous shops of the Via dei Banchi de Sopra. (B)

Day 6 Montecatini Enjoy a day of leisure or join the optional full day excursion to Cinque Terre. After breakfast, depart from your hotel and transfer by coach to the train station of La Spezia. By train, you will discover the renowned region called Cinque Terre (Five lands in Italian), taking its name from the five villages nestled on the cliffs which overlook a blue sea and a coastline of astounding beauty. Our first stop will be the village of Manarola, the smallest "Borgo" after Corniglia, but with a nice tiny square and a lovely view of the coast. Some time for a coffee and we take the train to reach our second stop Vernazza. Last destination is Monterosso, the biggest village, where you will have time for your lunch in one of the typical restaurants or cafes facing the sea. This afternoon you will take the train back to La Spezia and by coach drive back to Montecatini. (B)

Day 7 Montecatini - San Gimignano & Chianti Region Tour Today, enjoy a tour to San Gimignano, a town of Etruscan origin. Built by noble families, the fourteen remaining towers that line the ramparts look like medieval skyscrapers. As we drive south through the Italian wine country of Chianti this afternoon, your stop will include a winery to taste the superb local wine. Together we will learn what makes a Chianti Classico - Cultural Discovery Series. This day is sure to be a highlight! (B)