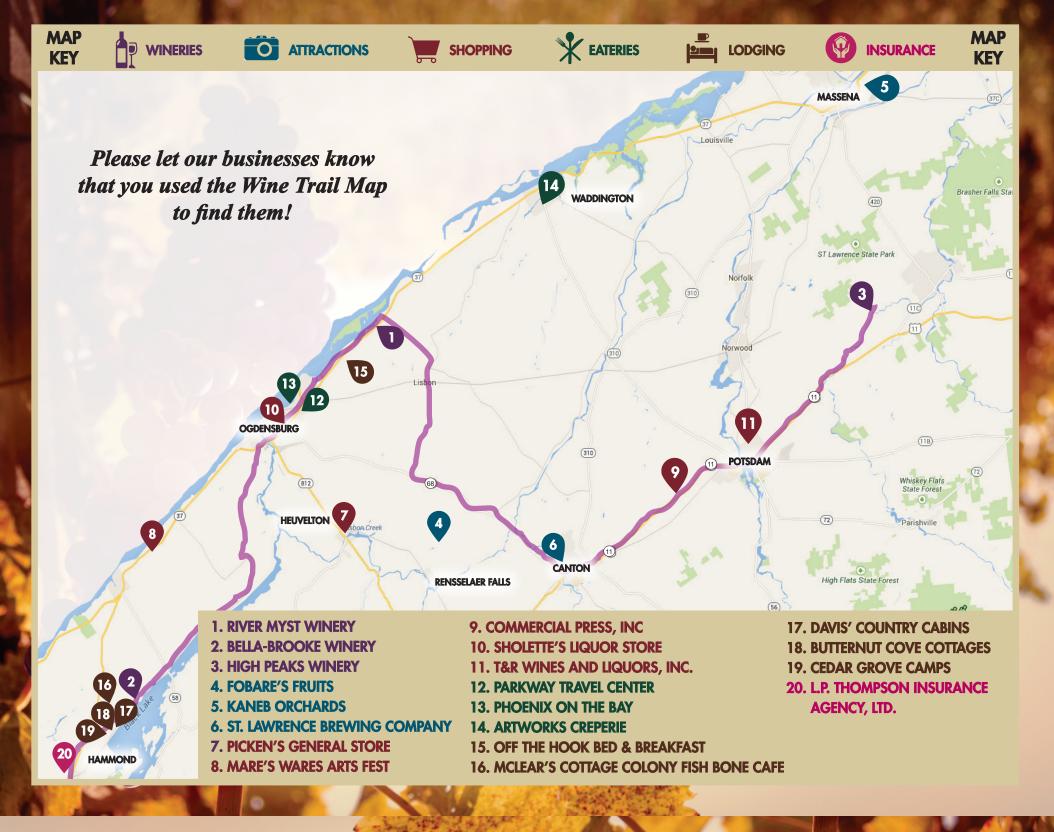

# River Myst Winery

9830 NY Route 37 Ogdensburg, NY 13669 (315) 713-4702 www.rivermystwinery.com

River Myst Winery is located in Ogdensburg, NY along the mighty St. Lawrence River. We opened the winery in 2007. River Myst is family-owned <mark>and</mark> operated, offering the personal touch to all customers. We offer over 20 va<mark>rietals</mark> which includes dry reds and whites, our awesome semi-sweets, dessert and cooking wines. Wine tasting is always available during normal business hours. River Myst also offers a gift shop filled with locally made food products and specialty items. Our wine slushies are beyond yummy, be sure to stop in and enjoy one!

#### **Hours:**

January - May: 2pm - 6pm; W-F 10am - 6pm; Saturday June: 2pm - 6pm; W-F 10am - 6pm; Saturday & Sunday July - August: Open Daily, 10am - 6pm September - December: 2pm - 6pm; W-F 10am - 6pm; Saturday & Sunday

## Bella-Brooke Winery

2989 County Route 6 Hammond, NY 13646 (315) 375-3044 www.bella-brookevineyard.com

Bella-Brooke Vineyard & Winery is located in one of the most picturesque areas in Northern New York. There are approximately nine acres of cold hardy grapes which produce delicious wines for every palate. The tasting room is located in a totally renovated late 1800's barn, showcasing the original beams. The tasting bar can accomodate up to 40 guests. A covered deck is the focal point of an enchanting and serene setting to enjoy a glass of wine and fine local talent. Bella-Brooke and its staff are sure to provide you with a unique and memorable experience.

> \*Grown & Produced On Site Frontenac Gris, Frontenac Marquette, Concord LaCrescent, Brianna

> > **Directions:**

Traveling north on New York Interstate 8, exit at LaFargeville (Exit 49, Mile marker 169). At bottom of ramp turn right onto NY State Route 37 (red caution light). Turn left onto Route 37 and follow 18 miles to the Amber Caution Light in the Village of Hammond. Turn right onto Lake Street (County Route 6), and follow 6.5 miles to Bella-Brooke Vineyard & Winery.

# High Peaks Winery

805 Pickle Street Winthrop, NY 13697 (315) 353-0050 www.highpeakswinery.com

Come enjoy the relaxing atmosphere that High Peaks Winery has to offer. You will be sure to find a wine that suits your palate from the selection of our ten wines ranging from dry to sweet. We invite you and your friends to visit our Adirondack-style tasting room where you can enjoy wine by the glass or bottle. We also offer wine slushies year-round and 10% off case purchases. Reservations are appreciated for groups larger than ten. Cheers!

**Hours:** 

Friday: 2 - 7pm

Saturday: 1 - 5pm

Sunday: 1 - -5pm

#### FOBARE'S FRUITS

180 JOHNSON ROAD + RENSSELAER FALLS, NY 13680 (315) 528-0052

> WWW.FOBARESFRUITS.COM WWW.FACEBOOK.COM/FOBARESFRUITS

Fobare's Fruits is a large u-pick apple orchard with up to 22+ varieties of apples! We also offer u-pick grapes and raspberries. Fobare's Fruits has a large farm

market filled with unique items and fresh fruit. Follow your nose to Gayle's Goodies where you will find everything from homemade apple pies to carmel apples! Fobare's Fruits is also home to "Fort Applewood" Playground - a fun-filled day with one of the world's largest "Kangaroo Jumping" Pillows! Check out Fobare's Fruits for a "Taste of Country"!

#### KANEB ORCHARDS

182 HIGHLAND ROAD + MASSENA, NY 13662 (315) 769-2880

WWW.KANEBORCHARDS.COM WWW.FACEBOOK.COM/KANEBORCHARDS

"From our trees to your glass!"

Award-winning hard cider, fresh-pressed cider, hot fresh cider donuts and quality baked goods! Ciderhouse is open seasonally, from mid-August to November 1st.

#### ST. LAWRENCE BREWING CO.

19 COMMERCE LANE 44 + CANTON, NY 13617 (315) 714-3200

WWW.STLAWRENCEBREWING.COM WWW.FACEBOOK.COM/STLAWRENCEBREWING

#### **PICKENS GENERAL STORE**

83 STATE STREET + HEUVELTON, NY 13654

(315) 344-7950 WWW.PICKENSGENERAL.ORG WWW.FACEBOOK.COM/

#### **MARE'S WARES** ARTS FESTIVAL - JULY 1ST

3938 State Highway 3<mark>7 + O</mark>gdensburg, NY 13669 (315) 375-8214 + (315) 842-2252 WWW.FACEBOOK.COM/MARESWARESARTSFEST

#### COMMERCIAL PRESS, INC.

PRINT + COPY + APPAREL + VINYL & MORE! 6589 US HIGHWAY 11 + CANTON, NY 13617 (315) 274-0028

WWW.COMMERCIALPRESSINK.COM

#### SHOLETTE'S LIQUOR STORE

(315) 393-0415 + (315) 276-5923

#### T&R WINES AND LIQUORS, INC.

145 MARKET STREET, SEACOMM PLAZA, UNIT 3 **POTSDAM, NY 13676** (315) 268-1302 WWW.TANDRWINESNY.COM

#### **ORVIS STREET DISCOUNT** WINE & LIQUOR

305 East Orvis Street + Massena, NY 13662 (315) 764-0736

#### L.P. THOMPSON **INSURANCE AGENCY, LTD**

6 NORTH MAIN STREET + HAMMOND, NY 13646 (315) 324-5852

WWW.LPTHOMPSONINSURANCE.COM WWW.FACEBOOK.COM/L.P.THOMPSONINSURANCE

**AUTO • HOME • FARM • LIFE COMMERCIAL • BOAT • ATV** MOTORCYCLE **SEASONAL PROPERTY** 

#### OFF THE HOOK B&B

7 BUTTERNUT DRIVE + OGDENSBURG, NY 13669 (315) 393-7238

WWW.OFFTHEHOOKBEDANDBREAKFAST.COM WWW.FACEBOOK.COM/OTHBANDB

#### MCLEAR'S COTTAGE COLONY FISH BONE CAFE

2477 COUNTY ROUTE 6 + HAMMOND, NY 13646 (315) 375-6508 WWW.MCLEARS.COM

#### DAVIS' COUNTRY CABINS

2432 COUNTY ROUTE 6 + HAMMOND, NY 13646 (315) 324-5617 WWW.BLACKLAKENY.COM

#### **BUTTERNUT COVE COTTAGES**

2538A COUNTY ROUTE 6 + HAMMOND, NY 13646 (315) 778-4022

WWW.BLACKLAKENY.COM/BUTTERNUTCOVE WWW.FACEBOOK.COM/BUTTERNUTCOVECOTTAGES

#### **CEDAR GROVE CAMPS**

2714 COUNTY ROUTE 6 + HAMMOND, NY 13646 (315) 375-6305 WWW.CEDARGROVECAMPS.COM FIND US ON FACEBOOK!

#### PARKWAY TRAVEL CENTER

1111 CHAMPLAIN STREET + OGDENSBURG, NY 13669 (315) 394-0740

Parkway Convenience Store

YOUR ONE STOP FILL UP AND FUEL UP STOP! CLEAN AND FRIENDLY ENVIRONMENT WITH DINING CHOICES!

#### PHOENIX ON THE BAY

1702 FORD STREET + OGDENSBURG, NY 13669 (315) 394-0678

### WWW.THEPHOENIXONTHEBAY.COM

ARTWORKS CREPERIE 2 Main Street + Waddington, NY 13694

(315) 388-4000 WWW.ARTWORKSCREPERIE.NET