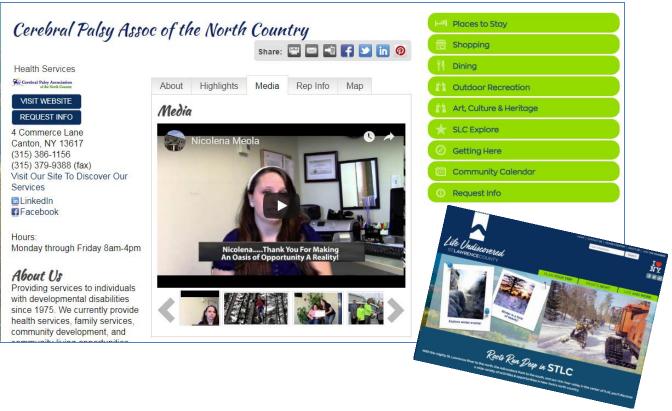

## ENHANCED MEMBERSHIP

- 1600-character business description
- 200-character driving description
- 100-character hours of operation
- Unlimited keywords (words website visitors may use to search your business)
- One search result icon on business directory
- Link to business website, Facebook and LinkedIn page
- Additional 5,120-character bulleted descriptions
- eBrochure Photo Gallery on members web listing (unlimited photos)
- Embedded YouTube video on members web listing

<sup>\*</sup> Content can be added and updated by you at any time through our Members Center. Set up assistance will be provided\*